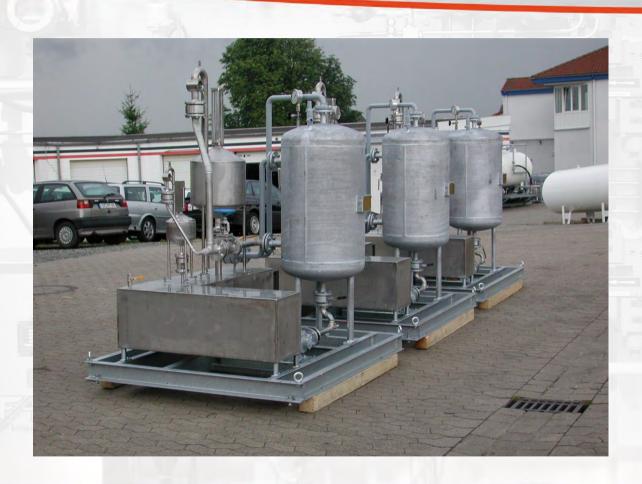

#### FAS Product Portfolio: Vaporizers Vaporizer Unit, Type FAS 2000, Cabinet Construction with Storage Tank