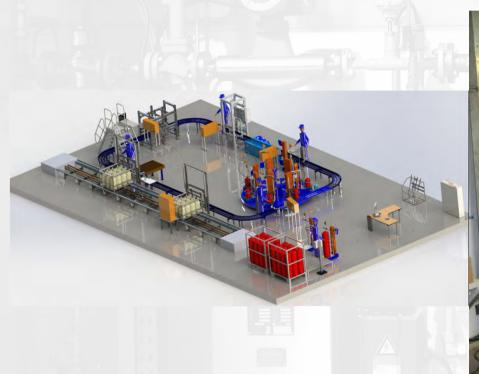

Shrinking machine Type MS & type AS

**Inline Filling Station** 

www.fas.de

Carousel Filling Plant K7E with electronic filling scale type WAER

Carousel Filling Plant K18E with electronic filling scale type WAER