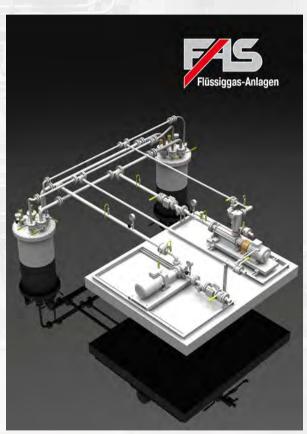

### FAS Product Portfolio: Pump Units Side Channel Pump Unit

### FAS Product Portfolio: Pump Units High Performance Pump Unit, Type FAS NZ (up to 170 m3/h)

# FAS Product Portfolio: Pump Units Pumping Systems with pump type FAS NZ