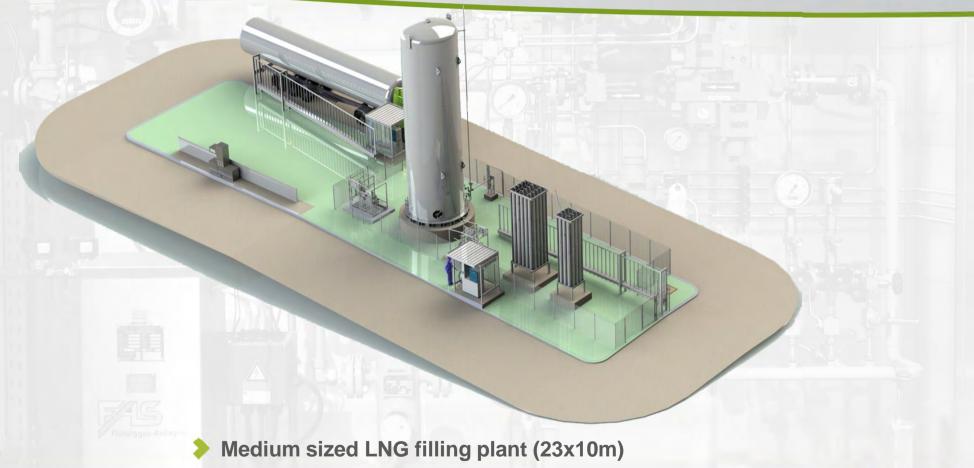

and monitoring of construction phase
- > Supply, installation and commissioning of the complete plant
- Service and maintenance as an option









#### Suitability test of land plot:

- Determination of safety relevant distances
- Preparation of required 3D-drawings
- Result report of local circumstances
- Final assessment of suitability of land plot









# Planning – Engineering - Documentation of your LNG / CNG plant respectively filling station:

- > Planning of plant according to customer request
- Preparation of all required technical documents
- Preparation of documentation for the application for approval

















#### Standard LNG Plants – Example Systems







LNG filling plant on smallest possible space (15x10m)





#### Standard LNG Plants – Example Systems











#### Standard LNG Plants – Example Systems







Example: LNG filling station – container construction (40')





### FAS Product Portfolio: Compact LPG Filling Station Cylinder and Vehicle Filling with "Combi-Fill"







### FAS Product Portfolio: Compact LPG Filling Stations Cylinder and Vehicle Filling







### FAS Product Portfolio: Compact LPG Filling Stations Cylinder and Vehicle Filling – Execution on Customer Request







### FAS Product Portfolio: Compact LPG Filling Stations Cylinder and Vehicle Filling – Executions on Customer Request







### FAS Product Portfolio: Compact Cylinder Filling Stations - Cabinet Construction -







### FAS Product Portfolio: Compact Cylinder Filling Stations - Container-Version -









### FAS Product Portfolio: Compact Cylinde