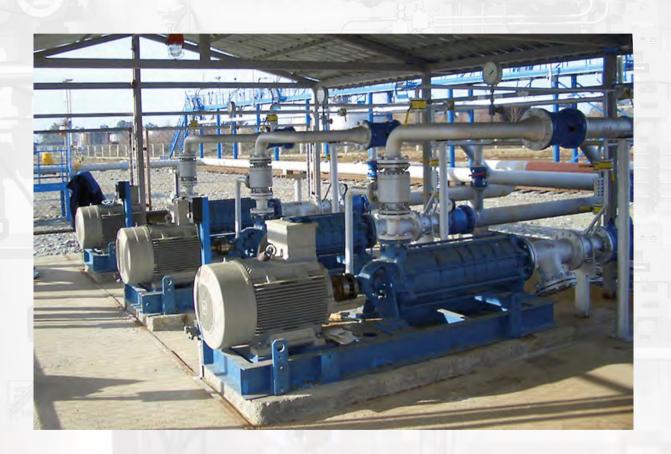

### FAS Product Portfolio: Pump Units Side Channel Pump Unit

### FAS Product Portfolio: Pump Units High Performance Pump Unit, Type FAS NZ (up to 170 m3/h)

# FAS Product Portfolio: Pump Units Pumping Systems with pump type FAS NZ

### FAS Product Portfolio: Pump Units Fully Equipped Centrifugal Pump Units

# FAS Product Portfolio: Terminal Equipment Pump Installation