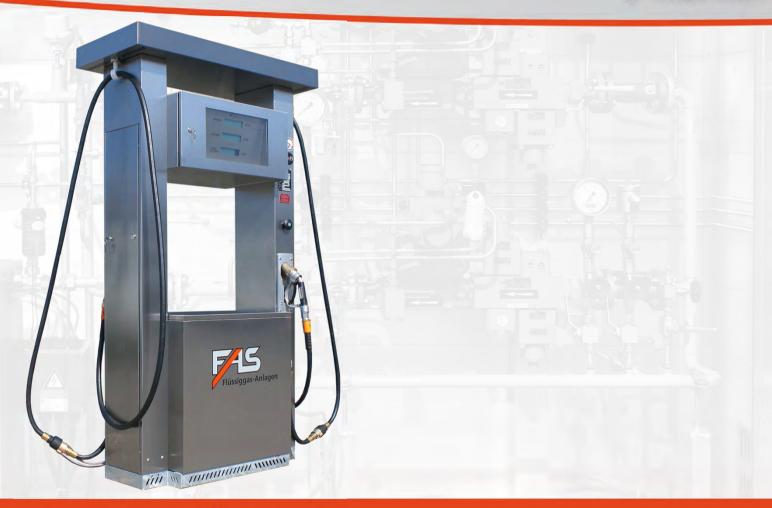

## FAS Product Portfolio: Autogas Dispensers Autogas Dispenser Type FAS-230 "High Mast"