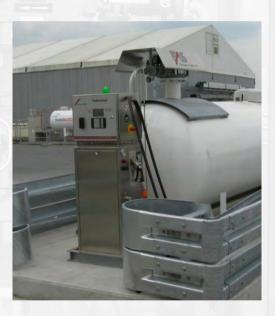

#### FAS Product Portfolio: LPG Filling Stations

- For Car and Road Tankers with High Capacity Dispenser Type FAS-120