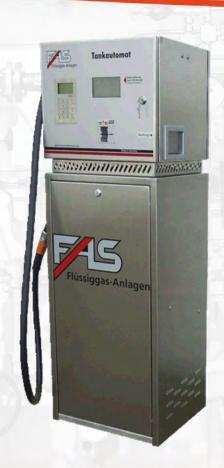

# FAS Product Portfolio: LPG Filling Stations for Internal Use Compact Filling Station with Dispenser Type FAS-130

# FAS Product Portfolio: LPG Filling Stations for Internal Use Compact Filling Station with Dispenser FAS-130 with Mechanical Counter