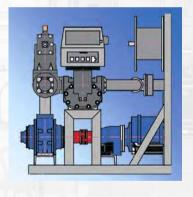

### FAS Product Portfolio: Pump Units Side Channel Pump Unit

### FAS Product Portfolio: Pump Units High Performance Pump Unit, Type FAS NZ (up to 170 m3/h)