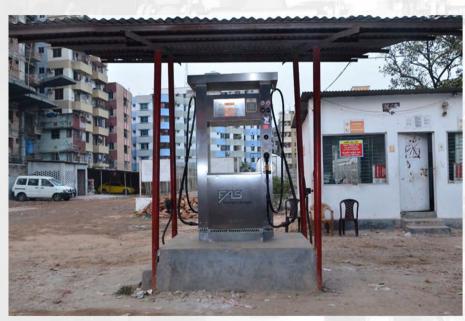

# FAS Product Portfolio: LPG Filling Stations for Internal Use Compact Filling Station with Dispenser Type FAS-130

# FAS Product Portfolio: LPG Filling Stations for Internal Use Compact Filling Station with Dispenser FAS-130 with Mechanical Counter

# FAS Product Portfolio: LPG Filling Stations for Internal Use Compact Filling Station with Dispensing Device

# FAS Product Portfolio: LPG Filling Stations for Internal Use Fork Lift Truck Filling

#### FAS Product Portfolio: LPG Filling Stations

- For Car and Road Tankers with High Capacity Dispenser Type FAS-120