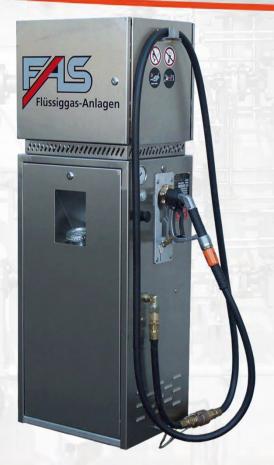

# FAS Product Portfolio: LPG Filling Stations for Internal Use Compact Filling Station with Dispenser FAS-130 with Mechanical Counter