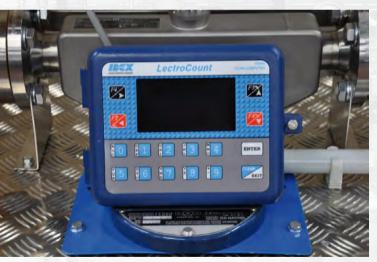

#### FAS Product Portfolio: Road Tanker Equipment Measuring Unit Type FAS-LPG-Control MID 400

- Coriolis meter in special design
- > Filling in kilogram and/or liter
- Continual transfer of density data