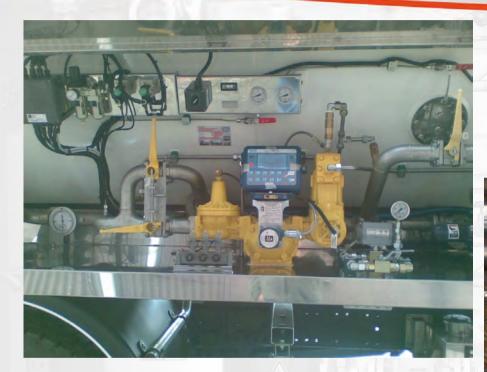

#### FAS Product Portfolio: Road Tanker Equipment Measuring Unit Type FAS-LPG-Control MID 400

- Coriolis meter in special design
- > Filling in kilogram and/or liter
- Continual transfer of density data