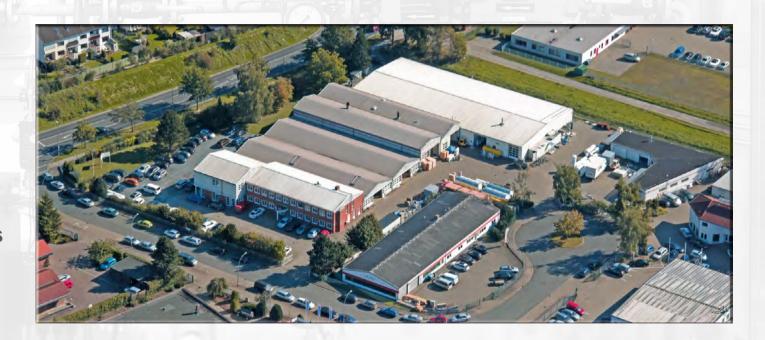

#### HEADQUARTER IN SALZGITTER

Peiner Str. 217

#### HEADQUARTER IN SALZGITTER

Peiner Str. 217

- 5 manufacturing halls
- ▶ 1000 m² storage area
- > 1,2 ha total area
- > Approx. 200 employees