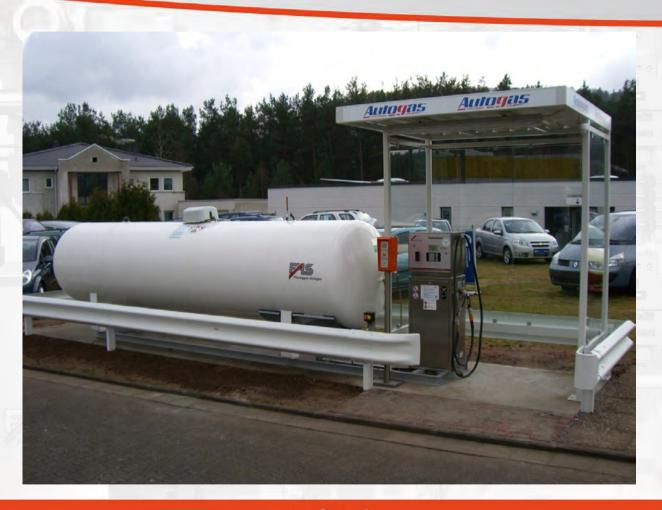

#### FAS Product Portfolio: LPG Filling Stations

- For Car and Road Tankers with High Capacity Dispenser Type FAS-120

# FAS Product Portfolio: LPG Filling Stations Road Tanker Filling Station with High Capacity Dispenser type FAS-230