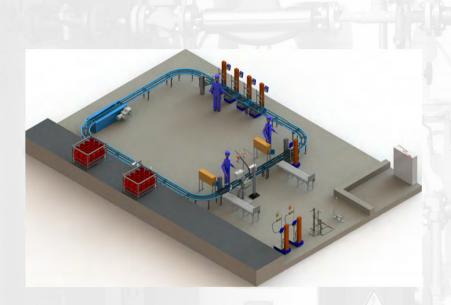

nt for inquested gases:
Certified location:
D-38229 Satignter, Peiner Straße 221

#### UNI- Fördertechnik GmbH

Scope of certification:
Engineering, manufacturing, sales and service for pump units, filter systems and equipment
Certified location:

D-38229 Salzgitter, Peiner Straße 221

has established and maintains a quality management system according to the above m standard. The conformity was adduced with audit report no. A17011025. This certificate is valid from 2018-04-11 to 2020-04-10

Certificate registration no.: 50813352/3

DEKRA Certification GmbH Stuttgart; 2018-04-11



( DAkkS









Type WAER 100 ex/e with two filling connections



Type WAER 100 ex/e with one filling connection



Type WAER 100ex/e with weighing bridge









Shrinking machine Type MS & type AS













**Inline Filling Station** 

www.fas.de











Carousel Filling Plant K7E with electronic filling scale type WAER











Carousel Filling Plant K18E with electronic filling scale type WAER









Palletizing Unit

www.fas.de











Palletizing Unit

www.fas.de



## Small Selection of the Product Portfolio of our Sister Company UNI-FÖRDERTECHNIK









Hose reels for fire protection, automatic filter for colour, rotary vane pumps for CO2



## Small Selection of the Product Portfolio of our Sister Company UNI-FÖRDERTECHNIK





Solutions for handling and processing of liquid media







Automatic filter systems, fittings, hose reels



# Small Selection of the Product Portfolio of our Sister Company UNI-FÖRDERTECHNIK













### CUSTOMER SERVICE



CUSTOMER
FEEDBA