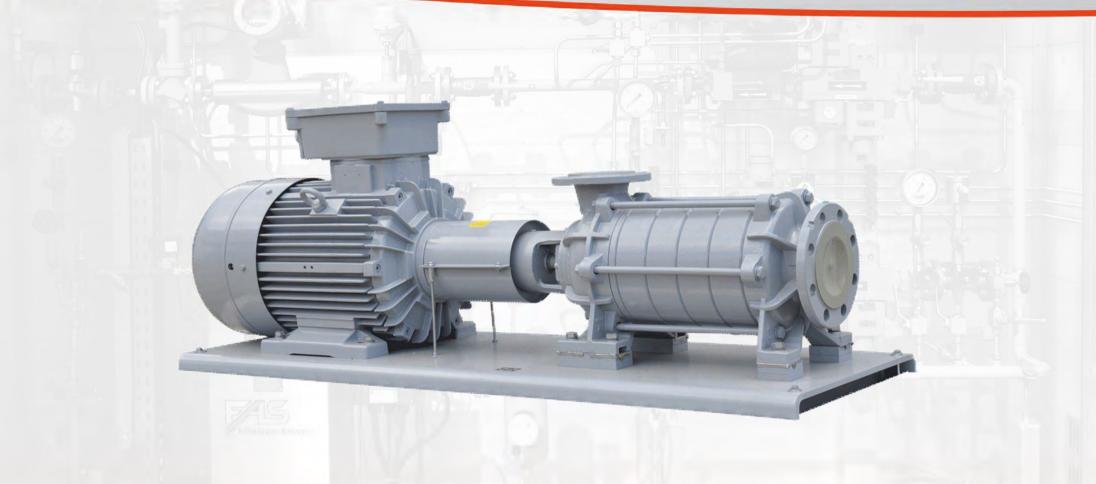

### FAS Product Portfolio: Pump Units Side Channel Pump Unit

### FAS Product Portfolio: Pump Units High Performance Pump Unit, Type FAS NZ (up to 170 m3/h)