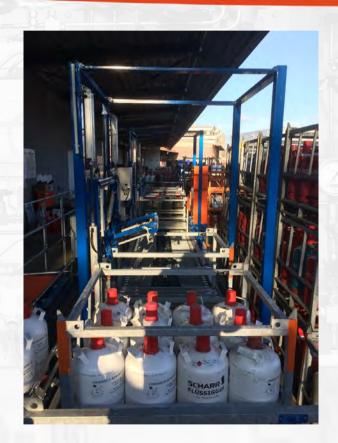

D-38229 Salzgitter, Peiner Straße 221

has established and maintains a quality management system according to the above m standard. The conformity was adduced with audit report no. A17011025. This certificate is valid from 2018-04-11 to 2020-04-10

Certificate registration no.: 50813352/3

DEKRA Certification GmbH Stuttgart; 2018-04-11



( DAkkS









Type WAER 100 ex/e with two filling connections



Type WAER 100 ex/e with one filling connection



Type WAER 100ex/e with weighing bridge









Shrinking machine Type MS & type AS













**Inline Filling Station** 

www.fas.de











Carousel Filling Plant K7E with electronic filling scale type WAER











Carousel Filling Plant K18E with electronic filling scale type WAER









Palletizing Unit

www.fas.de











Palletizing Unit

www.fas.de



## Small Selection of the Product Portfolio of our Sister Company UNI-FÖRDERTECHNIK









Hose reels for fire protection, automatic filter for colour, rotary vane pumps for CO2



## Small Selection of the Product Portfolio of our Sister Company UNI-FÖRDERTECHNIK





Solutions for handling and processing of liquid media







Automatic filter systems, fittings, hose reels



# Small Selection of the Product Portfolio of our Sister Company UNI-FÖRDERTECHNIK













### CUSTOMER SERVICE



CUSTOMER
FEEDBACK
SUPPORT
INNOVATION
QUALITY
EXCELLENCE
FRIENDSHIP





### **CORNER STONES FOR A JOINT SUCCESS**



- **3 COMPANIES IN THE FAS-GROUP**
- **18 SERVICE CARS**
- **200 EMPLOYEES AT YOUR SERVICE**
- **▶ 1000 m² STORAGE AREA FOR YOUR PRODUCTS**
- **30