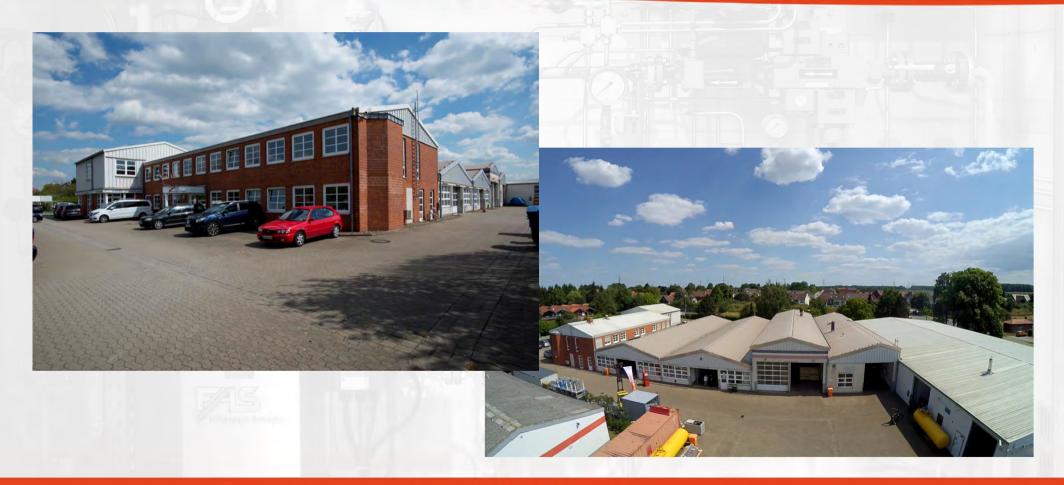

#### HEADQUARTER IN SALZGITTER

Peiner Str. 217

#### HEADQUARTER IN SALZGITTER

Peiner Str. 217

- 5 manufacturing halls
- ▶ 1000 m² storage area
- > 1,2 ha total area
- > Approx. 200 employees