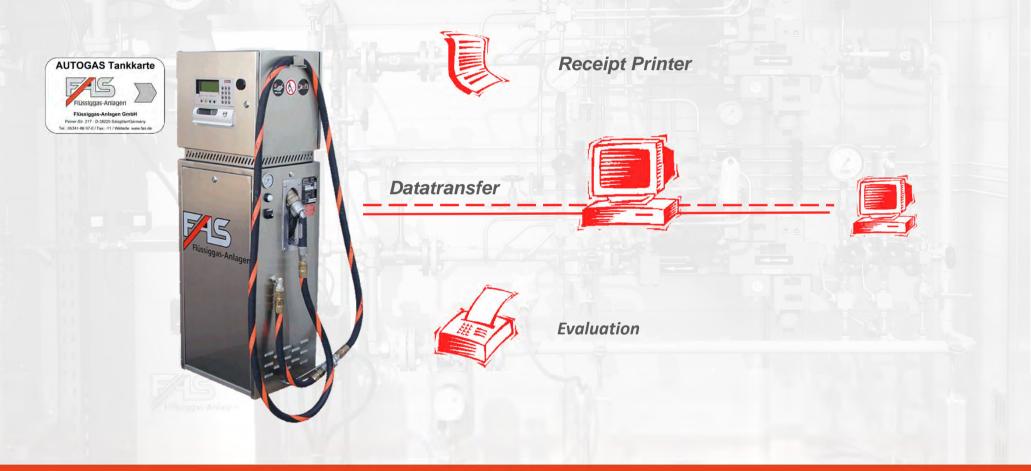

# FAS Product Portfolio: Autogas Dispensers Autogas Management System

## FAS Product Portfolio: Autogas Dispensers Electronic Autogas Dispensers, Type FAS-420 (for Credit Cards)