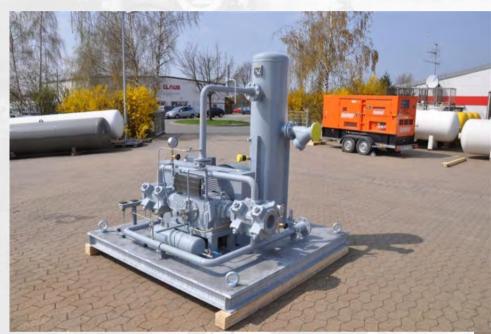

### FAS Product Portfolio: Pump Units Side Channel Pump Unit

### FAS Product Portfolio: Pump Units High Performance Pump Unit, Type FAS NZ (up to 170 m3/h)