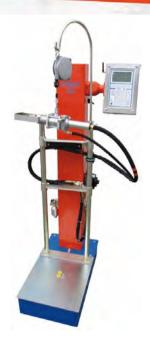

#### FAS Product Portfolio: Vaporizers Cabinet Construction with Single Vaporizer, Type FAS 2000

Capacity 15 kg/h to 170 kg/h