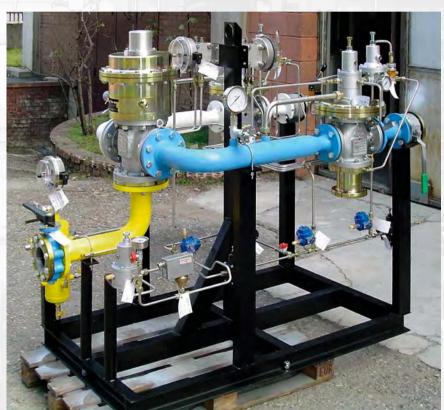

#### FAS Product Portfolio: Vaporizers Cabinet Construction with Single Vaporizer, Type FAS 2000

Capacity 15 kg/h to 170 kg/h