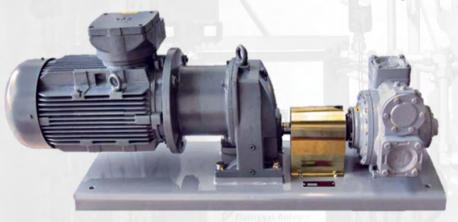

### FAS Product Portfolio: Pump Units Side Channel Pump Unit

### FAS Product Portfolio: Pump Units High Performance Pump Unit, Type FAS NZ (up to 170 m3/h)