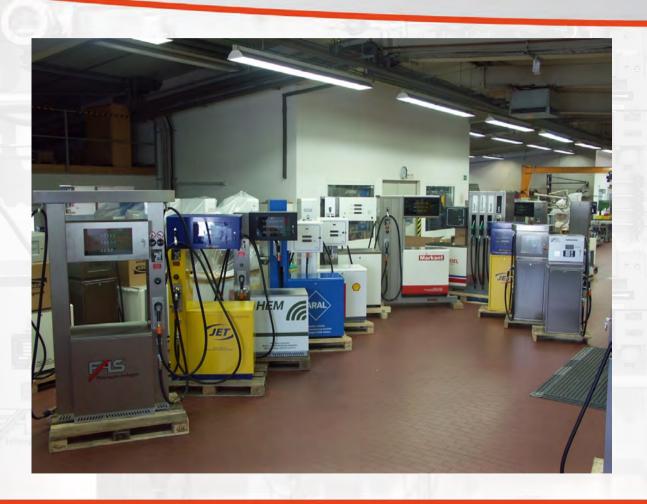

t suitable for calibration











## FAS Product Portfolio: Autogas Dispensers Autogas Dispenser, Type FAS-430, not suitable for calibration









## FAS Product Portfolio: Autogas Dispensers Autogas Dispensers, Type FAS-220 / FAS-230 / FAS-240







## FAS Product Portfolio: Autogas Dispensers Autogas Dispenser Type FAS-230 "High Mast"







# FAS Product Portfolio: Autogas Dispensers Autogas Management System







## FAS Product Portfolio: Autogas Dispensers Electronic Autogas Dispensers, Type FAS-420 (for Credit Cards)











#### FAS Product Portfolio: Autogas Dispensers Electronic LPG Dispenser, Type FAS-120 (for Road Tankers and Busses)



Flow rate up to 130 l/min





# FAS Product Portfolio: Autogas Dispensers Different Versions of LPG Dispensers in FAS Workshop







# FAS Product Portfolio: LPG Filling Stations for Internal Use Compact Filling Station with Dispenser Type FAS-130







# FAS Product Portfolio: LPG Filling Stations for Internal Use Compact Filling Station with Dispenser FAS-130 with Mechanical Counter







# FAS Product Portfolio: LPG Filling Stations for Internal Use Compact Filling Station with Dispensing Device







# FAS Product Portfolio: LPG Filling Stations for Internal Use Fork Lift Truck Filling











#### FAS Product Portfolio: LPG Filling Stations

- For Car and Road Tankers with High Capacity Dispenser Type FAS-120







# FAS Product Portfolio: LPG Filling Stations Road Tanker Filling Station with High Capacity Dispenser type FAS-230









# FAS Product Portfolio: LPG Filling Stations Road Tanker Filling S