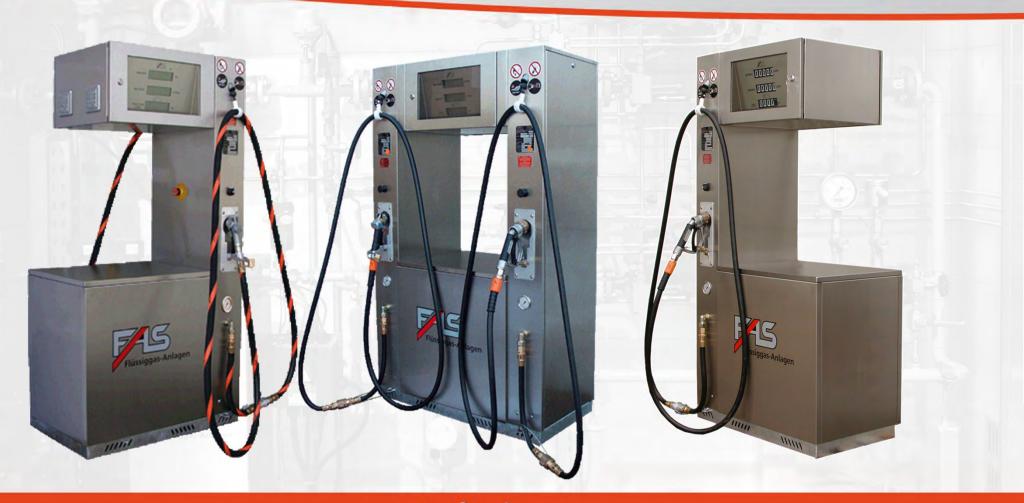

## FAS Product Portfolio: Autogas Dispensers Autogas Dispensers, Type FAS-220 / FAS-230 / FAS-240

## FAS Product Portfolio: Autogas Dispensers Autogas Dispenser Type FAS-230 "High Mast"

# FAS Product Portfolio: Autogas Dispensers Autogas Management System