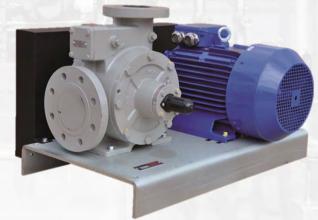

### FAS Product Portfolio: Pump Units Side Channel Pump Unit

### FAS Product Portfolio: Pump Units High Performance Pump Unit, Type FAS NZ (up to 170 m3/h)