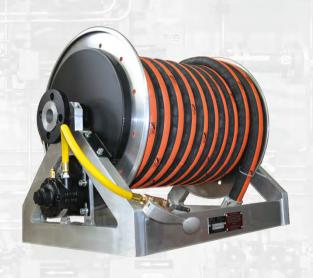

#### FAS Product Portfolio: Road Tanker Equipment Hose Reel Type VIP40

- Aluminium lightweight construction
- Corrosion-free
- ▶ Robust and compact design by internally installed swivel joint