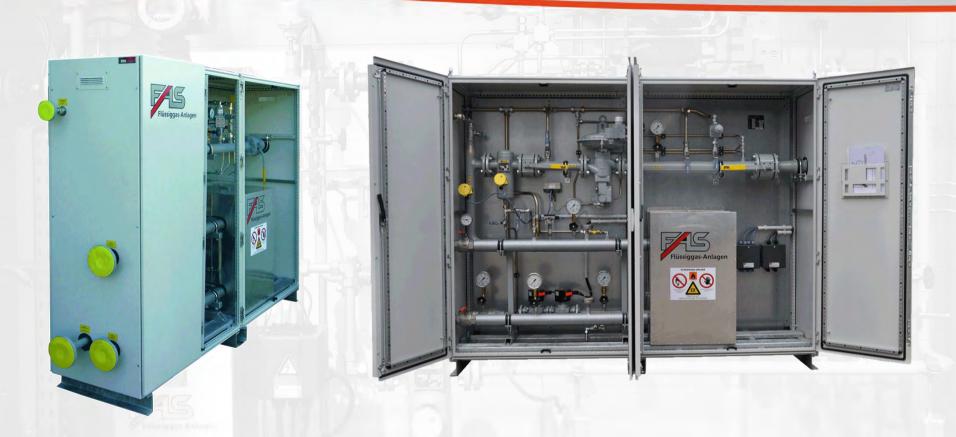

#### FAS Product Portfolio: Vaporizers Cabinet Construction with Single Vaporizer, Type FAS 2000

Capacity 15 kg/h to 170 kg/h

#### FAS Product Portfolio: Vaporizers Cabinet Construction with Multiple Vaporizer, Type FAS 2000

Capacity up to 620 kg/h (4 x 170 kg/h)