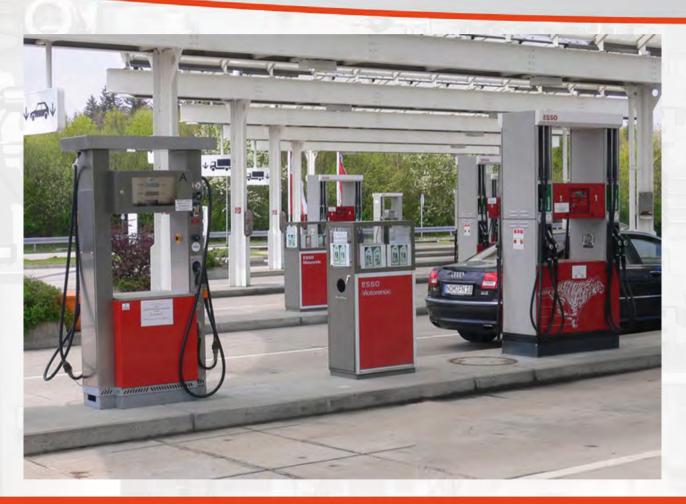

#### FAS Product Portfolio: LPG Filling Stations

- For Car and Road Tankers with High Capacity Dispenser Type FAS-120

# FAS Product Portfolio: LPG Filling Stations Road Tanker Filling Station with High Capacity Dispenser type FAS-230