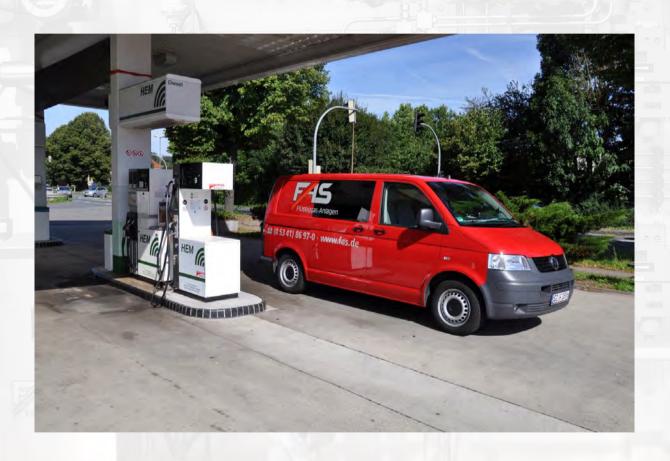

#### FAS Product Portfolio: LPG Filling Stations

- For Car and Road Tankers with High Capacity Dispenser Type FAS-120

# FAS Product Portfolio: LPG Filling Stations Road Tanker Filling Station with High Capacity Dispenser type FAS-230