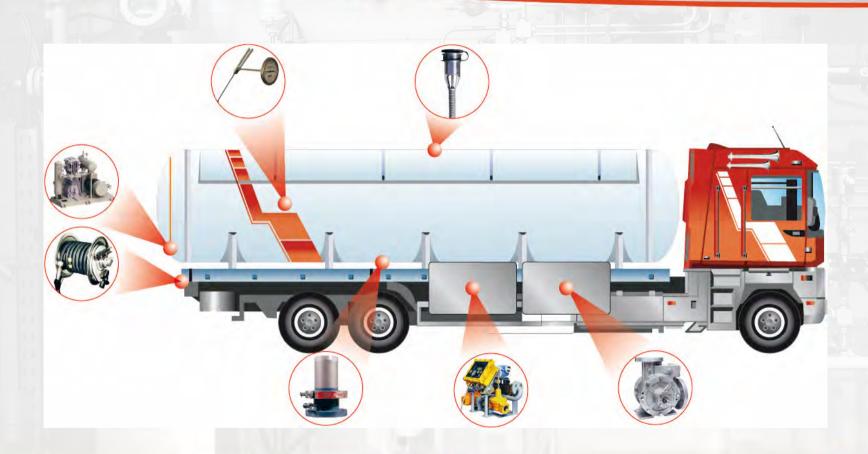

# FAS Product Portfolio: Road Tanker Equipment Complete Equipment Kit for Road Tankers

# FAS Product Portfolio: Road Tanker Equipment Complete Equipment Kit for Road Tankers

www.fas.de www.fas-engineering.de

# FAS Product Portfolio: Road Tanker Equipment Pump Type NZ-STW

#### FAS Product Portfolio: Road Tanker Equipment Measuring Unit Type FAS-LPG-Control MID 400

- Coriolis meter in special design
- > Filling in kilogram and/or liter
- Continual transfer of density data

#### FAS Product Portfolio: Road Tanker Equipment Hose Reel Type VIP40

- Aluminium lightweight construction
- Corrosion-free
- ▶ Robust and compact design by internally installed swivel joint