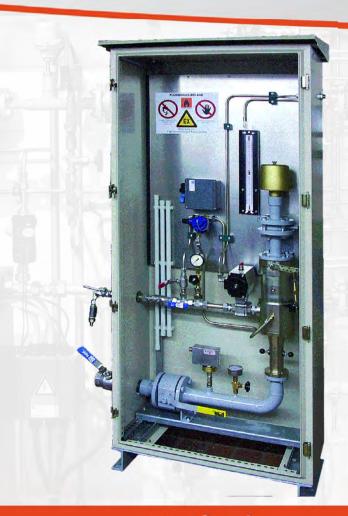

#### FAS Product Portfolio: Vaporizers Cabinet Construction with Single Vaporizer, Type FAS 2000

Capacity 15 kg/h to 170 kg/h