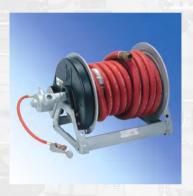

#### FAS Product Portfolio: Road Tanker Equipment Hose Reel Type VIP40

- Aluminium lightweight construction
- Corrosion-free
- ▶ Robust and compact design by internally installed swivel joint