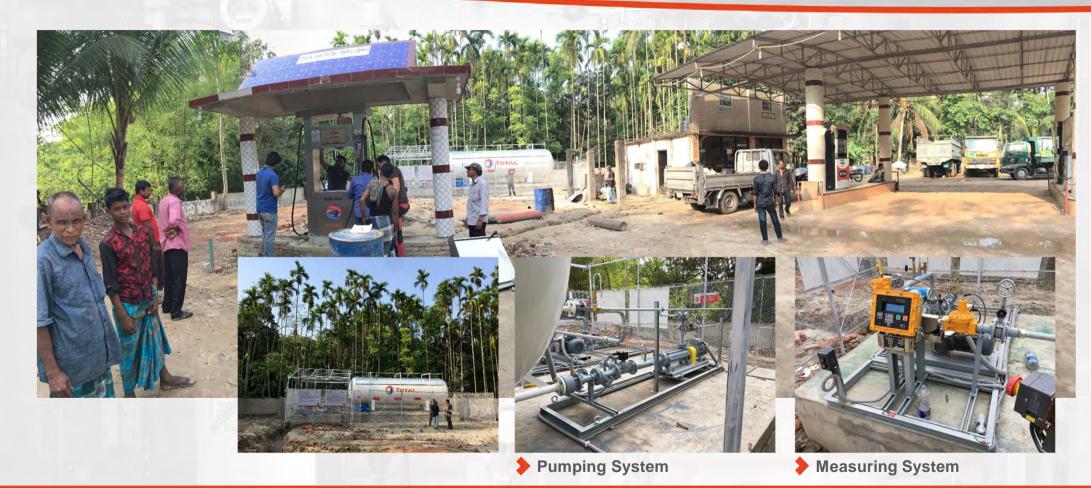

#### FAS Product Portfolio: LPG Filling Stations

- For Car and Road Tankers with High Capacity Dispenser Type FAS-120

# FAS Product Portfolio: LPG Filling Stations Road Tanker Filling Station with High Capacity Dispenser type FAS-230