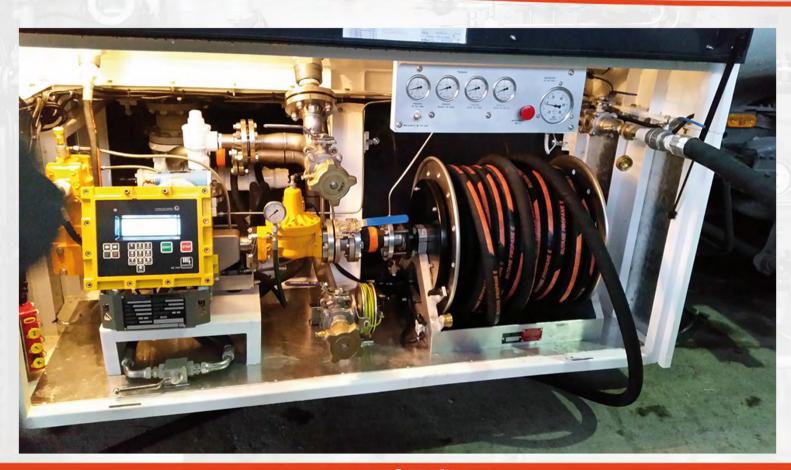

#### FAS Product Portfolio: Road Tanker Equipment Measuring Station MID400 and Hose Reel Type VIP40 installed

www.fas.de www.fas-engineering.de