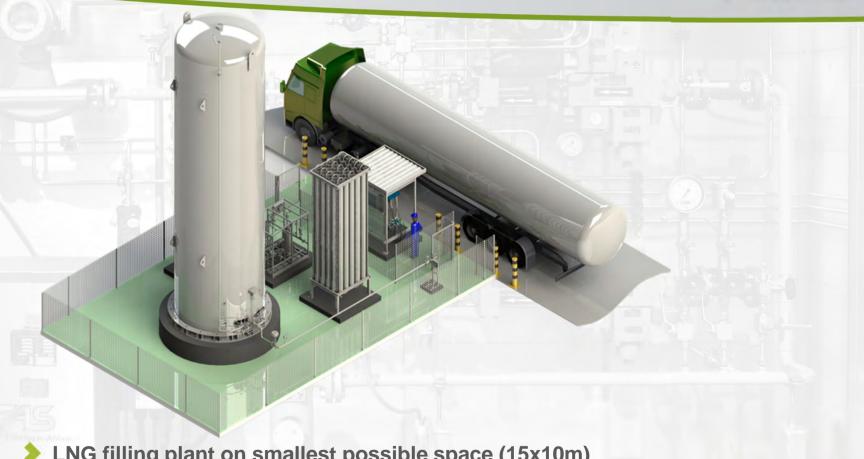

#### Standard LNG Plants – Example Systems

LNG filling plant on smallest possible space (15x10m)