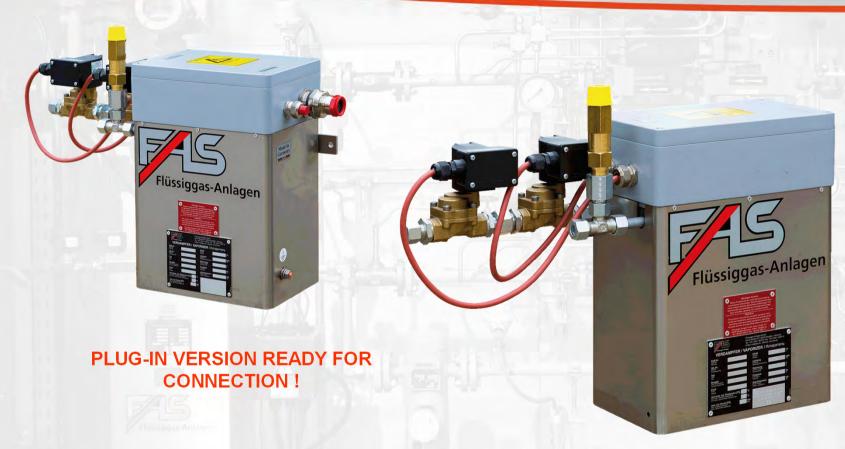

#### FAS Product Portfolio: Vaporizers Dry-type Vaporizer, Type FAS 2000

> Capacity 15 kg/h - 40 kg/h, Voltage 230 V, 50-60 Hz

### FAS Product Portfolio: Vaporizers Dry-type Vaporizer, Type FAS 2000

Capacity 60 kg/h to 170 kg/h, Voltage 400 V, 50 Hz