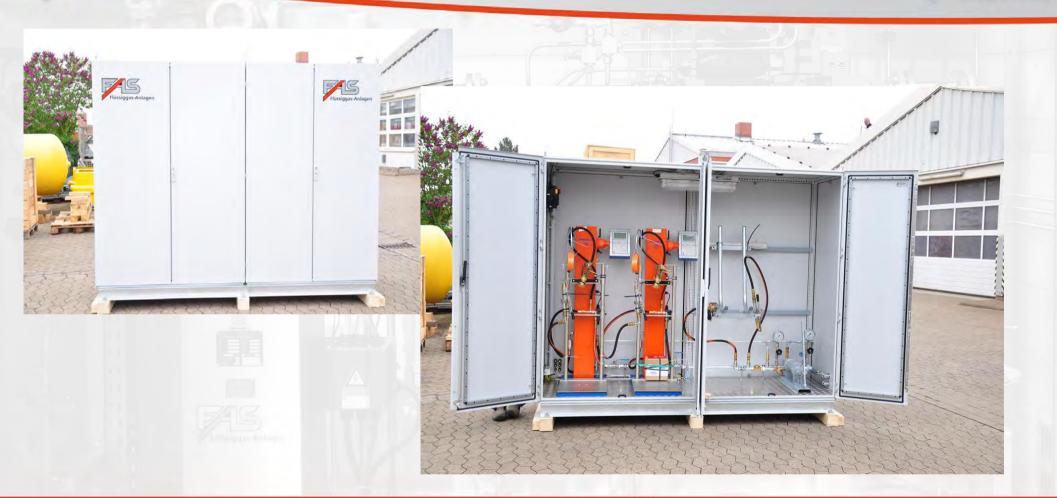

#### FAS Product Portfolio: Vaporizers Cabinet Construction with Single Vaporizer, Type FAS 2000

Capacity 15 kg/h to 170 kg/h

#### FAS Product Portfolio: Vaporizers Cabinet Construction with Multiple Vaporizer, Type FAS 2000

Capacity up to 620 kg/h (4 x 170 kg/h)