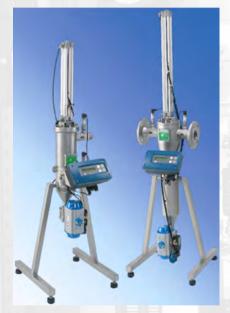

#### FAS Product Portfolio: Vaporizers Dry-type Vaporizer, Type FAS 2000

> Capacity 15 kg/h - 40 kg/h, Voltage 230 V, 50-60 Hz

### FAS Product Portfolio: Vaporizers Dry-type Vaporizer, Type FAS 2000

Capacity 60 kg/h to 170 kg/h, Voltage 400 V, 50 Hz