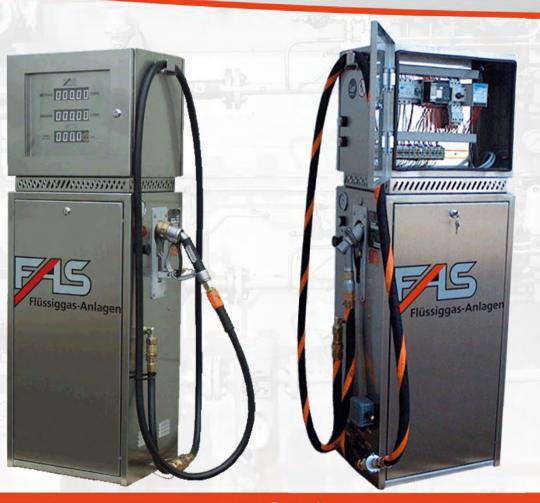

# FAS Product Portfolio: Autogas Dispensers Autogas Dispensers, type FAS-120

#### FAS Product Portfolio: Autogas Dispensers Autogas Dispensers, Type FAS-130, not suitable for calibration