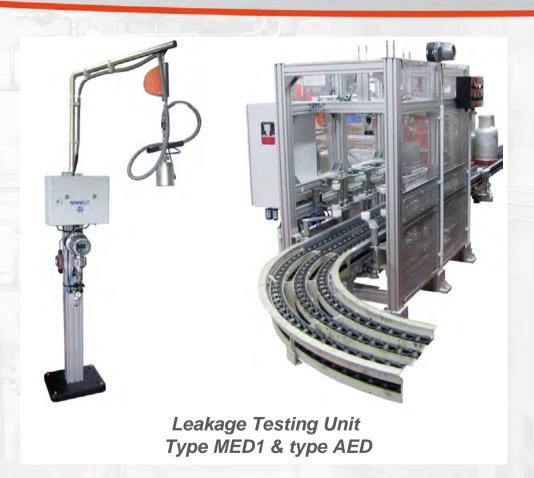

Shrinking machine Type MS & type AS

**Inline Filling Station** 

www.fas.de

Carousel Filling Plant K7E with electronic filling scale type WAER

Carousel Filling Plant K18E with electronic filling scale type WAER