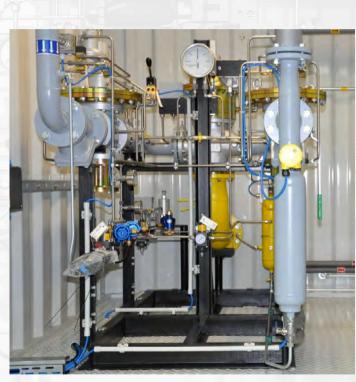

### FAS Product Portfolio: Vaporizer Vaporizer Unit in Container, Capacity 7000 kg/h