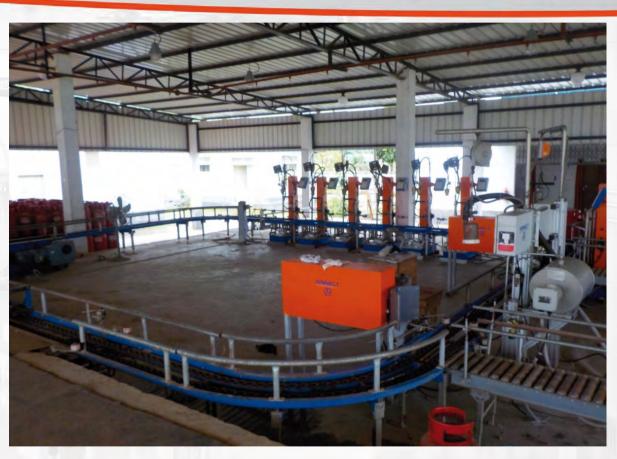

for inquested gases:
Certified location:
D-38229 Satignter, Peiner Straße 221

#### UNI- Fördertechnik GmbH

Scope of certification:
Engineering, manufacturing, sales and service for pump units, filter systems and equipment
Certified location:

D-38229 Salzgitter, Peiner Straße 221

has established and maintains a quality management system according to the above m standard. The conformity was adduced with audit report no. A17011025. This certificate is valid from 2018-04-11 to 2020-04-10

Certificate registration no.: 50813352/3

DEKRA Certification GmbH Stuttgart; 2018-04-11



( DAkkS









Type WAER 100 ex/e with two filling connections



Type WAER 100 ex/e with one filling connection



Type WAER 100ex/e with weighing bridge









Shrinking machine Type MS & type AS













**Inline Filling Station** 

www.fas.de











Carousel Filling Plant K7E with electronic filling scale type WAER











Carousel Filling Plant K18E with electronic filling scale type WAER









Palletizing Unit

www.fas.de











Palletizing Unit

www.fas.de



## Small Selection of the Product Portfolio of our Sister Company UNI-FÖRDERTECHNIK









Hose reels for fire protection, automatic filter for colour, rotary vane pumps for CO2



## Small Selection of the Product Portfolio of our Sister Company UNI-FÖRDERTECHNIK





Solutions for handling and processing of liquid media







Automatic filter systems, fittings, hose reels



# Small Selection of the Product Portfolio of our Sister Company UNI-FÖRDERTECHNIK













### CUSTOMER SERVICE



CUSTOMER
FEEDBACK