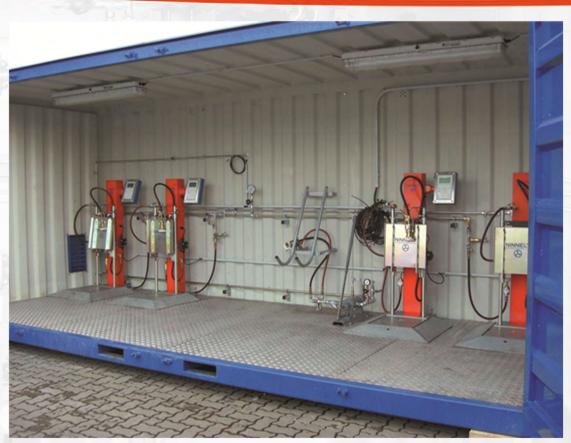

#### FAS Product Portfolio: LPG Filling Stations

- For Car and Road Tankers with High Capacity Dispenser Type FAS-120