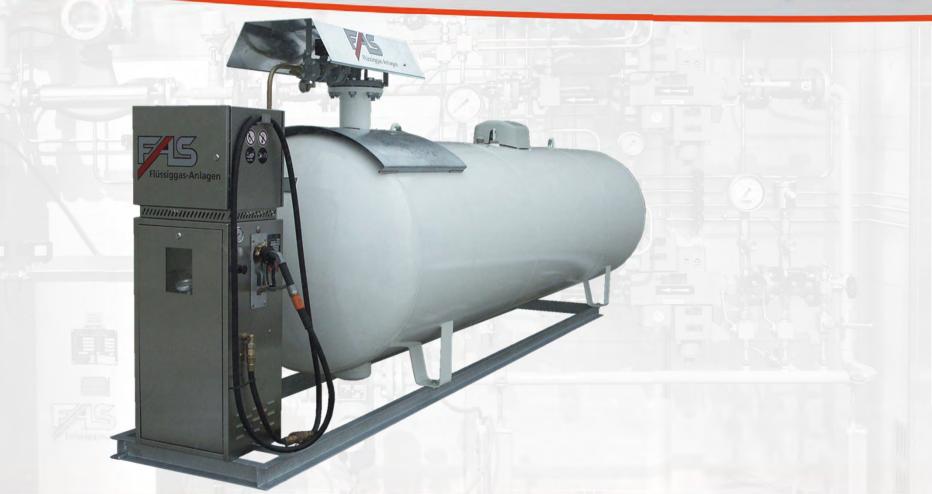

#### FAS Product Portfolio: Vaporizers Vaporizer Unit, Type FAS 2000, Cabinet Construction with Storage Tank