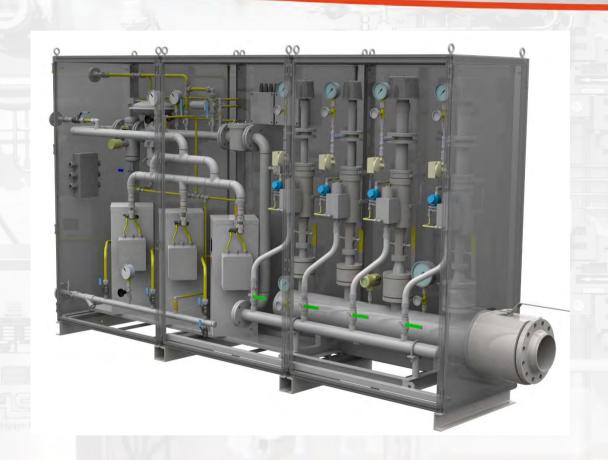

#### FAS Product Portfolio: Vaporizers Cabinet Construction with Multiple Vaporizer, Type FAS 2000

Capacity up to 620 kg/h (4 x 170 kg/h)

#### FAS Product Portfolio: Vaporizers Vaporizer Unit, Type FAS 2000, Cabinet Construction with Storage Tank