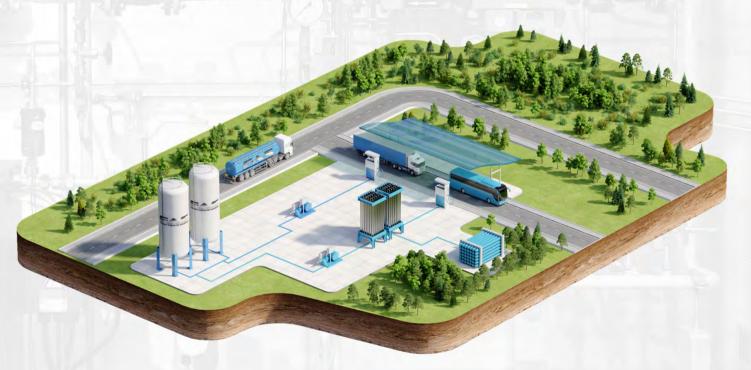

#### Standard LNG Plants – Example Systems

LNG filling plant on smallest possible space (15x10m)

#### Standard LNG Plants – Example Systems

#### Standard LNG Plants – Example Systems

Example: LNG filling station – container construction (40')