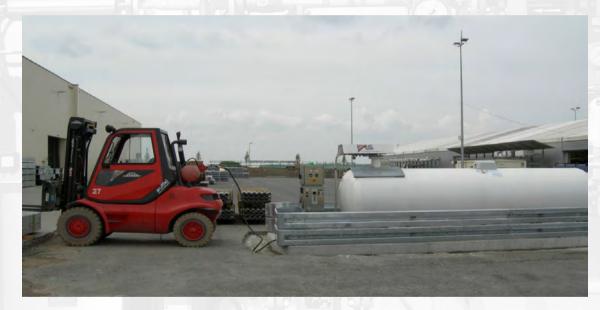

#### FAS Product Portfolio: LPG Filling Stations

- For Car and Road Tankers with High Capacity Dispenser Type FAS-120