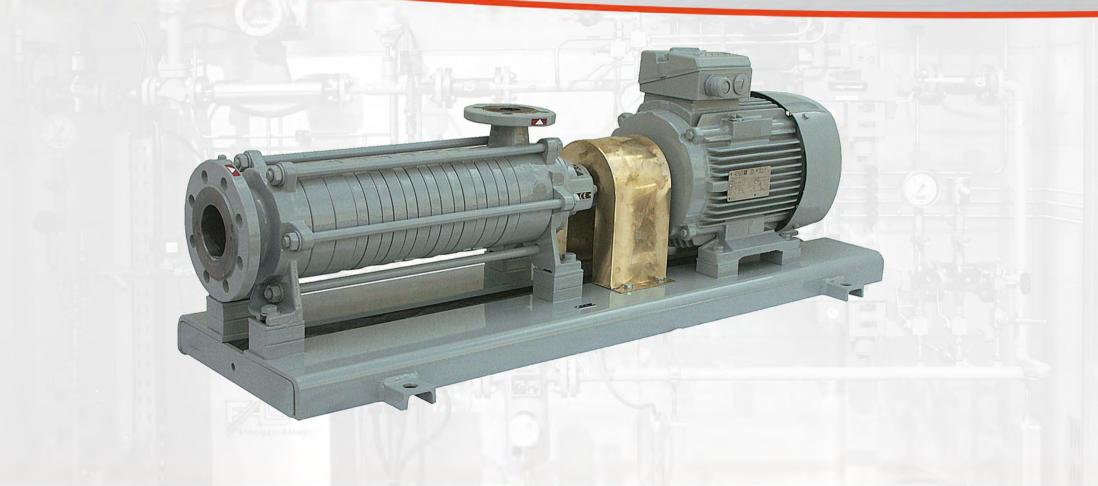

### FAS Product Portfolio: Pump Units Side Channel Pump Unit

### FAS Product Portfolio: Pump Units High Performance Pump Unit, Type FAS NZ (up to 170 m3/h)