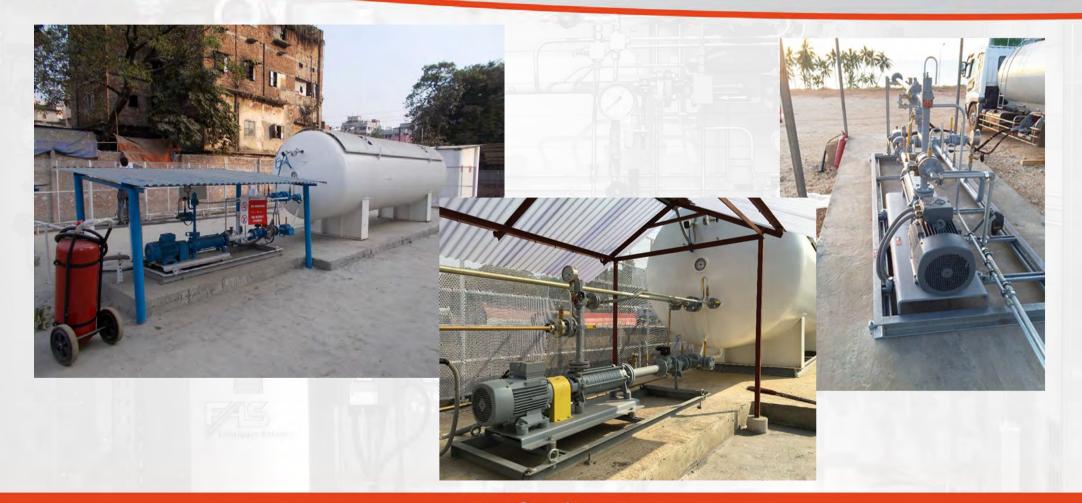

(High Pressure)









#### FAS Product Portfolio: SNG-Systems Propane-Air-Mixing Unit – Type FAS 4000 HP (High Pressure)









#### FAS Product Portfolio: Generators Water-Cooled NG and LPG Generator









#### FAS Product Portfolio: Generators Water-Cooled NG and LPG Generator







New Version with CE-approval



#### FAS Product Portfolio: Terminal Equipment LPG Terminal







### FAS Product Portfolio: Terminal Equipment "Turn-Key" Projects









### FAS Product Portfolio: Pump Units Side Channel Pump Unit







### FAS Product Portfolio: Pump Units High Performance Pump Unit, Type FAS NZ (up to 170 m3/h)







# FAS Product Portfolio: Pump Units Pumping Systems with pump type FAS NZ







### FAS Product Portfolio: Pump Units Fully Equipped Centrifugal Pump Units







# FAS Product Portfolio: Terminal Equipment Pump Installation







#### FAS Product Portfolio: Pump Units Positive Displacement Sliding Vane Pumps





> Pump unit Z3500 with hydraulic drive



> Pump unit Z2000 with gear motor



> Pump unit Z4500 with V-belt drive



# FAS Product Portfolio: Pump and Compressor Installation







### FAS Product Portfolio: Compressor Units Special execution on customer request







### FAS Product Portfolio: Compressor Units Special execution on customer request









# FAS Product Portfolio: Pump and Compressor System Container version on customer request







# FAS Product Portfolio: Compressor Units Horizontal Compressors up to a Capacity of 400 m3/h









# FAS Product Portfolio: Compressor Units Mobile Compressor Unit







# FAS P