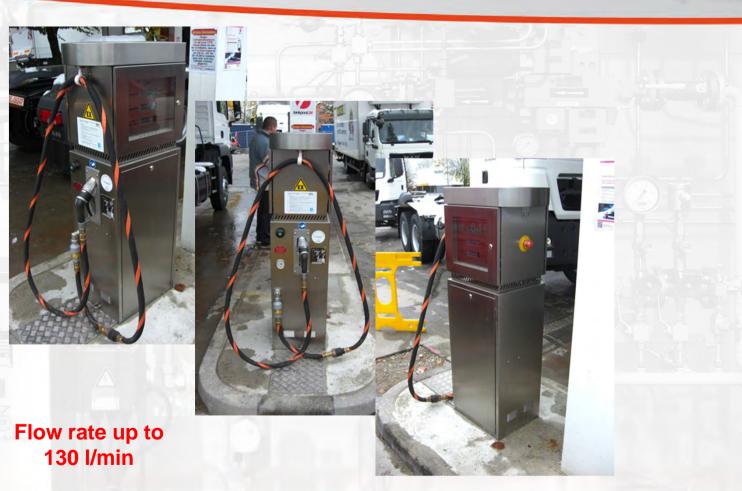

#### FAS Product Portfolio: Autogas Dispensers Electronic LPG Dispenser, Type FAS-120 (for Road Tankers and Busses)

Flow rate up to 130 l/min