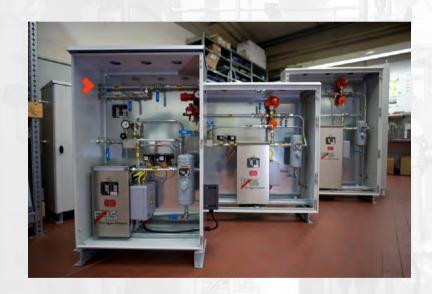

#### FAS Product Portfolio: Vaporizers Cabinet Construction with Single Vaporizer, Type FAS 2000

Capacity 15 kg/h to 170 kg/h

#### FAS Product Portfolio: Vaporizers Cabinet Construction with Multiple Vaporizer, Type FAS 2000

Capacity up to 620 kg/h (4 x 170 kg/h)