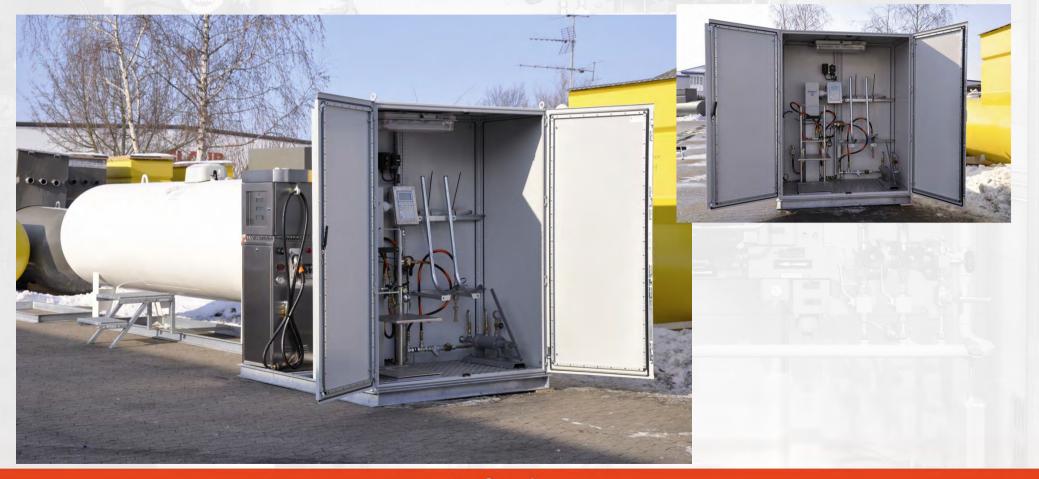

#### FAS Product Portfolio: Vaporizers Cabinet Construction with Single Vaporizer, Type FAS 2000

Capacity 15 kg/h to 170 kg/h

#### FAS Product Portfolio: Vaporizers Cabinet Construction with Multiple Vaporizer, Type FAS 2000

Capacity up to 620 kg/h (4 x 170 kg/h)

#### FAS Product Portfolio: Vaporizers Vaporizer Unit, Type FAS 2000, Cabinet Construction with Storage Tank