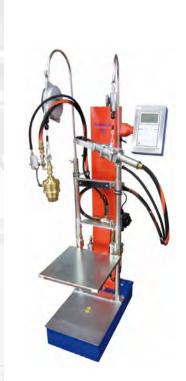

#### FAS Product Portfolio: Vaporizers Dry-type Vaporizer, Type FAS 2000

> Capacity 15 kg/h - 40 kg/h, Voltage 230 V, 50-60 Hz

### FAS Product Portfolio: Vaporizers Dry-type Vaporizer, Type FAS 2000

Capacity 60 kg/h to 170 kg/h, Voltage 400 V, 50 Hz