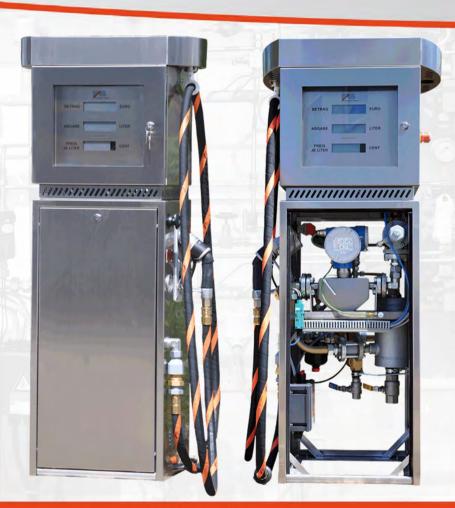

# FAS Product Portfolio: LPG Filling Stations for Internal Use Compact Filling Station with Dispenser Type FAS-130

# FAS Product Portfolio: LPG Filling Stations for Internal Use Compact Filling Station with Dispenser FAS-130 with Mechanical Counter

# FAS Product Portfolio: LPG Filling Stations for Internal Use Compact Filling Station with Dispensing Device