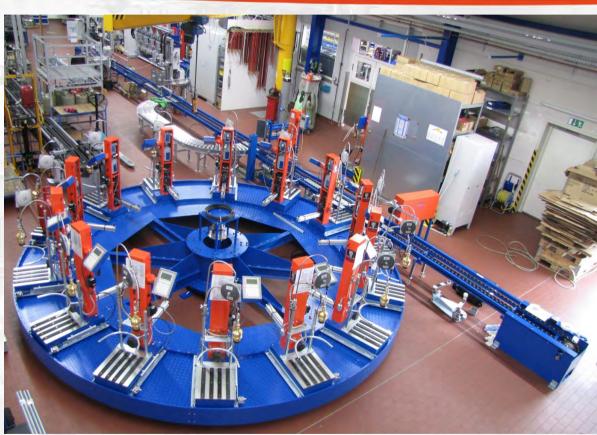

Shrinking machine Type MS & type AS

**Inline Filling Station** 

www.fas.de

Carousel Filling Plant K7E with electronic filling scale type WAER

Carousel Filling Plant K18E with electronic filling scale type WAER