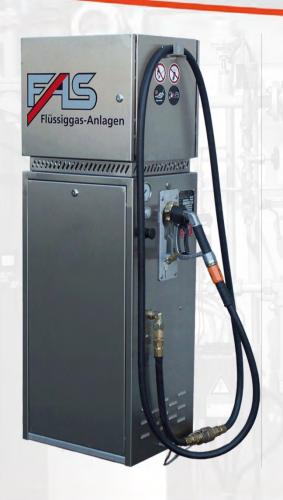

# FAS Product Portfolio: LPG Filling Stations for Internal Use Compact Filling Station with Dispenser Type FAS-130