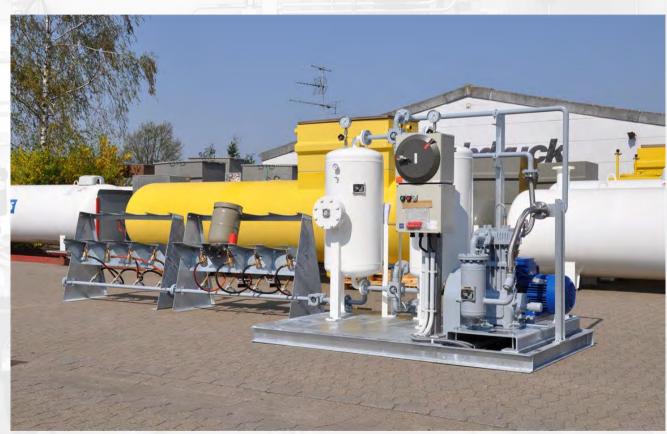

### FAS Product Portfolio: Pump Units Side Channel Pump Unit

### FAS Product Portfolio: Pump Units High Performance Pump Unit, Type FAS NZ (up to 170 m3/h)