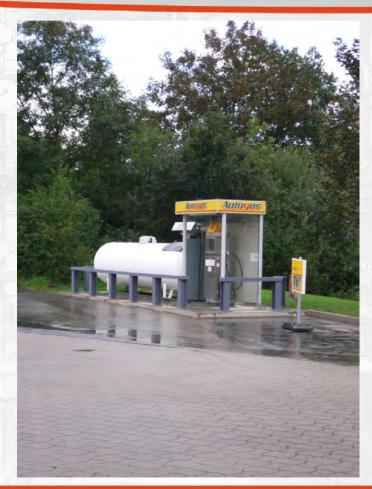

# FAS Product Portfolio: LPG Filling Stations for Internal Use Compact Filling Station with Dispenser Type FAS-130

# FAS Product Portfolio: LPG Filling Stations for Internal Use Compact Filling Station with Dispenser FAS-130 with Mechanical Counter

# FAS Product Portfolio: LPG Filling Stations for Internal Use Compact Filling Station with Dispensing Device