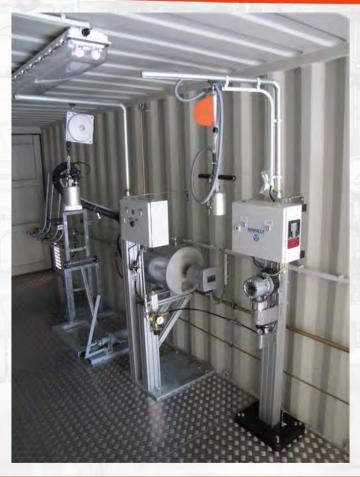

#### FAS Product Portfolio: Road Tanker Equipment Measuring Unit Type FAS-LPG-Control MID 400

- Coriolis meter in special design
- > Filling in kilogram and/or liter
- Continual transfer of density data