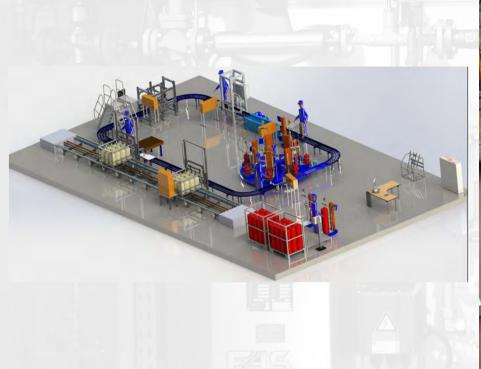

Shrinking machine Type MS & type AS

**Inline Filling Station** 

www.fas.de

Carousel Filling Plant K7E with electronic filling scale type WAER

Carousel Filling Plant K18E with electronic filling scale type WAER