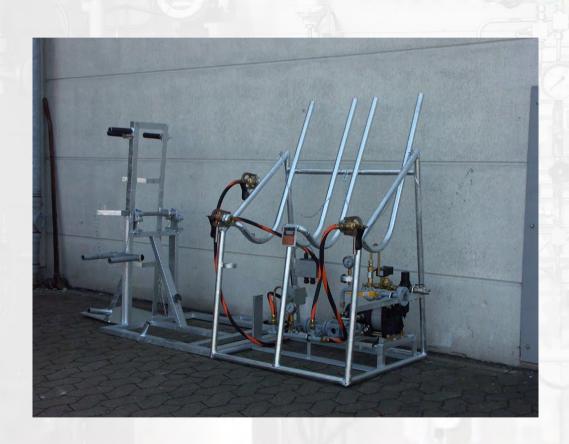

### FAS Product Portfolio: Pump Units Side Channel Pump Unit

### FAS Product Portfolio: Pump Units High Performance Pump Unit, Type FAS NZ (up to 170 m3/h)