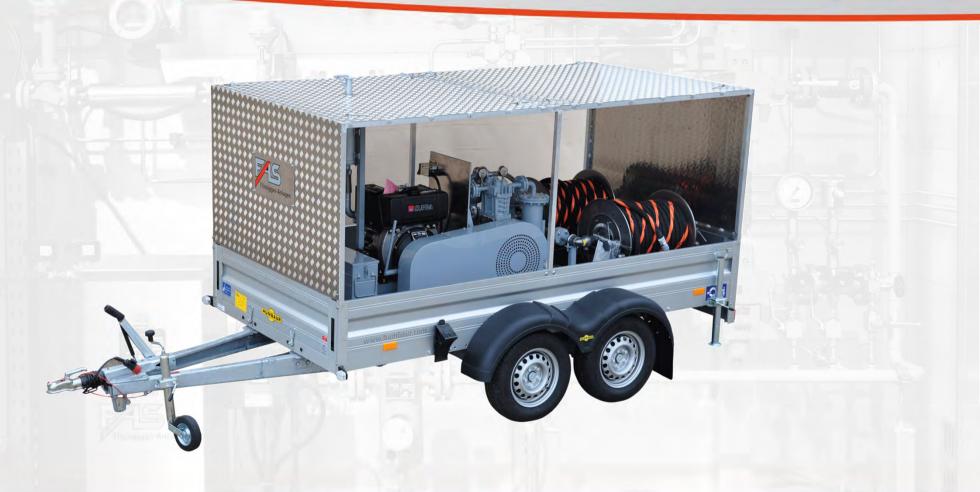

tion







#### FAS Product Portfolio: Pump Units Positive Displacement Sliding Vane Pumps





> Pump unit Z3500 with hydraulic drive



> Pump unit Z2000 with gear motor



> Pump unit Z4500 with V-belt drive



# FAS Product Portfolio: Pump and Compressor Installation







### FAS Product Portfolio: Compressor Units Special execution on customer request







### FAS Product Portfolio: Compressor Units Special execution on customer request









# FAS Product Portfolio: Pump and Compressor System Container version on customer request







# FAS Product Portfolio: Compressor Units Horizontal Compressors up to a Capacity of 400 m3/h









# FAS Product Portfolio: Compressor Units Mobile Compressor Unit







# FAS Product Portfolio: Compressor Units Mobile Compressor Unit







#### FAS Product Portfolio: Loading Arm Station







#### FAS Product Portfolio: Loading Arm Stations







# FAS Product Portfolio: Loading Arms Loading and Unloading Plant







# FAS Product Portfolio: Road Tanker Equipment Complete Equipment Kit for Road Tankers











# FAS Product Portfolio: Road Tanker Equipment Complete Equipment Kit for Road Tankers





www.fas.de www.fas-engineering.de





# FAS Product Portfolio: Road Tanker Equipment Pump Type NZ-STW











#### FAS Product Portfolio: Road Tanker Equipment Measuring Unit Type FAS-LPG-Control MID 400







- Coriolis meter in special design
- > Filling in kilogram and/or liter
- Continual transfer of density data









# NEW !!!

- For LPG, petroleum and other stationary applications
- Capacity from 20 I/mi