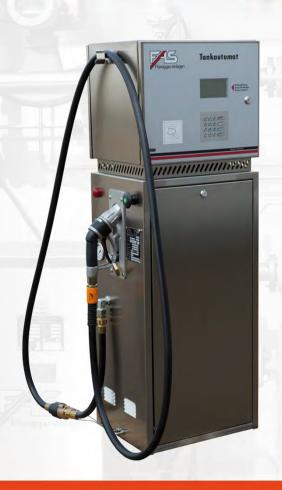

# FAS Product Portfolio: LPG Filling Stations for Internal Use Fork Lift Truck Filling