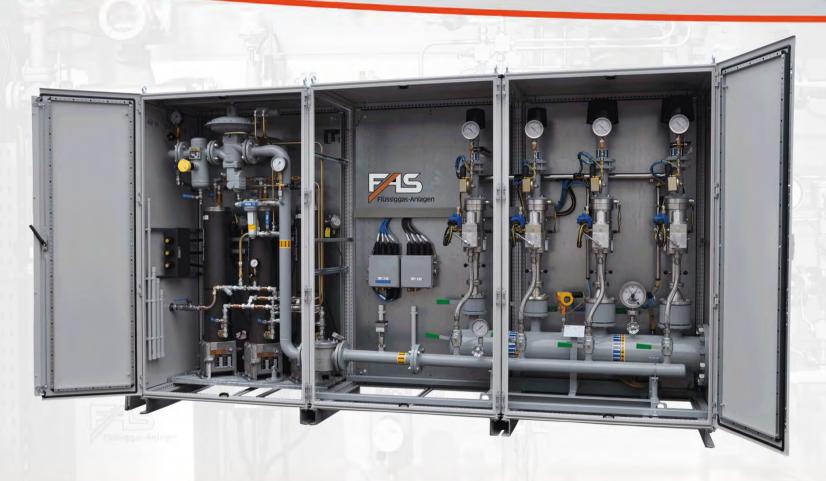

#### FAS Product Portfolio: Vaporizers Cabinet Construction with Multiple Vaporizer, Type FAS 2000

Capacity up to 620 kg/h (4 x 170 kg/h)

#### FAS Product Portfolio: Vaporizers Vaporizer Unit, Type FAS 2000, Cabinet Construction with Storage Tank