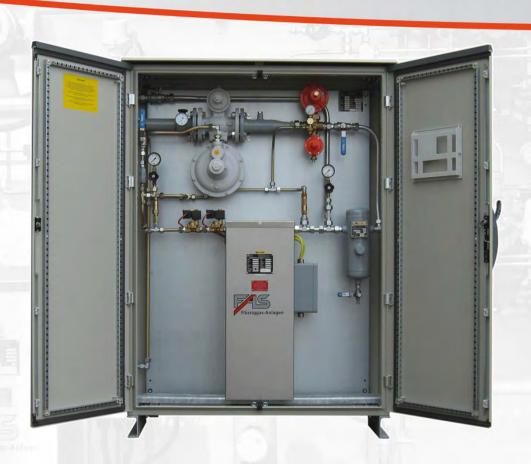

#### FAS Product Portfolio: Vaporizers Vaporizer Unit, Type FAS 2000, Cabinet Construction with Storage Tank