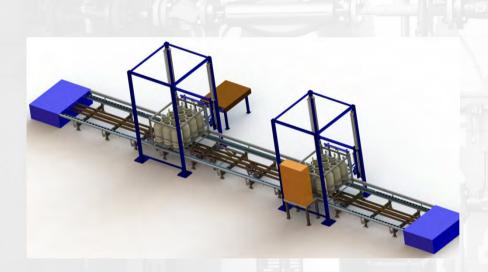

Shrinking machine Type MS & type AS

**Inline Filling Station** 

www.fas.de

Carousel Filling Plant K7E with electronic filling scale type WAER

Carousel Filling Plant K18E with electronic filling scale type WAER