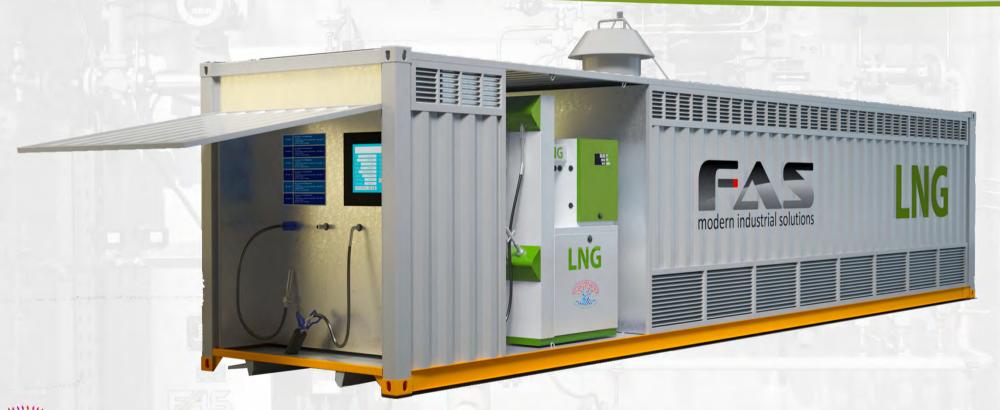

#### Standard LNG Plants – Example Systems

LNG filling plant on smallest possible space (15x10m)

#### Standard LNG Plants – Example Systems

Example: LNG filling station – container construction (40')