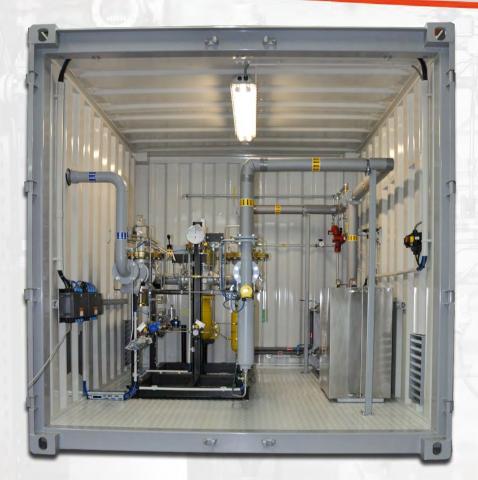

### FAS Product Portfolio: Vaporizer Vaporizer Unit in Container, Capacity 7000 kg/h