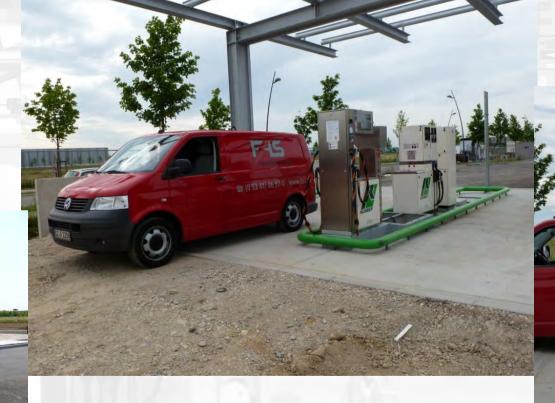

#### FAS Product Portfolio: LPG Filling Stations

- For Car and Road Tankers with High Capacity Dispenser Type FAS-120