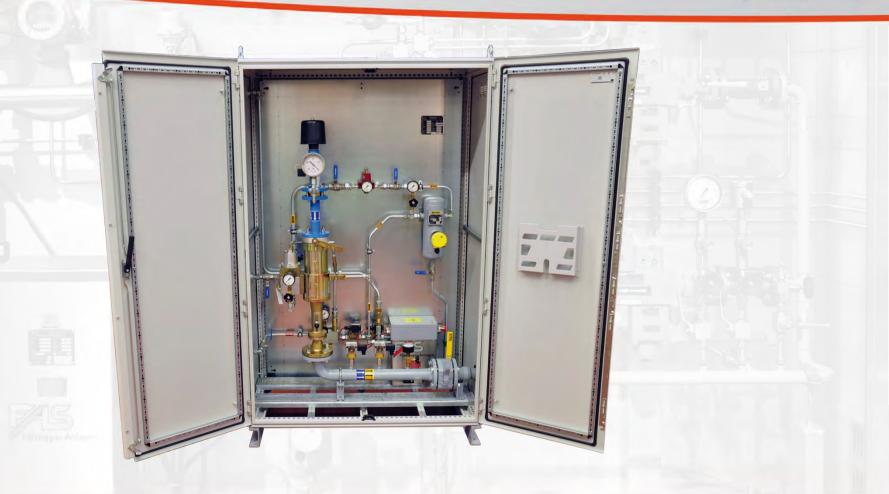

#### FAS Product Portfolio: Vaporizers Cabinet Construction with Single Vaporizer, Type FAS 2000

Capacity 15 kg/h to 170 kg/h