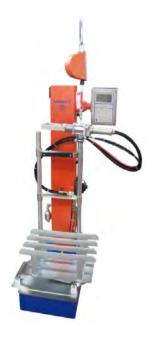

H

Scope of certification:
Production, distribution and service of filling stations and equipment for inquested gases:
Certified location:
D-38229 Satignter, Peiner Straße 221

#### UNI- Fördertechnik GmbH

Scope of certification:
Engineering, manufacturing, sales and service for pump units, filter systems and equipment
Certified location:

D-38229 Salzgitter, Peiner Straße 221

has established and maintains a quality management system according to the above m standard. The conformity was adduced with audit report no. A17011025. This certificate is valid from 2018-04-11 to 2020-04-10

Certificate registration no.: 50813352/3

DEKRA Certification GmbH Stuttgart; 2018-04-11



( DAkkS









Type WAER 100 ex/e with two filling connections



Type WAER 100 ex/e with one filling connection



Type WAER 100ex/e with weighing bridge









Shrinking machine Type MS & type AS













**Inline Filling Station** 

www.fas.de











Carousel Filling Plant K7E with electronic filling scale type WAER











Carousel Filling Plant K18E with electronic filling scale type WAER









Palletizing Unit

www.fas.de











Palletizing Unit

www.fas.de



## Small Selection of the Product Portfolio of our Sister Company UNI-FÖRDERTECHNIK









Hose reels for fire protection, automatic filter for colour, rotary vane pumps for CO2



## Small Selection of the Product Portfolio of our Sister Company UNI-FÖRDERTECHNIK





Solutions for handling and processing of liquid media







Automatic filter systems, fittings, hose reels



# Small Selection of the Product Portfol