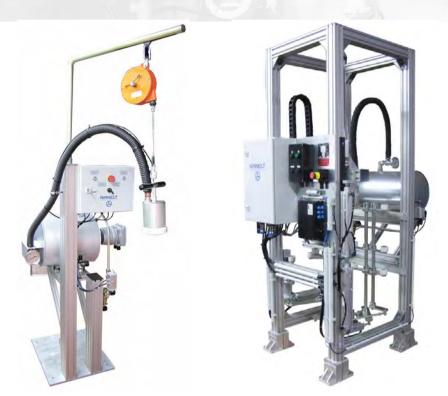

ion and service of filling stations and equipment for inquested gases:
Certified location:
D-38229 Satignter, Peiner Straße 221

#### UNI- Fördertechnik GmbH

Scope of certification:
Engineering, manufacturing, sales and service for pump units, filter systems and equipment
Certified location:

D-38229 Salzgitter, Peiner Straße 221

has established and maintains a quality management system according to the above m standard. The conformity was adduced with audit report no. A17011025. This certificate is valid from 2018-04-11 to 2020-04-10

Certificate registration no.: 50813352/3

DEKRA Certification GmbH Stuttgart; 2018-04-11



( DAkkS









Type WAER 100 ex/e with two filling connections



Type WAER 100 ex/e with one filling connection



Type WAER 100ex/e with weighing bridge









Shrinking machine Type MS & type AS













**Inline Filling Station** 

www.fas.de











Carousel Filling Plant K7E with electronic filling scale type WAER











Carousel Filling Plant K18E with electronic filling scale type WAER









Palletizing Unit

www.fas.de











Palletizing Unit

www.fas.de



## Small Selection of the Product Portfolio of our Sister Company UNI-FÖRDERTECHNIK









Hose reels for fire protection, automatic filter for colour, rotary vane pumps for CO2



## Small Selection of the Product Portfolio of our Sister Company UNI-FÖRDERTECHNIK





Solutions for handling and processing of liquid media







Automatic filter systems, fittings, hose reels



# Small Selection of the Product Portfolio of our Sister Company UNI-FÖRDERTECHNIK