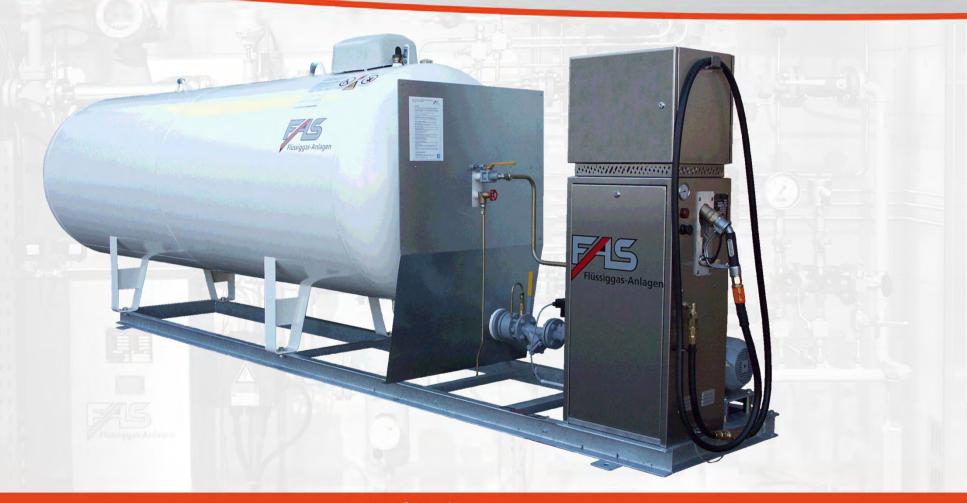

#### FAS Product Portfolio: Vaporizers Dry-type Vaporizer, Type FAS 2000

> Capacity 15 kg/h - 40 kg/h, Voltage 230 V, 50-60 Hz

### FAS Product Portfolio: Vaporizers Dry-type Vaporizer, Type FAS 2000

Capacity 60 kg/h to 170 kg/h, Voltage 400 V, 50 Hz