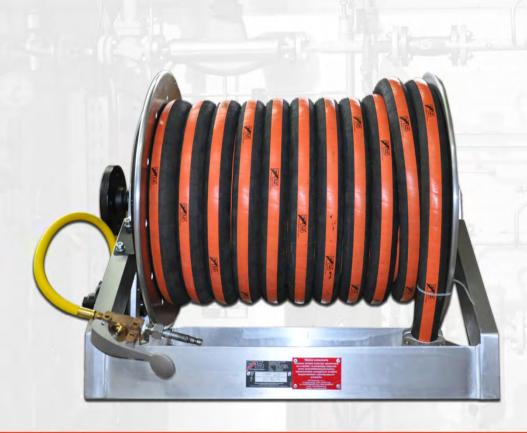

#### FAS Product Portfolio: Road Tanker Equipment Hose Reel Type VIP40

- Aluminium lightweight construction
- Corrosion-free
- ▶ Robust and compact design by internally installed swivel joint