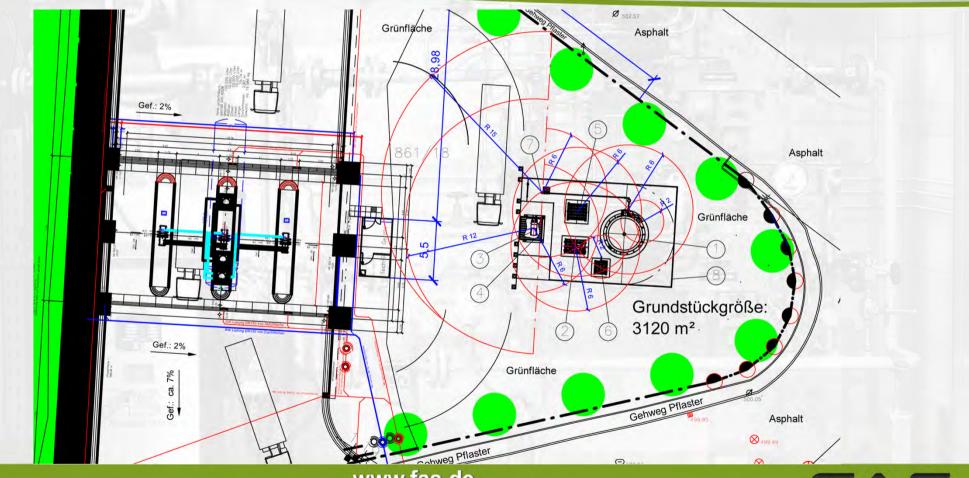

#### Suitability test of land plot:

- Determination of safety relevant distances
- Preparation of required 3D-drawings
- Result report of local circumstances
- Final assessment of suitability of land plot

#### Standard LNG Plants – Example Systems

LNG filling plant on smallest possible space (15x10m)