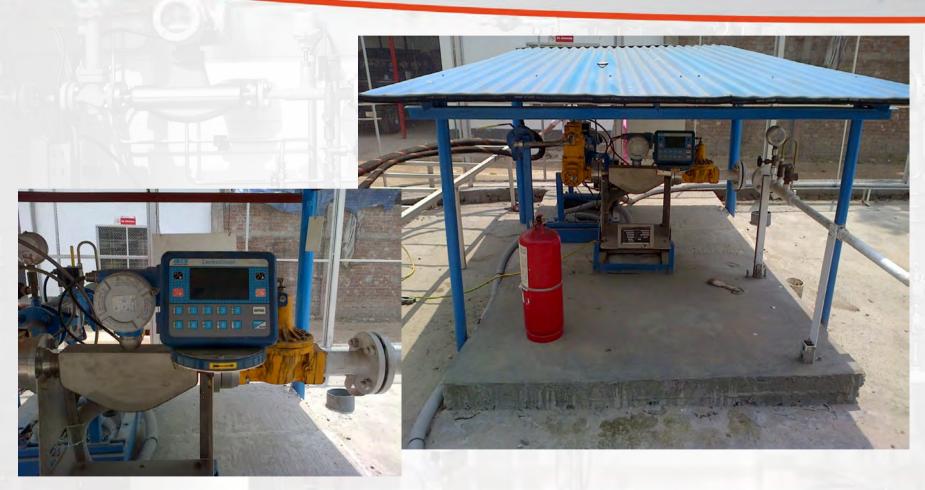

#### FAS Product Portfolio: Road Tanker Equipment Measuring Station MID400 and Hose Reel Type VIP40 installed

www.fas.de www.fas-engineering.de