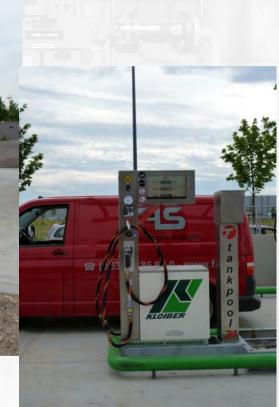

#### FAS Product Portfolio: LPG Filling Stations

- For Car and Road Tankers with High Capacity Dispenser Type FAS-120