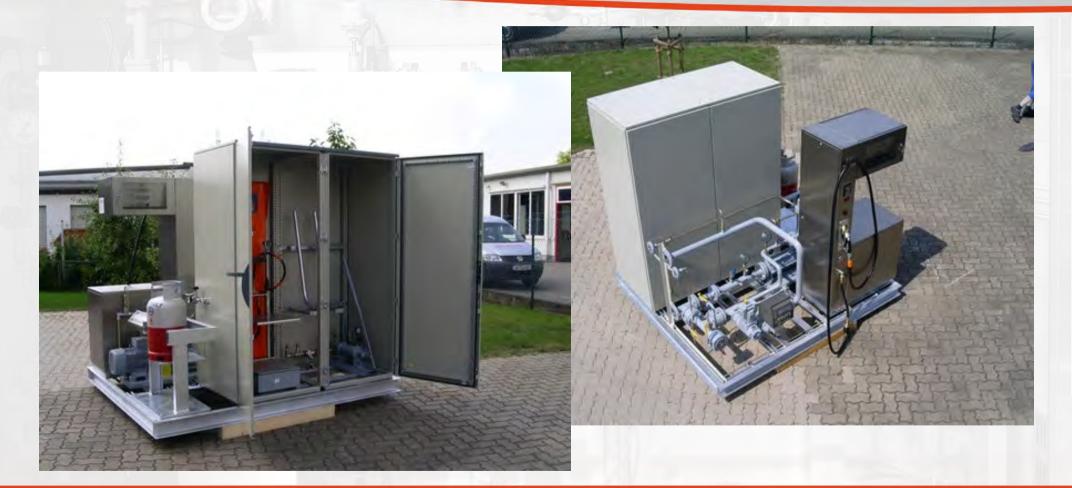

#### FAS Product Portfolio: Vaporizers Cabinet Construction with Single Vaporizer, Type FAS 2000

Capacity 15 kg/h to 170 kg/h

#### FAS Product Portfolio: Vaporizers Cabinet Construction with Multiple Vaporizer, Type FAS 2000

Capacity up to 620 kg/h (4 x 170 kg/h)

#### FAS Product Portfolio: Vaporizers Vaporizer Unit, Type FAS 2000, Cabinet Construction with Storage Tank