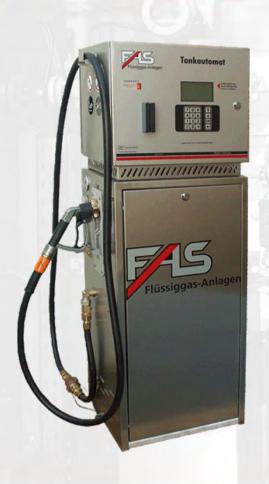

# FAS Product Portfolio: Autogas Dispensers Autogas Dispensers, type FAS-120

#### FAS Product Portfolio: Autogas Dispensers Electronic LPG Dispenser, Type FAS-120 (for Road Tankers and Busses)

Flow rate up to 130 l/min