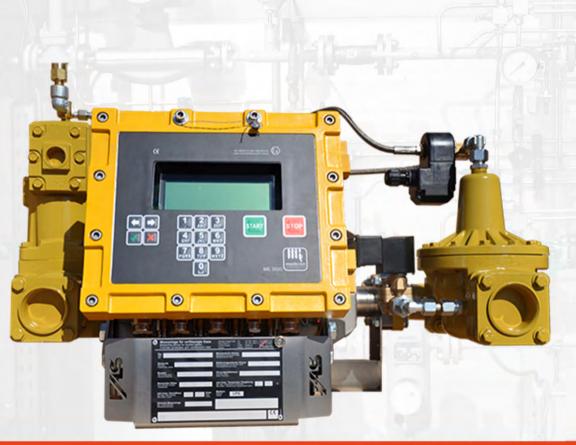

#### FAS Product Portfolio: Pump Units Positive Displacement Sliding Vane Pumps

> Pump unit Z3500 with hydraulic drive

> Pump unit Z2000 with gear motor

> Pump unit Z4500 with V-belt drive