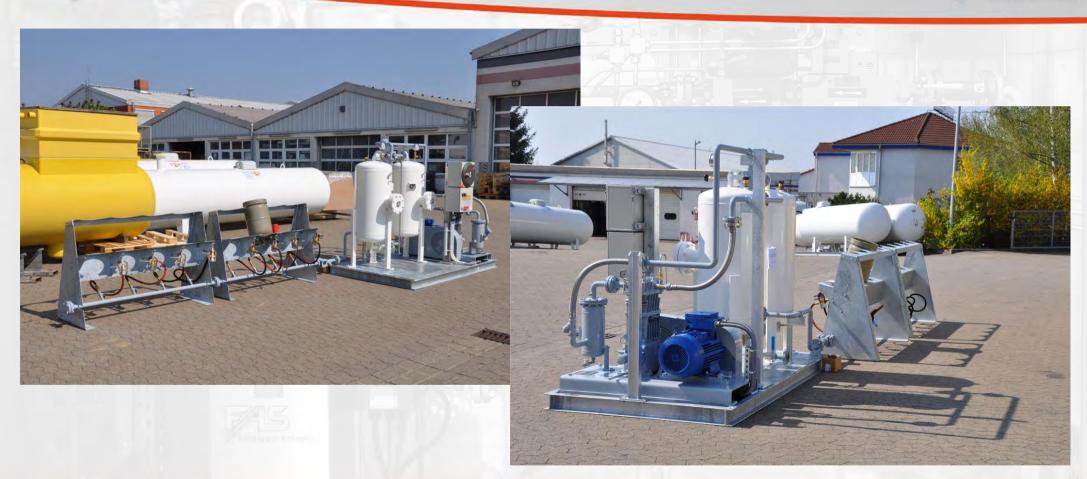

### FAS Product Portfolio: Pump Units Side Channel Pump Unit

### FAS Product Portfolio: Pump Units High Performance Pump Unit, Type FAS NZ (up to 170 m3/h)