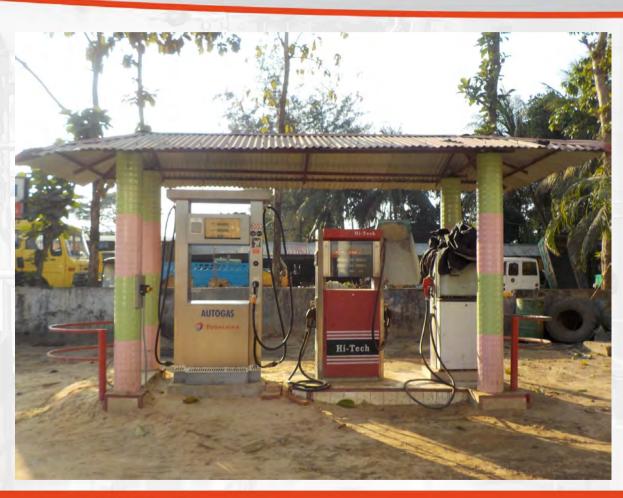

# FAS Product Portfolio: Autogas Dispensers Autogas Dispensers, type FAS-120

#### FAS Product Portfolio: Autogas Dispensers Autogas Dispensers, Type FAS-130, not suitable for calibration

## FAS Product Portfolio: Autogas Dispensers Autogas Dispenser, Type FAS-430, not suitable for calibration

## FAS Product Portfolio: Autogas Dispensers Autogas Dispensers, Type FAS-220 / FAS-230 / FAS-240

## FAS Product Portfolio: Autogas Dispensers Autogas Dispenser Type FAS-230 "High Mast"