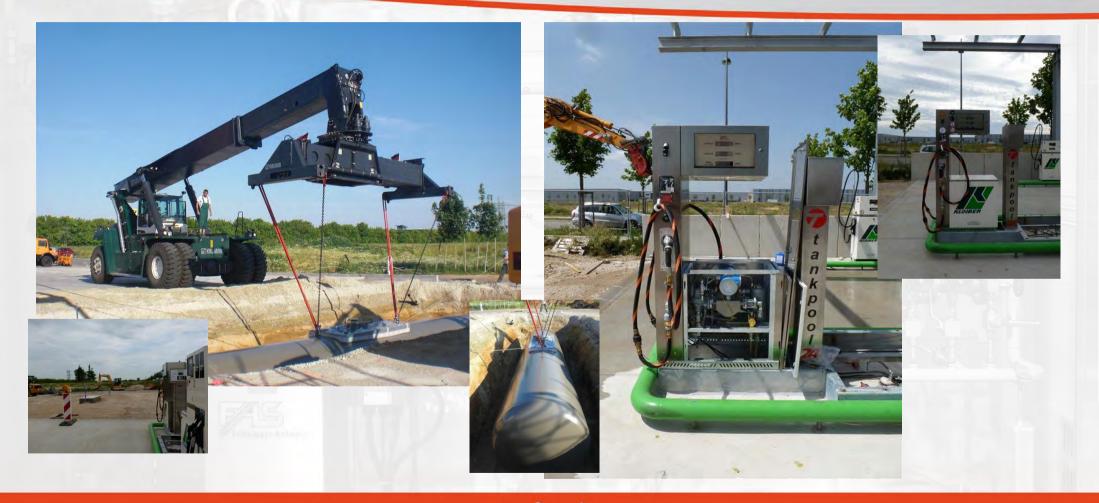

#### FAS Product Portfolio: LPG Filling Stations

- For Car and Road Tankers with High Capacity Dispenser Type FAS-120

# FAS Product Portfolio: LPG Filling Stations Road Tanker Filling Station: Embedding of Tank