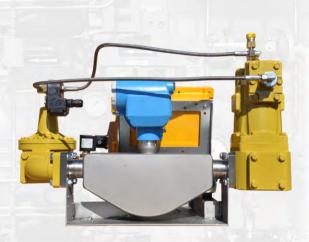

r Units Horizontal Compressors up to a Capacity of 400 m3/h









# FAS Product Portfolio: Compressor Units Mobile Compressor Unit







# FAS Product Portfolio: Compressor Units Mobile Compressor Unit







#### FAS Product Portfolio: Loading Arm Station







#### FAS Product Portfolio: Loading Arm Stations







# FAS Product Portfolio: Loading Arms Loading and Unloading Plant







# FAS Product Portfolio: Road Tanker Equipment Complete Equipment Kit for Road Tankers











# FAS Product Portfolio: Road Tanker Equipment Complete Equipment Kit for Road Tankers





www.fas.de www.fas-engineering.de





# FAS Product Portfolio: Road Tanker Equipment Pump Type NZ-STW











#### FAS Product Portfolio: Road Tanker Equipment Measuring Unit Type FAS-LPG-Control MID 400







- Coriolis meter in special design
- > Filling in kilogram and/or liter
- Continual transfer of density data









# NEW !!!

- For LPG, petroleum and other stationary applications
- Capacity from 20 I/min to 3000 I/min
- > Full range of data transfer options
- Option: economy version as PD meter with mechanical register







#### FAS Product Portfolio: Road Tanker Equipment Hose Reel Type VIP40







- Aluminium lightweight construction
- Corrosion-free
- ▶ Robust and compact design by internally installed swivel joint





#### FAS Product Portfolio: Road Tanker Equipment Measuring Station MID400 and Hose Reel Type VIP40 installed





www.fas.de www.fas-engineering.de





## FAS Product Portfolio: Road Tanker Equipment Measuring Station Type MA7-TE550 Truck III







Electroni