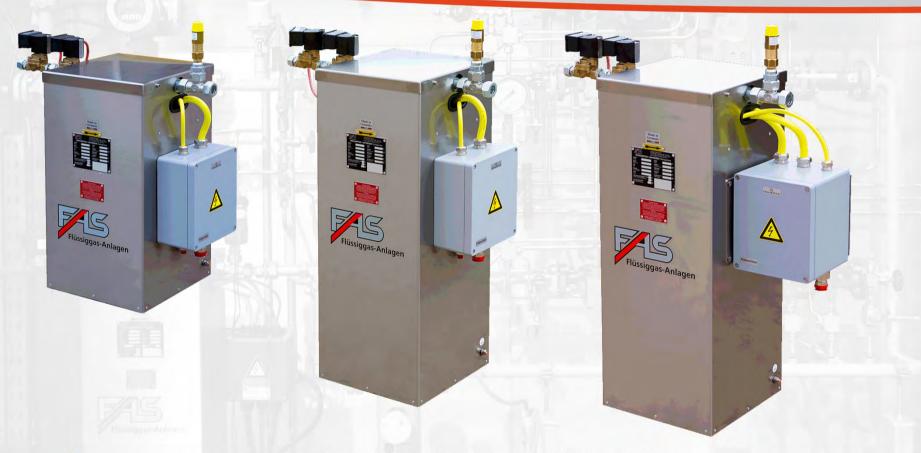

#### FAS Product Portfolio: Vaporizers Cabinet Construction with Single Vaporizer, Type FAS 2000

Capacity 15 kg/h to 170 kg/h