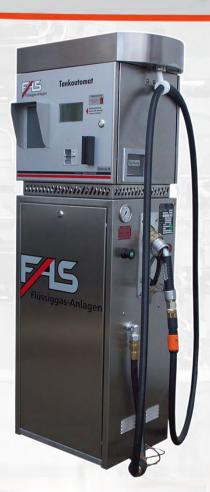

# FAS Product Portfolio: LPG Filling Stations for Internal Use Compact Filling Station with Dispenser Type FAS-130

# FAS Product Portfolio: LPG Filling Stations for Internal Use Compact Filling Station with Dispenser FAS-130 with Mechanical Counter