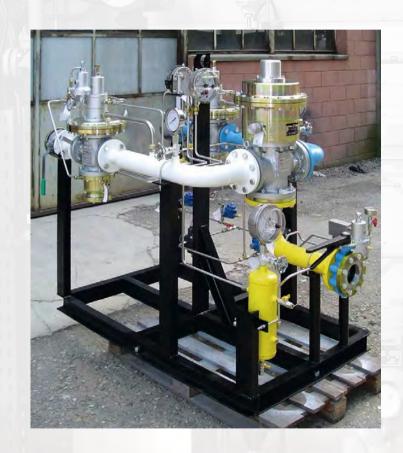

#### FAS Product Portfolio: Vaporizers Dry-type Vaporizer, Type FAS 2000

> Capacity 15 kg/h - 40 kg/h, Voltage 230 V, 50-60 Hz

### FAS Product Portfolio: Vaporizers Dry-type Vaporizer, Type FAS 2000

Capacity 60 kg/h to 170 kg/h, Voltage 400 V, 50 Hz