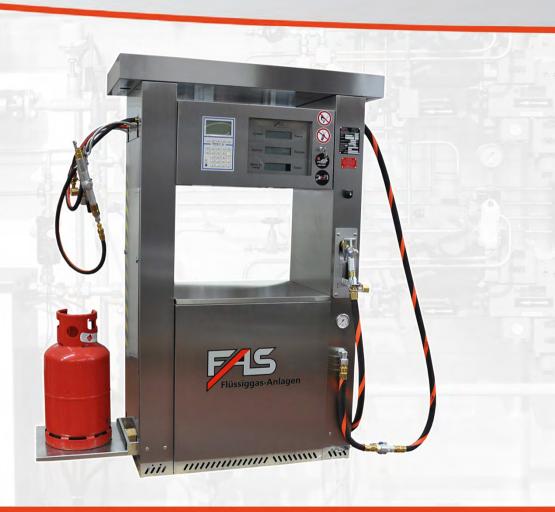

# FAS Product Portfolio: Autogas Dispensers Autogas Dispensers, type FAS-120

#### FAS Product Portfolio: Autogas Dispensers Electronic LPG Dispenser, Type FAS-120 (for Road Tankers and Busses)

Flow rate up to 130 l/min