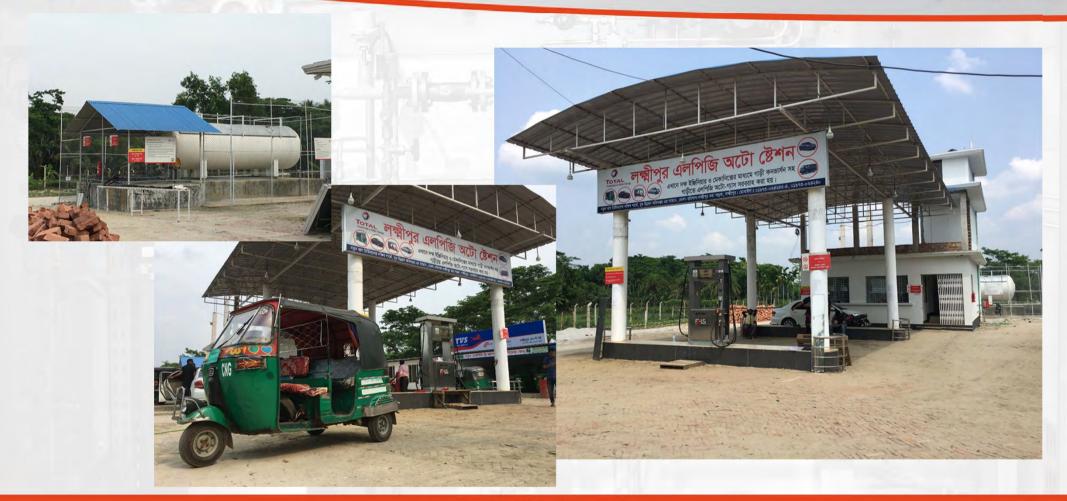

#### FAS Product Portfolio: LPG Filling Stations

- For Car and Road Tankers with High Capacity Dispenser Type FAS-120

# FAS Product Portfolio: LPG Filling Stations Road Tanker Filling Station with High Capacity Dispenser type FAS-230