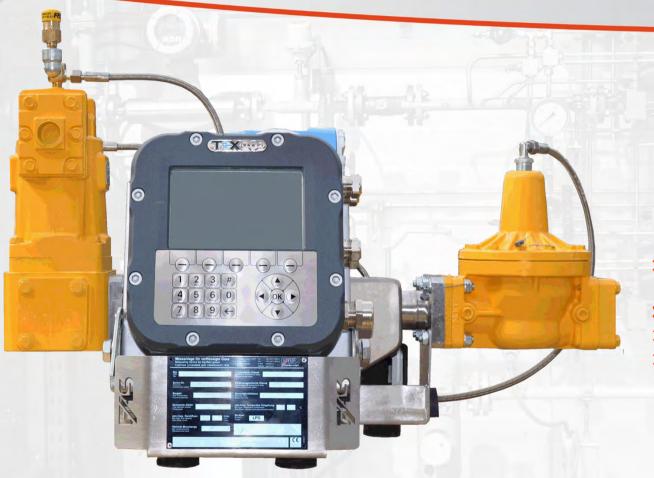

#### FAS Product Portfolio: Road Tanker Equipment Measuring Unit Type FAS-LPG-Control MID 400

- Coriolis meter in special design
- > Filling in kilogram and/or liter
- Continual transfer of density data