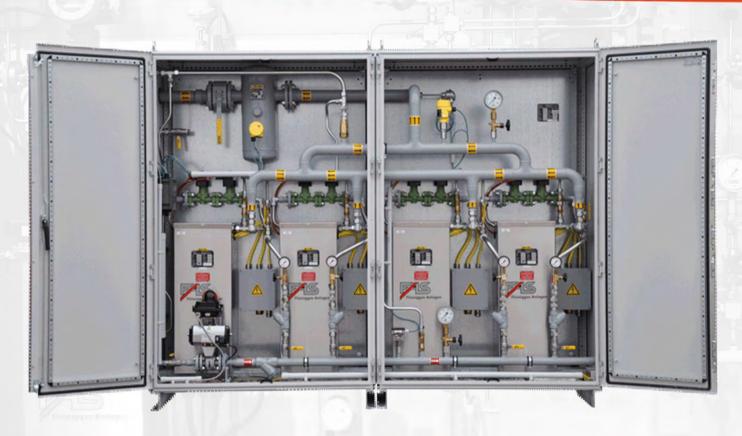

#### FAS Product Portfolio: Vaporizers Cabinet Construction with Multiple Vaporizer, Type FAS 2000

Capacity up to 620 kg/h (4 x 170 kg/h)