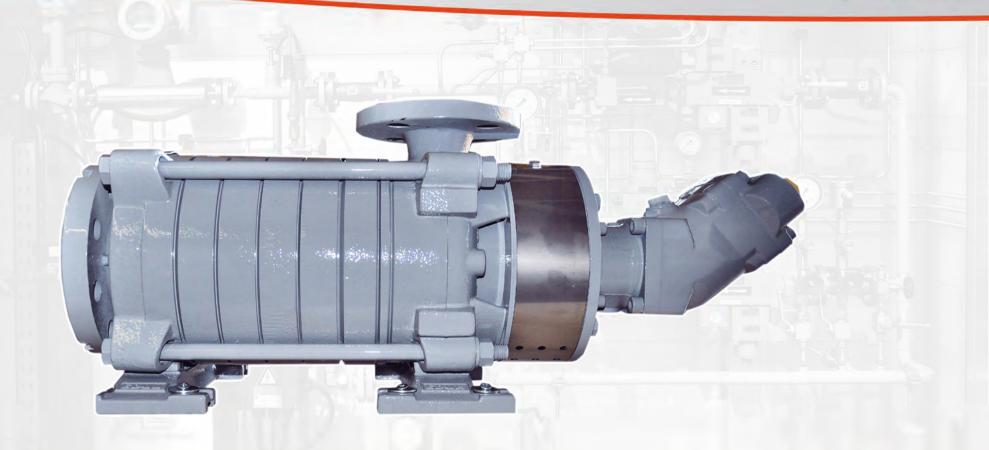

### FAS Product Portfolio: Pump Units Side Channel Pump Unit

### FAS Product Portfolio: Pump Units High Performance Pump Unit, Type FAS NZ (up to 170 m3/h)