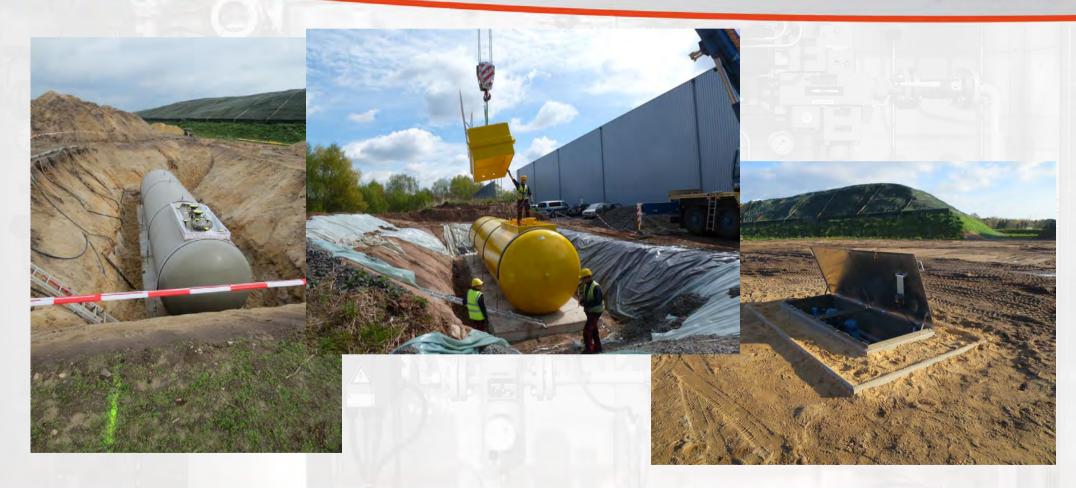

#### Standard LNG Plants – Example Systems

LNG filling plant on smallest possible space (15x10m)

#### Standard LNG Plants – Example Systems

#### Standard LNG Plants – Example Systems

Example: LNG filling station – container construction (40')