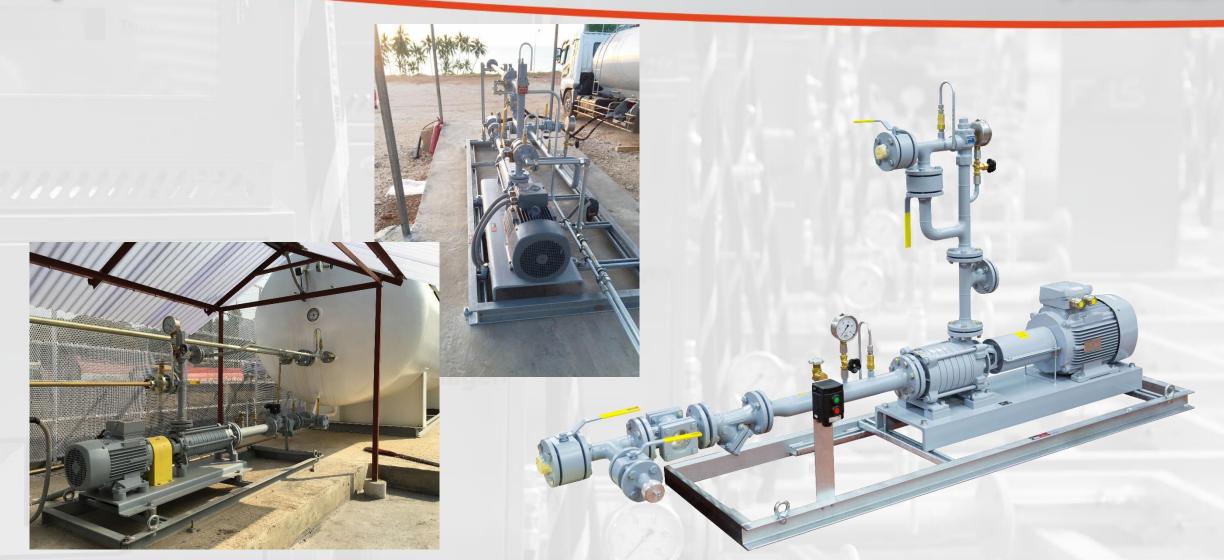

## FAS Product Portfolio: Pump Unit Side Channel Pump Unit

# FAS Product Portfolio: Pump Unit High Performance Pump Unit, Type FAS NZ (up to 170 m3/h)

# FAS Product Portfolio: Pump Units Fully Equipped Centrifugal Pump Units

### FAS Product Portfolio: Terminal Equipment Pump Installation

#### FAS Product Portfolio: Pump Units Positive Displacement Sliding Vane Pumps

> Pump unit Z3500 with hydraulic drive

> Pump unit Z2000 with gear motor

> Pump unit Z4500 with V-belt drive