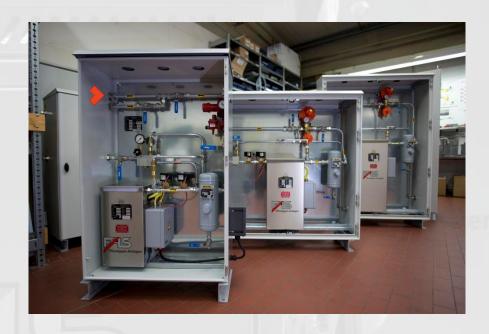

#### FAS Product Portfolio: Vaporizers Cabinet Construction with Single Vaporizer, Type FAS 2000

Capacity 15 kg/h to 170 kg/h

#### FAS Product Portfolio: Vaporizers Cabinet Construction with Multiple Vaporizer, Type FAS 2000

Capacity up to 620 kg/h (4 x 170 kg/h)