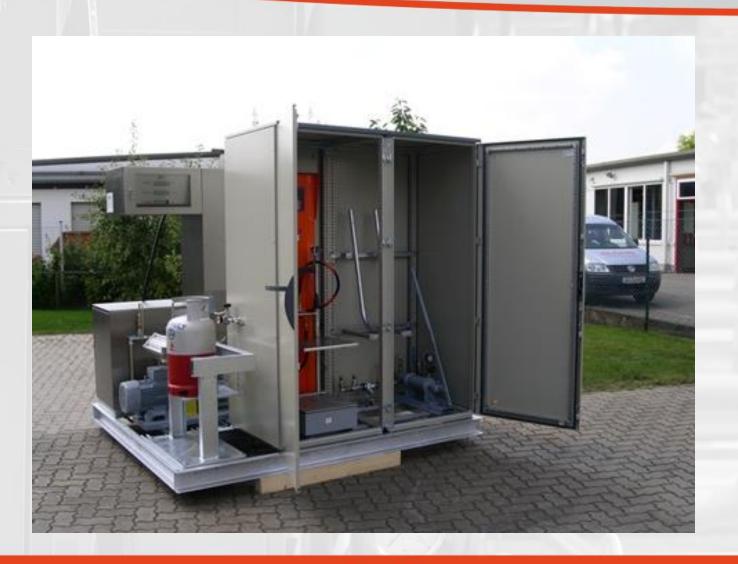

#### FAS Product Portfolio: Vaporizers Cabinet Construction with Single Vaporizer, Type FAS 2000

Capacity 15 kg/h to 170 kg/h