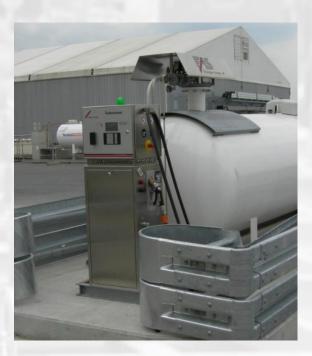

## FAS Product Portfolio: LPG Filling Stations for Internal Use Compact Filling Station with Dispenser Type FAS-130

FAS Product Portfolio: LPG Filling Stations for Internal Use Compact Filling Station with Dispenser FAS-130 with Mechanical Counter

## FAS Product Portfolio: LPG Filling Stations for Internal Use Compact Filling Station with Dispensing Device