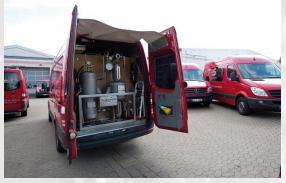

Filling Stations Compact Filling Station with Dispenser Type FAS-120 & Protection Roof









# FAS Product Portfolio: Autogas Filling Stations Domepit of Underground Tank

















































## FAS Product Portfolio: Autogas Dispensers









# FAS Product Portfolio: Compact LPG Filling Station Cylinder and Vehicle Filling with "Combi-Fill"







# FAS Product Portfolio: Compact LPG Filling Stations Cylinder and Vehicle Filling







# FAS Product Portfolio: Compact LPG Filling Stations Cylinder and Vehicle Filling































## FAS Product Portfolio: Compact Cylinder Filling Stations - Cabinet Construction -











































































## MAINTENANCE, SERVICE, CALIBRATION



















Repair, maintenance, service and calibration of LPG dispensers and Autogas filling stations, vaporizers, compressors etc.



## SERVICE DEPARTMENT



#### **FAS-Service-Team:**

- ▶ 18 experts
- **▶** 15 Service vehicles
- **3** calibration vehicles
- > 7 support points in Germany

**Service-Hotline: 05341 8697 88** 





## SERVICE DEPARTMENT



#### **FAS-Services in Germany at one glance:**

- Repair, maintenance, service
- Service agreement
- **24h-phone support and hotline**
- > Technical help desk
- Online request
- Administration / supervision of inspection periods
- Mobile inspection technology for your Autogas dispenser



**Service-Hotline:** 05341 8697 88



## FAS-TRAINING



Knowledge sharing is part of our philosophy:

- > In-House Training
- Onsite Support
- **>** Short