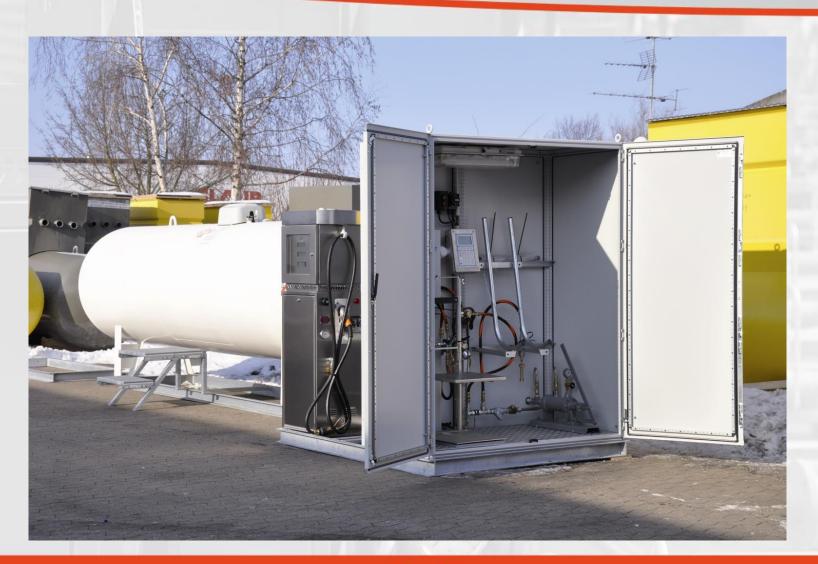

## FAS Product Portfolio: LPG Filling Stations for Internal Use Compact Filling Station with Dispenser Type FAS-130

FAS Product Portfolio: LPG Filling Stations for Internal Use Compact Filling Station with Dispenser FAS-130 with Mechanical Counter

## FAS Product Portfolio: LPG Filling Stations for Internal Use Compact Filling Station with Dispensing Device

## FAS Product Portfolio: LPG Filling Stations for Internal Use Fork Lift Truck Filling

#### FAS Product Portfolio: LPG Filling Stations

- For Road Tankers with High Capacity Dispenser Type FAS-230

## FAS Product Portfolio: LPG Filling Stations -For Car and Road Tankers with High Capacity Dispenser Type FAS-120

Flow rate up to 130 l/min

## FAS Product Portfolio: LPG Filling Stations Road Tanker Filling Station with High Capacity Dispenser type FAS-230