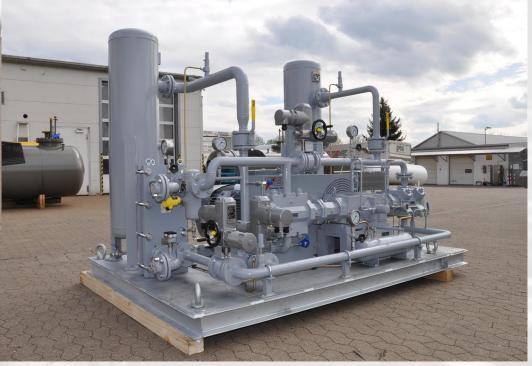

(up to 170 m3/h)







# FAS Product Portfolio: Pump Units Fully Equipped Centrifugal Pump Units







### FAS Product Portfolio: Terminal Equipment Pump Installation







#### FAS Product Portfolio: Pump Units Positive Displacement Sliding Vane Pumps





> Pump unit Z3500 with hydraulic drive



> Pump unit Z2000 with gear motor



> Pump unit Z4500 with V-belt drive



### FAS Product Portfolio: Pump Units Pumping System with pump model Z2000







### FAS Product Portfolio: Pump and Compressor System in Container











## FAS Product Portfolio: Pump and Compressor Installation







### FAS Product Portfolio: Compressor Units (Special execution on customer request)









#### FAS Product Portfolio: Compressor Units Horizontal Compressors up to a Capacity of 400 m3/h









### FAS Product Portfolio: Compressor Units Mobile Compressor Unit







## FAS Product Portfolio: Compressor Units Mobile Compressor Unit







#### FAS Product Portfolio: Loading Arm Station







#### FAS Product Portfolio: Loading Arm Stations







# FAS Product Portfolio: Loading Arms Loading and Unloading Plant







## FAS Product Portfolio: Road Tanker Equipment Complete Equipment Kit for Road Tankers









## FAS Product Portfolio: Road Tanker Equipment Complete Equipment Kit for Road Tankers









## FAS Product Portfolio: Road Tanker Equipment Pump Type NZ-STW









#### FAS Product Portfolio: Road Tanker Equipment Measuring Station Type FAS-LPG-Control MID 400







- Coriolis meter in special design
- Filling in kilogram and/or liter
- Continual transfer of