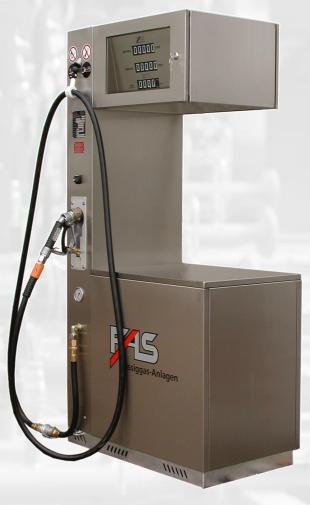

## FAS Product Portfolio: Autogas Dispensers Autogas Dispensers, type FAS-120

## FAS Product Portfolio: Autogas Dispensers Autogas Dispensers, Type FAS-130, not suitable for calibration