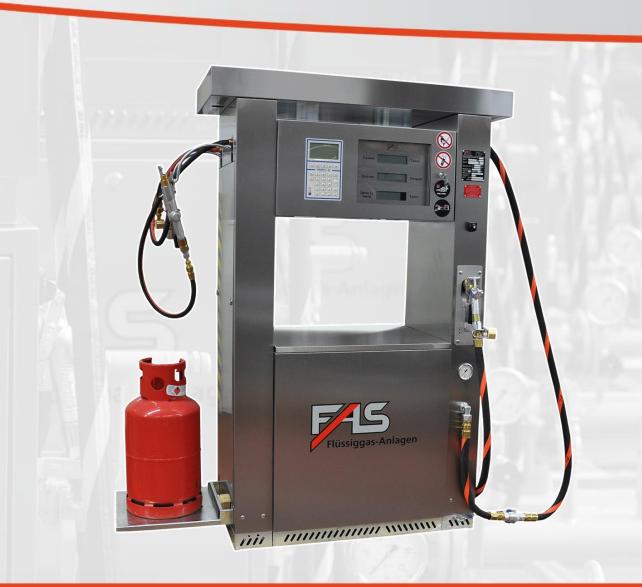

## FAS Product Portfolio: Autogas Dispensers Autogas Dispensers, type FAS-120

## FAS Product Portfolio: Autogas Dispensers Autogas Dispensers, Type FAS-130, not suitable for calibration

## FAS Product Portfolio: Autogas Dispensers Autogas Dispenser, Type FAS-430, not suitable for calibration

## FAS Product Portfolio: Autogas Dispensers Autogas Dispensers, Type FAS-220 / FAS-230 / FAS-240

## FAS Product Portfolio: Autogas Dispensers Autogas Dispenser Type FAS-230 "High Mast"