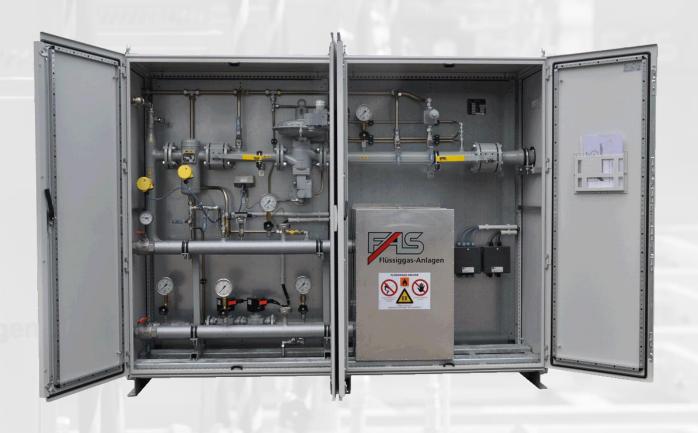

#### FAS Product Portfolio: Vaporizers Vaporizer Unit, Type FAS 2000, Cabinet Construction with Storage Tank

> Also available as FAS skid unit