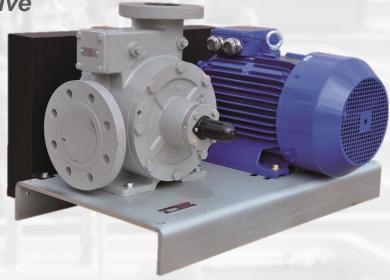

#### FAS Product Portfolio: Pump Units Positive Displacement Sliding Vane Pumps

> Pump unit Z3500 with hydraulic drive

> Pump unit Z2000 with gear motor

> Pump unit Z4500 with V-belt drive