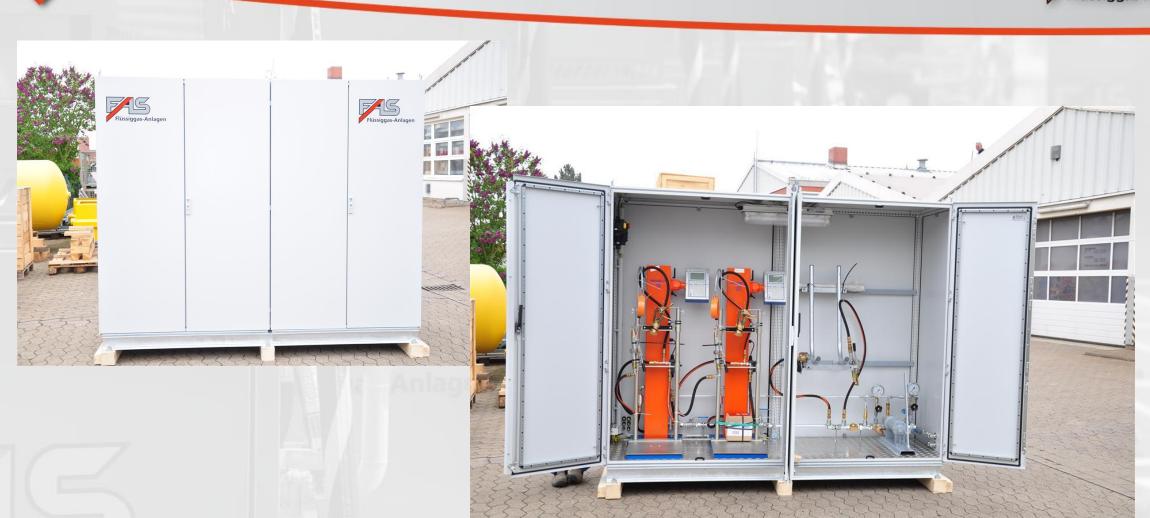

#### FAS Product Portfolio: Vaporizers Vaporizer Unit, Type FAS 2000, Cabinet Construction with Storage Tank

> Also available as FAS skid unit