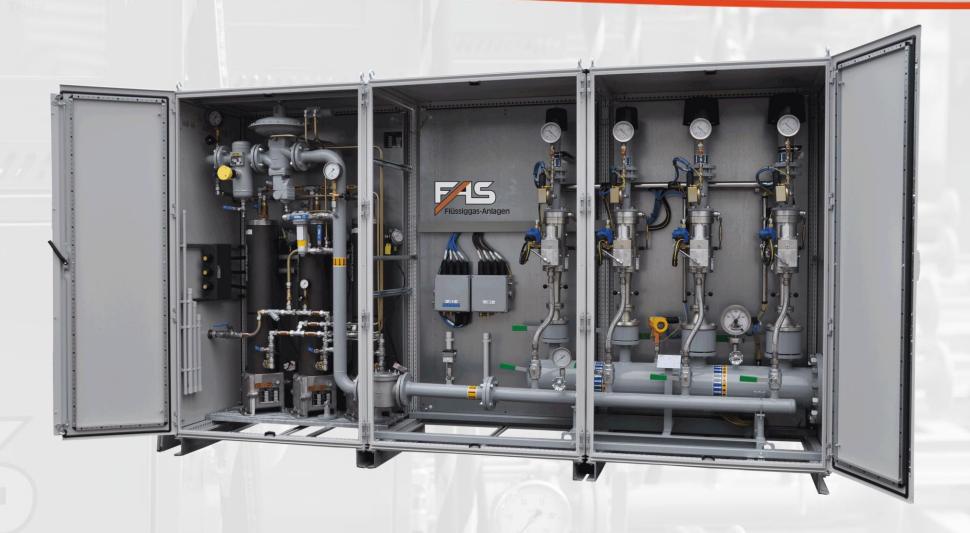

#### FAS Product Portfolio: SNG-Systems Vaporizer Unit with Mixing System in Cabinet Construction