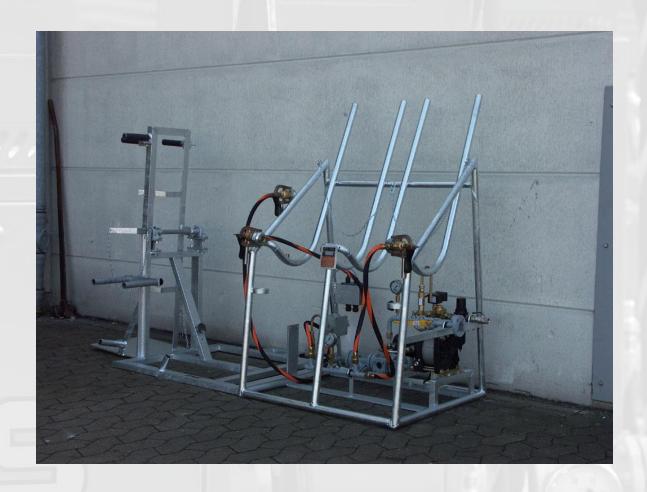

## FAS Product Portfolio: Pump Unit Side Channel Pump Unit

# FAS Product Portfolio: Pump Unit High Performance Pump Unit, Type FAS NZ (up to 170 m3/h)

# FAS Product Portfolio: Pump Units Fully Equipped Centrifugal Pump Units