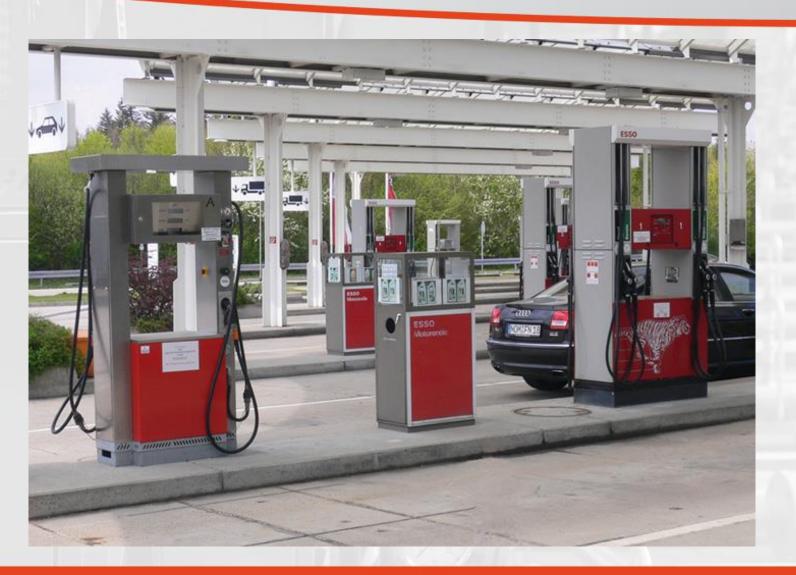

## FAS Product Portfolio: LPG Filling Stations -For Car and Road Tankers with High Capacity Dispenser Type FAS-120

Flow rate up to 130 l/min