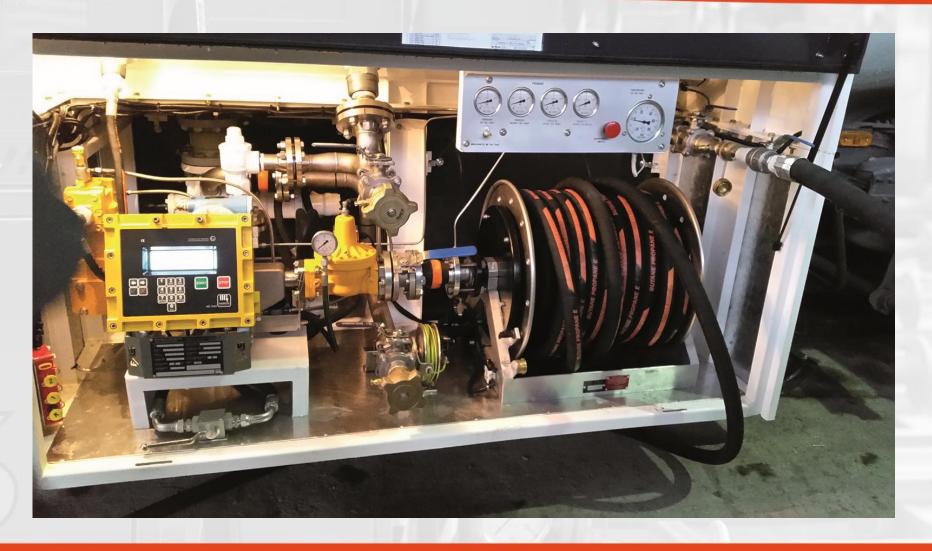

#### FAS Product Portfolio: Road Tanker Equipment Measuring Station Type FAS-LPG-Control MID 400

- Coriolis meter in special design
- Filling in kilogram and/or liter
- Continual transfer of density data