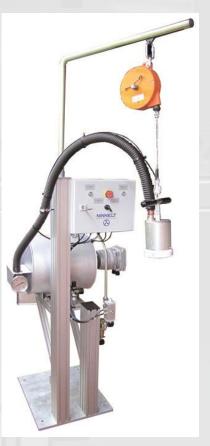

#### FAS Product Portfolio: Vaporizers Dry-type Vaporizer, Type FAS 2000

PLUG-IN VERSION READY FOR CONNECTION!

Capacity 15 kg/h - 40 kg/h, Voltage 230 V, 50-60 Hz