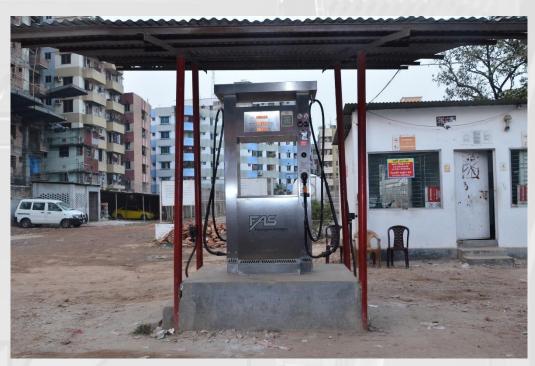

## FAS Product Portfolio: LPG Filling Stations for Internal Use Compact Filling Station with Dispenser Type FAS-130

FAS Product Portfolio: LPG Filling Stations for Internal Use Compact Filling Station with Dispenser FAS-130 with Mechanical Counter

## FAS Product Portfolio: LPG Filling Stations for Internal Use Compact Filling Station with Dispensing Device