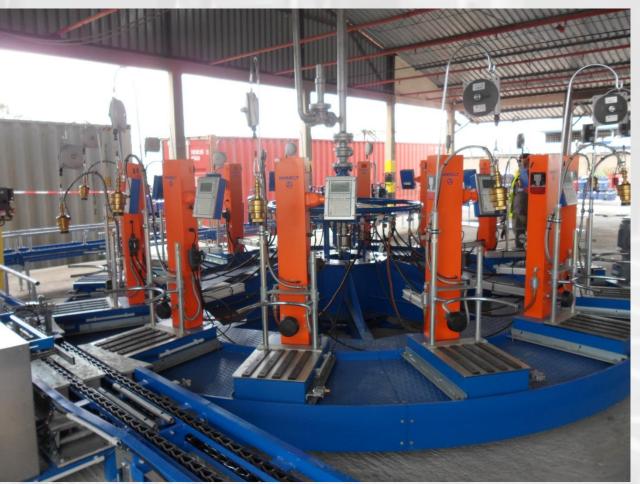

Shrinking machine Type MS & type AS

Leakage Testing Unit Type MED1 & type AED

**Inline Filling Station** 

Carousel Filling Plant K7E with electronic filling scale type WAER

Carousel Filling Plant K18E with electronic filling scale type WAER