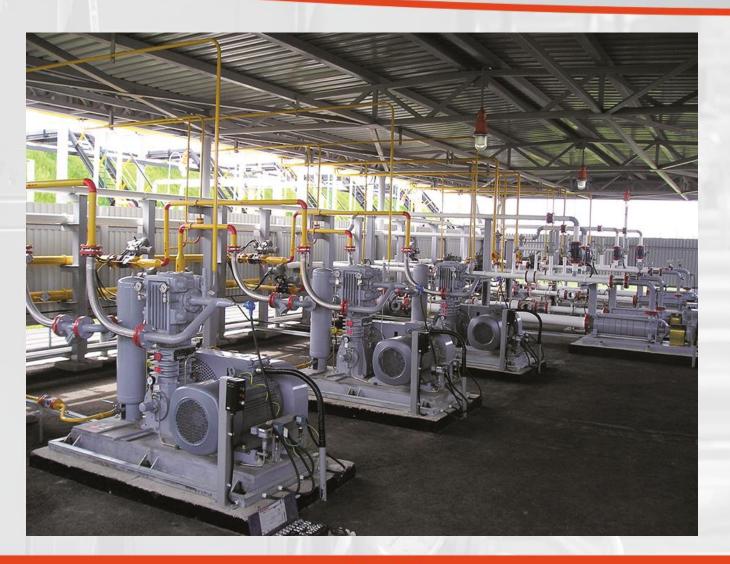

### FAS Product Portfolio: Compressor Units (Special execution on customer request)

#### FAS Product Portfolio: Compressor Units Horizontal Compressors up to a Capacity of 400 m3/h