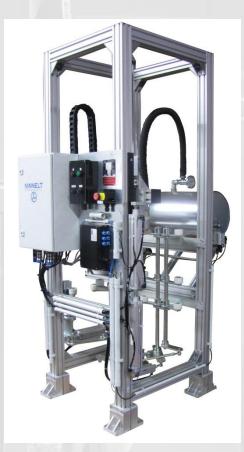

#### FAS Product Portfolio: Vaporizers Dry-type Vaporizer, Type FAS 2000

Capacity 60 kg/h to 170 kg/h, Voltage 400 V, 50 Hz