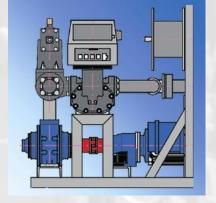

## FAS Product Portfolio: Pump Unit Side Channel Pump Unit

# FAS Product Portfolio: Pump Unit High Performance Pump Unit, Type FAS NZ (up to 170 m3/h)

# FAS Product Portfolio: Pump Units Fully Equipped Centrifugal Pump Units