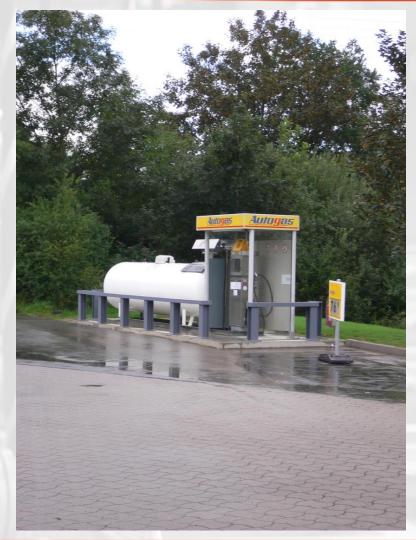

## FAS Product Portfolio: LPG Filling Stations Compact Filling Station with Dispenser Type FAS-420 & Protection Roof

## FAS Product Portfolio: LPG Filling Stations Compact Filling Station with Dispenser Type FAS-120 & Protection Roof