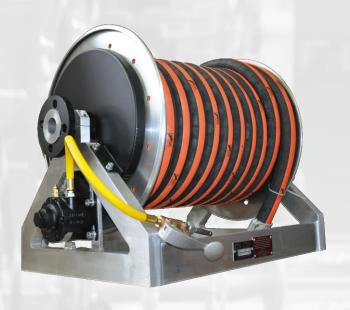

## FAS Product Portfolio: Road Tanker Equipment Hose Reel Type VIP40

- Aluminium lightweight construction
- **Corrosion-free**
- Robust and compact design by internally installed swivel joint

## FAS Product Portfolio: Road Tanker Equipment Measuring Station MID 400 and Hose Reel Type VIP40 installed