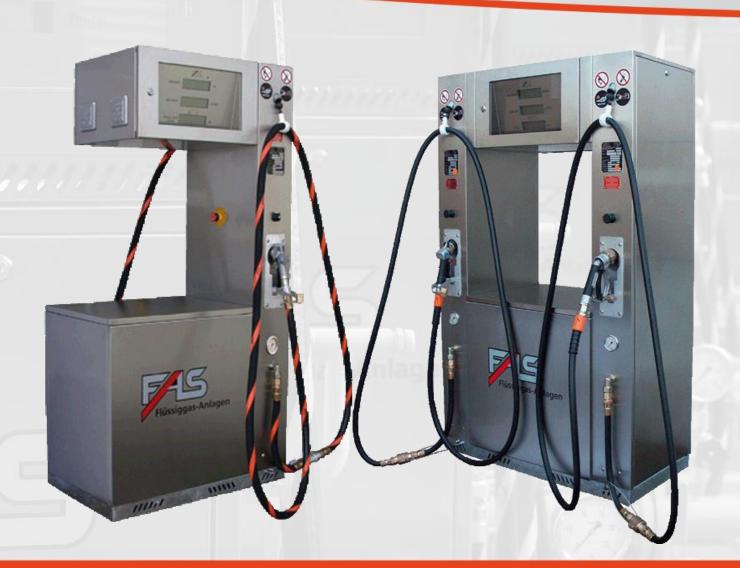

## FAS Product Portfolio: Autogas Dispensers Autogas Dispensers, type FAS-120

## FAS Product Portfolio: Autogas Dispensers Autogas Dispensers, Type FAS-130, not suitable for calibration

## FAS Product Portfolio: Autogas Dispensers Autogas Dispenser, Type FAS-430, not suitable for calibration

## FAS Product Portfolio: Autogas Dispensers Autogas Dispensers, Type FAS-220 / FAS-230 / FAS-240