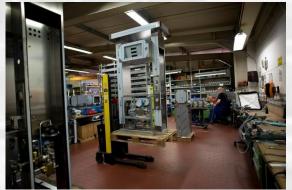

G-Control MID 400







- Coriolis meter in special design
- Filling in kilogram and/or liter
- Continual transfer of density data





## FAS Product Portfolio: Road Tanker Equipment Hose Reel Type VIP40







- Aluminium lightweight construction
- **Corrosion-free**
- Robust and compact design by internally installed swivel joint





## FAS Product Portfolio: Road Tanker Equipment Measuring Station MID 400 and Hose Reel Type VIP40 installed







## FAS Product Portfolio: Road Tanker Equipment Measuring Station Type MA7-TE550 Truck III







Electronic Data Collection LCR-TE550



## FAS Product Portfolio: Measuring Station Type MA7-TE550 Truck III – Execution on Customer Request







## FAS Product Portfolio: Measuring Systems Calibration Station







### WORKSHOP

















## FAS Product Portfolio: Autogas Dispensers Autogas Dispensers, type FAS-120







## FAS Product Portfolio: Autogas Dispensers Autogas Dispensers, Type FAS-130, not suitable for calibration











## FAS Product Portfolio: Autogas Dispensers Autogas Dispenser, Type FAS-430, not suitable for calibration









## FAS Product Portfolio: Autogas Dispensers Autogas Dispensers, Type FAS-220 / FAS-230 / FAS-240









## FAS Product Portfolio: Autogas Dispensers Autogas Dispenser Type FAS-230 "High Mast"







## FAS Product Portfolio: Autogas Dispensers Autogas Management System









Receipt Printer







**Evaluation** 



## FAS Product Portfolio: Autogas Dispensers Electronic Autogas Dispensers, Type FAS-420 (for Credit Cards)











## FAS Product Portfolio: Autogas