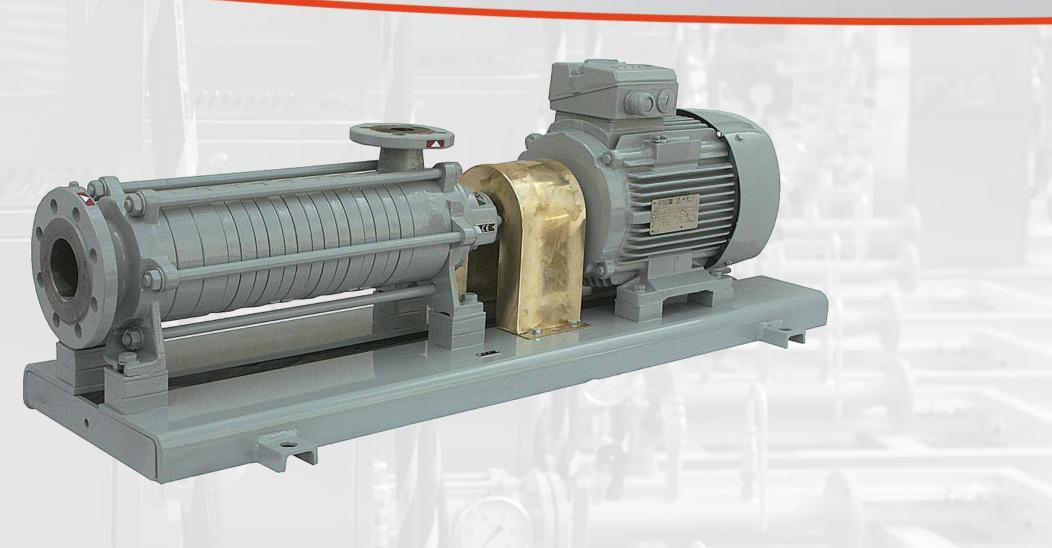

o: SNG-Systems Propane-Air-Mixing Unit, Type FAS 4000 LP (Low Pressure)







#### FAS Product Portfolio: SNG-Systems Propane-Air-Mixing Unit FAS 4000-32 LP - Cabinet Construction







#### FAS Product Portfolio: SNG-Systems Propane-Air-Mixing Unit – Type FAS 4000 HP (High Pressure)









#### FAS Product Portfolio: SNG-Systems Vaporizer Unit with Mixing System in Cabinet Construction







#### FAS Product Portfolio: Generators Water-Cooled NG and LPG Generator









#### FAS Product Portfolio: Generators Water-Cooled NG and LPG Generator







New Version with CE-approval



#### FAS Product Portfolio: Terminal Equipment LPG Terminal







#### FAS Product Portfolio: Terminal Equipment "Turn-Key" Projects









## FAS Product Portfolio: Pump Unit Side Channel Pump Unit







# FAS Product Portfolio: Pump Unit High Performance Pump Unit, Type FAS NZ (up to 170 m3/h)







# FAS Product Portfolio: Pump Units Fully Equipped Centrifugal Pump Units







### FAS Product Portfolio: Terminal Equipment Pump Installation







#### FAS Product Portfolio: Pump Units Positive Displacement Sliding Vane Pumps





> Pump unit Z3500 with hydraulic drive



> Pump unit Z2000 with gear motor



> Pump unit Z4500 with V-belt drive



### FAS Product Portfolio: Pump Units Pumping System with pump model Z2000







### FAS Product Portfolio: Pump and Compressor System in Container











## FAS Product Portfolio: Pump and Compressor Installation







### FAS Product Portfolio: Compressor Units (Special execution on customer request)









#### FAS Product Portfo