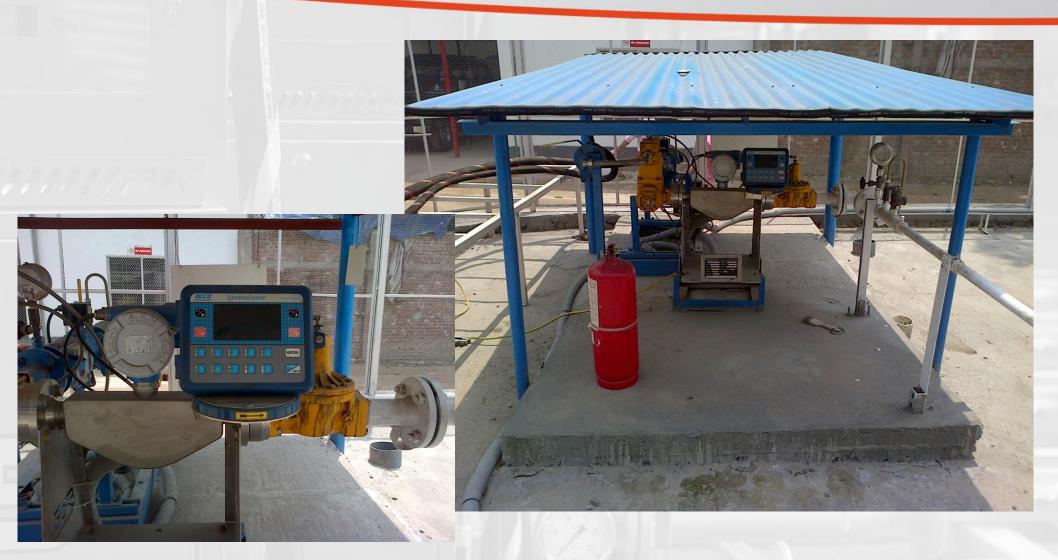

## FAS Product Portfolio: Road Tanker Equipment Measuring Station Type MA7-TE550 Truck III

Electronic Data Collection LCR-TE550

## FAS Product Portfolio: Measuring Station Type MA7-TE550 Truck III – Execution on Customer Request