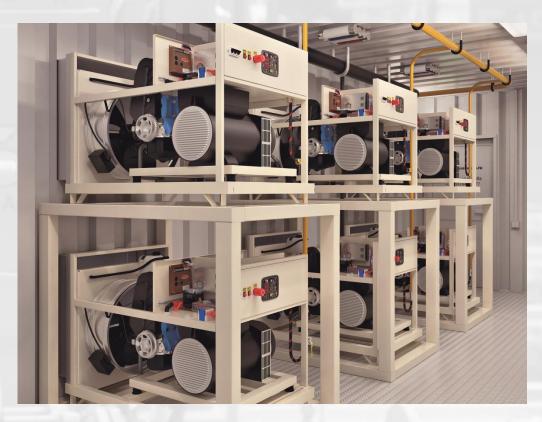

#### FAS Product Portfolio: Vaporizers Cabinet Construction with Multiple Vaporizer, Type FAS 2000

Capacity up to 620 kg/h (4 x 170 kg/h)