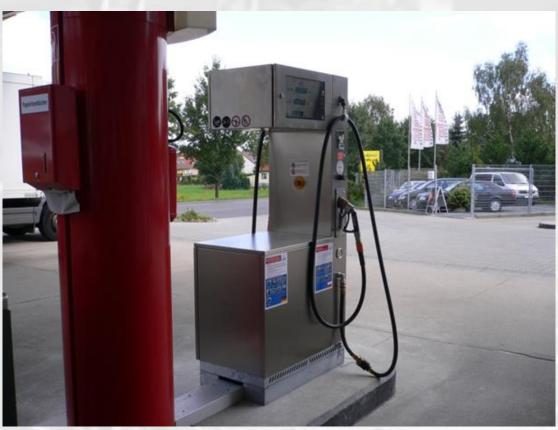

## FAS Product Portfolio: LPG Filling Stations for Internal Use Compact Filling Station with Dispenser Type FAS-130

FAS Product Portfolio: LPG Filling Stations for Internal Use Compact Filling Station with Dispenser FAS-130 with Mechanical Counter