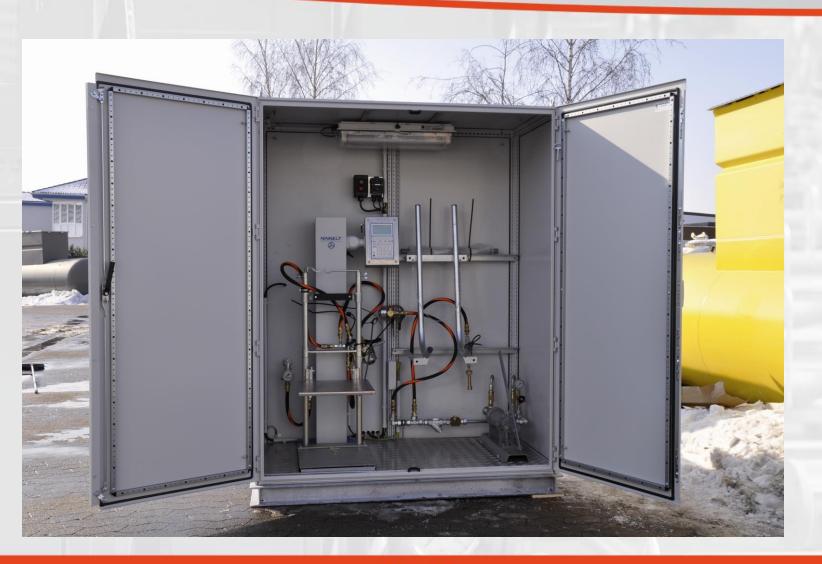

#### FAS Product Portfolio: Vaporizers Vaporizer Unit, Type FAS 2000, Cabinet Construction with Storage Tank

> Also available as FAS skid unit