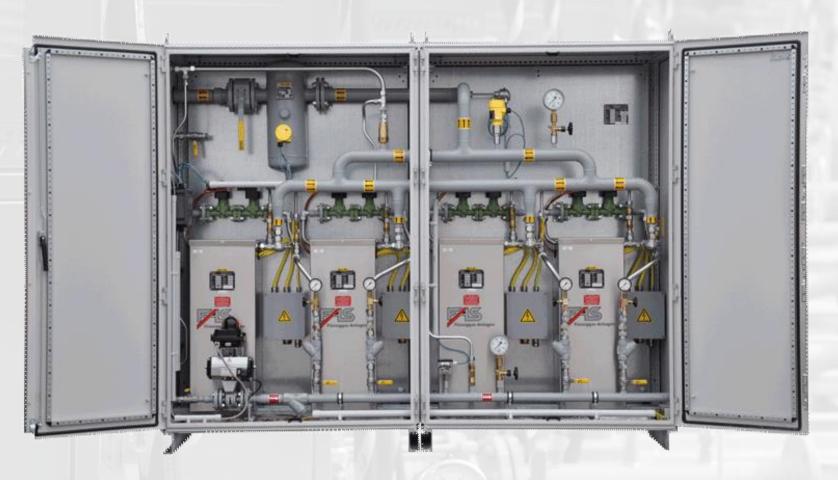

#### FAS Product Portfolio: Vaporizers Cabinet Construction with Multiple Vaporizer, Type FAS 2000

Capacity up to 620 kg/h (4 x 170 kg/h)