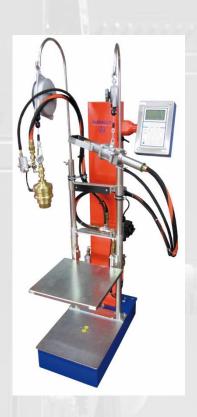

#### FAS Product Portfolio: Vaporizers Dry-type Vaporizer, Type FAS 2000

PLUG-IN VERSION READY FOR CONNECTION!

Capacity 15 kg/h - 40 kg/h, Voltage 230 V, 50-60 Hz

#### FAS Product Portfolio: Vaporizers Dry-type Vaporizer, Type FAS 2000

Capacity 60 kg/h to 170 kg/h, Voltage 400 V, 50 Hz