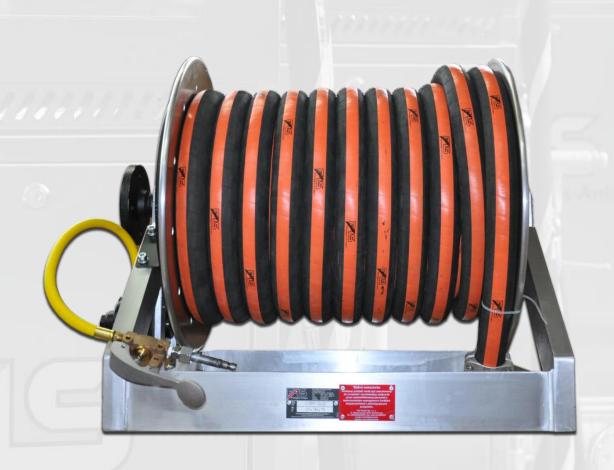

## FAS Product Portfolio: Road Tanker Equipment Hose Reel Type VIP40

- Aluminium lightweight construction
- **Corrosion-free**
- Robust and compact design by internally installed swivel joint