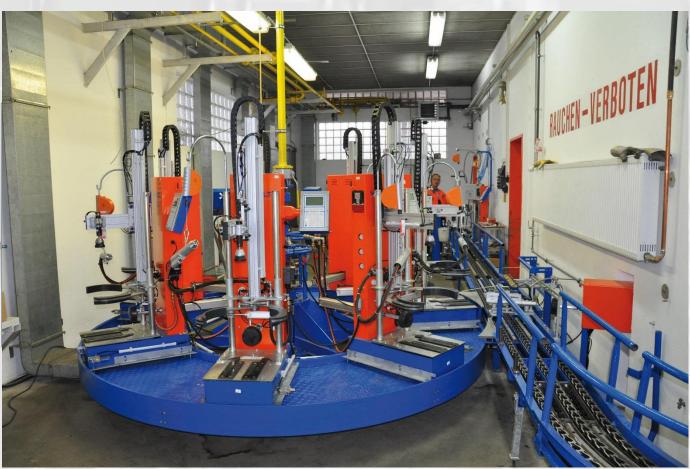

Shrinking machine Type MS & type AS

Leakage Testing Unit Type MED1 & type AED

**Inline Filling Station** 

Carousel Filling Plant K7E with electronic filling scale type WAER

Carousel Filling Plant K18E with electronic filling scale type WAER