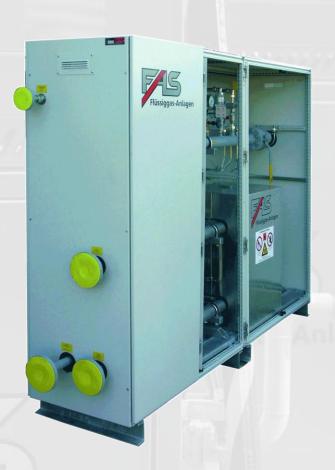

#### FAS Product Portfolio: Vaporizers Hot Water Vaporizer Unit in Cabinet, Type FAS 3000

Capacity up to 20.000 kg/h