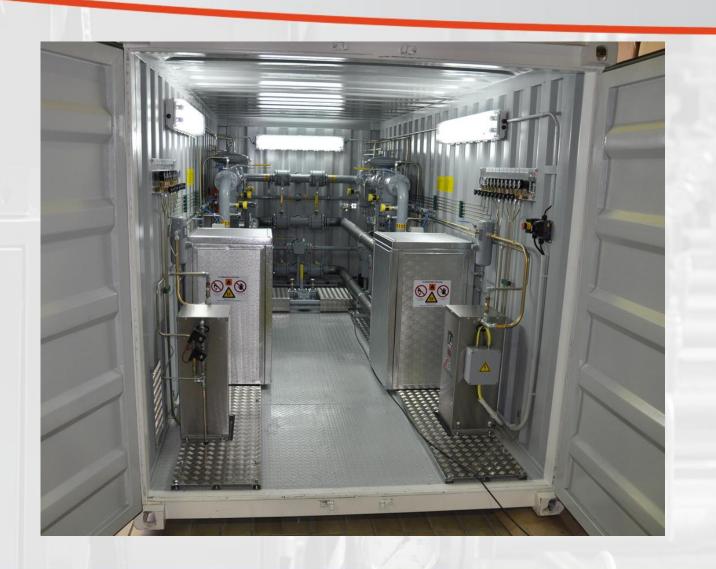

### FAS Product Portfolio: Vaporizer Vaporizer Unit in Container, Capacity 7000 kg/h