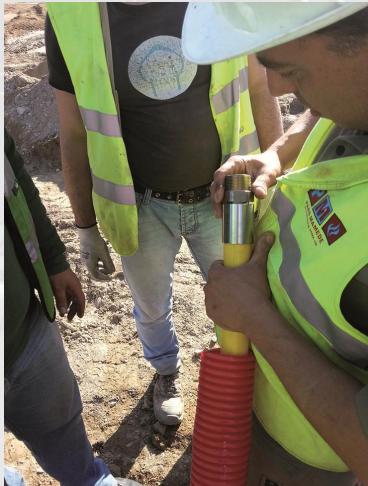

lio: LPG Filling Stations

- For Road Tankers with High Capacity Dispenser Type FAS-230









## FAS Product Portfolio: LPG Filling Stations -For Car and Road Tankers with High Capacity Dispenser Type FAS-120







Flow rate up to 130 l/min



## FAS Product Portfolio: LPG Filling Stations Road Tanker Filling Station with High Capacity Dispenser type FAS-230







## FAS Product Portfolio: LPG Filling Stations Road Tanker Filling Station: Embedding of Tank







## FAS Product Portfolio: LPG Filling Stations Autogas Filling Station: Embedding of Tank







## FAS Product Portfolio: LPG Filling Stations Autogas Filling Station: Embedding of Tank







## FAS Product Portfolio: LPG Filling Stations Thermoflex Flexible Pipework for LPG Filling Stations and Industrial Application











## FAS Product Portfolio: LPG Filling Stations Compact Filling Station with Dispenser Type FAS-420 & Protection Roof







## FAS Product Portfolio: LPG Filling Stations Compact Filling Station with Dispenser Type FAS-120 & Protection Roof









# FAS Product Portfolio: Autogas Filling Stations Domepit of Underground Tank

















































## FAS Product Portfolio: Autogas Dispensers









# FAS Product Portfolio: Compact LPG Filling Station Cylinder and Vehicle Filling with "Combi-Fill"







# FAS Product Portfolio: Compact LPG Filling Stations Cylinder and Vehicle Filling







# FAS Product Portfolio: Compact LPG Filling Stations Cylinder and Vehicle Filling































## FAS Product Portfolio: Compact Cylinder Filling S