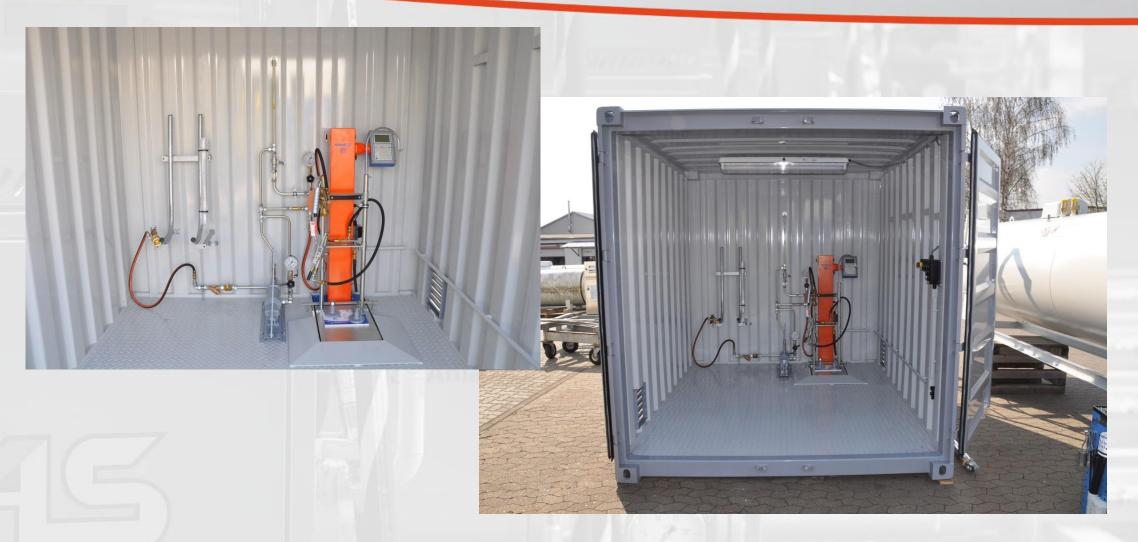

#### FAS Product Portfolio: Vaporizers Vaporizer Unit, Type FAS 2000, Cabinet Construction with Storage Tank

> Also available as FAS skid unit

### FAS Product Portfolio: Vaporizer Vaporizer Unit in Container, Capacity 7000 kg/h