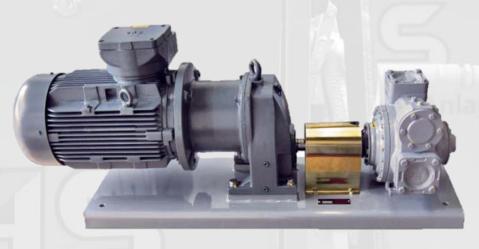

# FAS Product Portfolio: Pump Unit High Performance Pump Unit, Type FAS NZ (up to 170 m3/h)