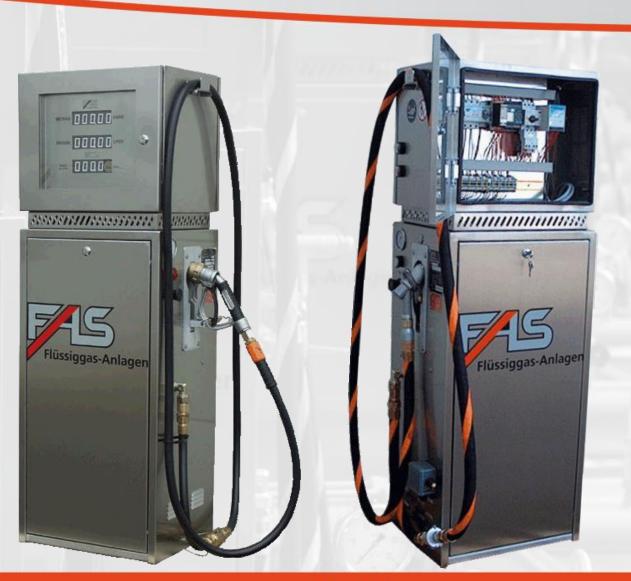

## FAS Product Portfolio: LPG Filling Stations for Internal Use Compact Filling Station with Dispenser Type FAS-130

FAS Product Portfolio: LPG Filling Stations for Internal Use Compact Filling Station with Dispenser FAS-130 with Mechanical Counter

## FAS Product Portfolio: LPG Filling Stations for Internal Use Compact Filling Station with Dispensing Device