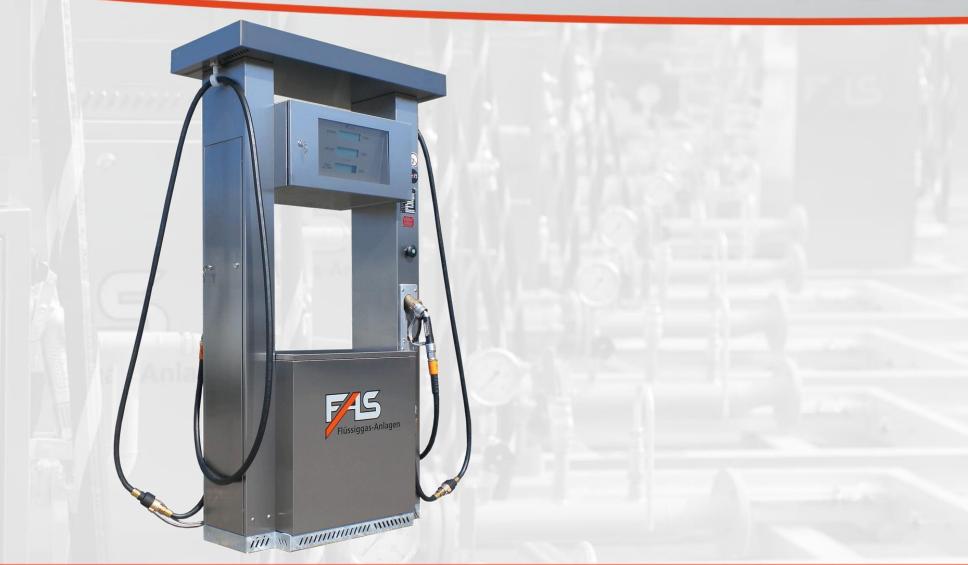

## FAS Product Portfolio: Autogas Dispensers Autogas Dispensers, type FAS-120

## FAS Product Portfolio: Autogas Dispensers Autogas Dispensers, Type FAS-130, not suitable for calibration