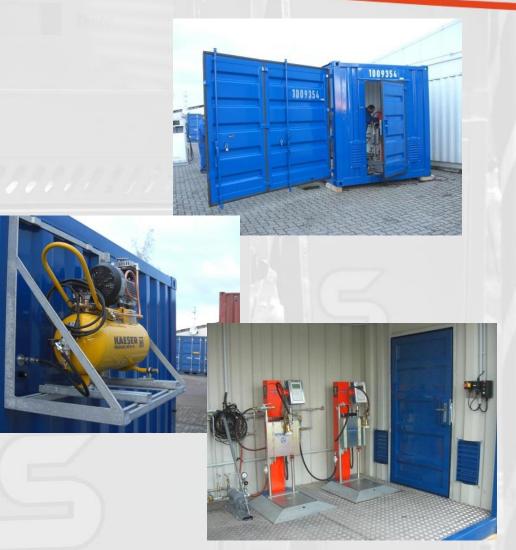

### FAS Product Portfolio: Pump and Compressor System in Container

## FAS Product Portfolio: Pump and Compressor Installation