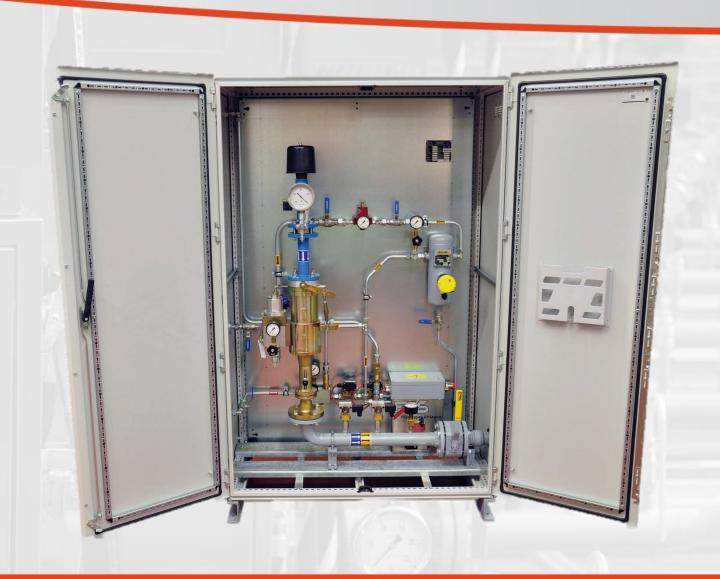

#### FAS Product Portfolio: Vaporizers Cabinet Construction with Single Vaporizer, Type FAS 2000

Capacity 15 kg/h to 170 kg/h