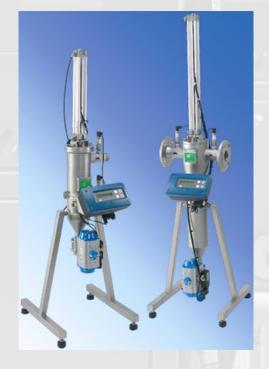

#### FAS Product Portfolio: Vaporizers Dry-type Vaporizer, Type FAS 2000

PLUG-IN VERSION READY FOR CONNECTION!

Capacity 15 kg/h - 40 kg/h, Voltage 230 V, 50-60 Hz

#### FAS Product Portfolio: Vaporizers Dry-type Vaporizer, Type FAS 2000

Capacity 60 kg/h to 170 kg/h, Voltage 400 V, 50 Hz