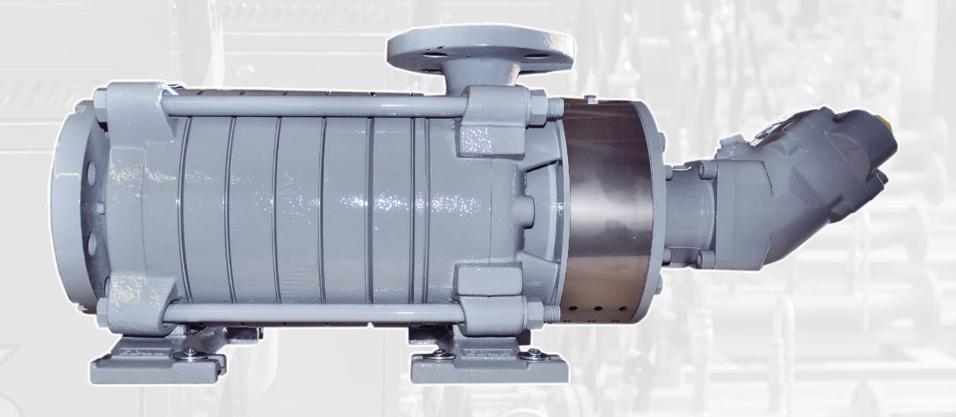

## FAS Product Portfolio: Pump Unit Side Channel Pump Unit

# FAS Product Portfolio: Pump Unit High Performance Pump Unit, Type FAS NZ (up to 170 m3/h)

# FAS Product Portfolio: Pump Units Fully Equipped Centrifugal Pump Units