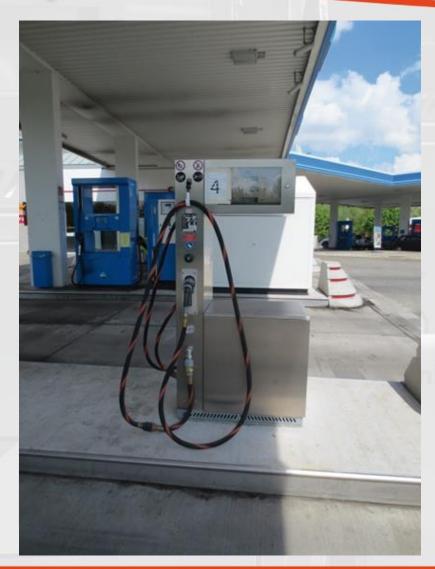

## FAS Product Portfolio: LPG Filling Stations -For Car and Road Tankers with High Capacity Dispenser Type FAS-120

Flow rate up to 130 l/min

## FAS Product Portfolio: LPG Filling Stations Road Tanker Filling Station with High Capacity Dispenser type FAS-230