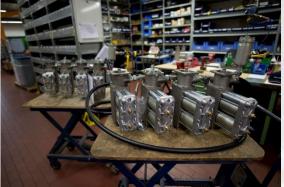

#### WORKSHOP

Production of Vaporizers

#### FAS Product Portfolio: Vaporizers Dry-type Vaporizer, Type FAS 2000

PLUG-IN VERSION READY FOR CONNECTION!

Capacity 15 kg/h - 40 kg/h, Voltage 230 V, 50-60 Hz