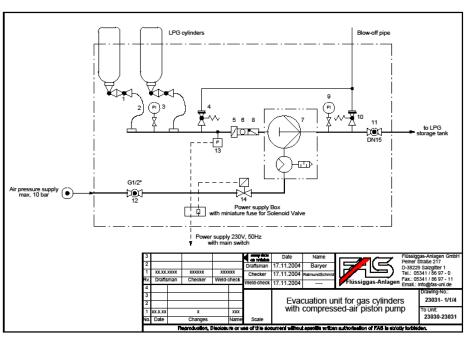

## FAS Product Portfolio: Pump Unit Side Channel Pump Unit

# FAS Product Portfolio: Pump Unit High Performance Pump Unit, Type FAS NZ (up to 170 m3/h)

# FAS Product Portfolio: Pump Units Fully Equipped Centrifugal Pump Units