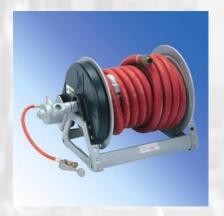

## FAS Product Portfolio: Road Tanker Equipment Hose Reel Type VIP40

- Aluminium lightweight construction
- **Corrosion-free**
- Robust and compact design by internally installed swivel joint