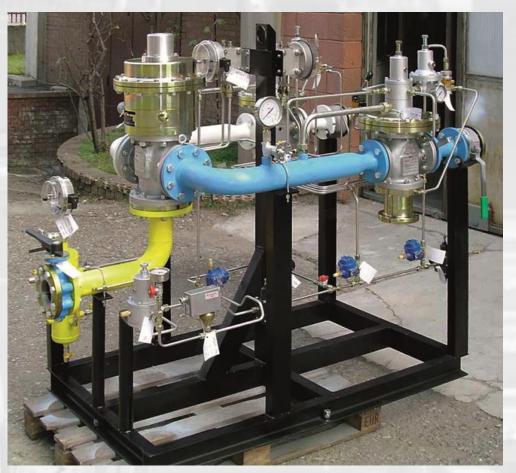

## FAS Product Portfolio: Pump Unit Side Channel Pump Unit

# FAS Product Portfolio: Pump Unit High Performance Pump Unit, Type FAS NZ (up to 170 m3/h)

# FAS Product Portfolio: Pump Units Fully Equipped Centrifugal Pump Units