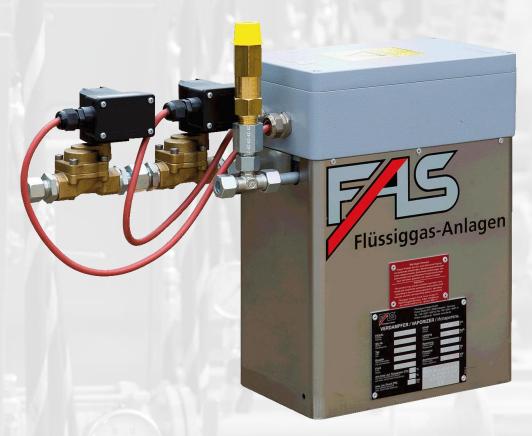

#### FAS Product Portfolio: Vaporizers Dry-type Vaporizer, Type FAS 2000

PLUG-IN VERSION READY FOR CONNECTION!

Capacity 15 kg/h - 40 kg/h, Voltage 230 V, 50-60 Hz