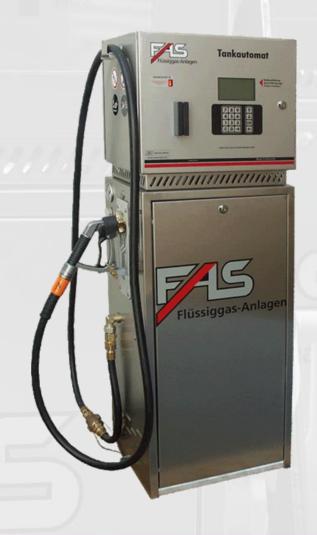

## FAS Product Portfolio: Autogas Dispensers Electronic Autogas Dispensers, Type FAS-420 (for Credit Cards)

## FAS Product Portfolio: Autogas Dispensers Electronic LPG Dispenser, Type FAS-120 (for Road Tankers and Busses)

Flow rate up to 130 l/min