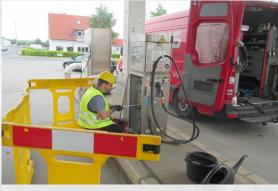

#### **FAS-Service-Team:**

- ▶ 18 experts
- **▶** 15 Service vehicles
- **3** calibration vehicles
- > 7 support points in Germany

**Service-Hotline: 05341 8697 88** 

#### **FAS-Services in Germany at one glance:**

- Repair, maintenance, service
- Service agreement
- **24h-phone support and hotline**
- > Technical help desk
- Online request
- Administration / supervision of inspection periods
- Mobile inspection technology for your Autogas dispenser