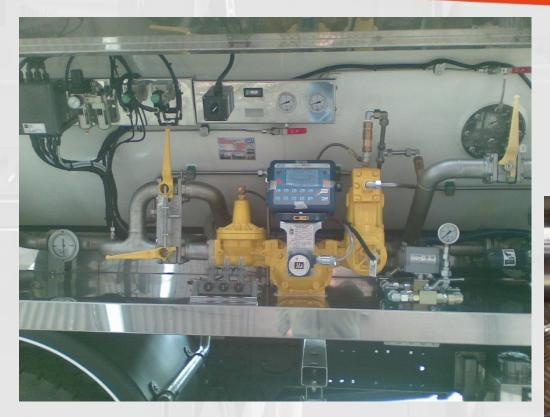

#### FAS Product Portfolio: Road Tanker Equipment Measuring Station Type FAS-LPG-Control MID 400

- Coriolis meter in special design
- Filling in kilogram and/or liter
- Continual transfer of density data

## FAS Product Portfolio: Road Tanker Equipment Measuring Station MID 400 and Hose Reel Type VIP40 installed

## FAS Product Portfolio: Road Tanker Equipment Measuring Station Type MA7-TE550 Truck III

Electronic Data Collection LCR-TE550