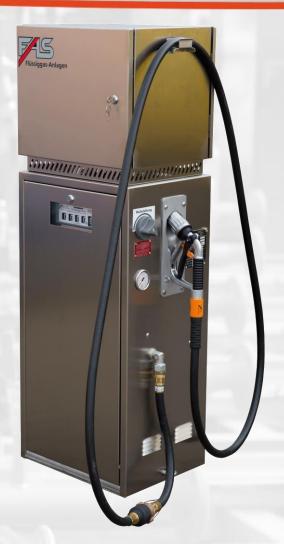

## FAS Product Portfolio: LPG Filling Stations for Internal Use Compact Filling Station with Dispenser Type FAS-130

FAS Product Portfolio: LPG Filling Stations for Internal Use Compact Filling Station with Dispenser FAS-130 with Mechanical Counter