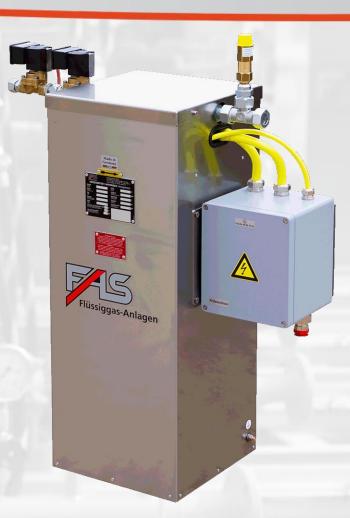

#### FAS Product Portfolio: Vaporizers Cabinet Construction with Multiple Vaporizer, Type FAS 2000

Capacity up to 620 kg/h (4 x 170 kg/h)