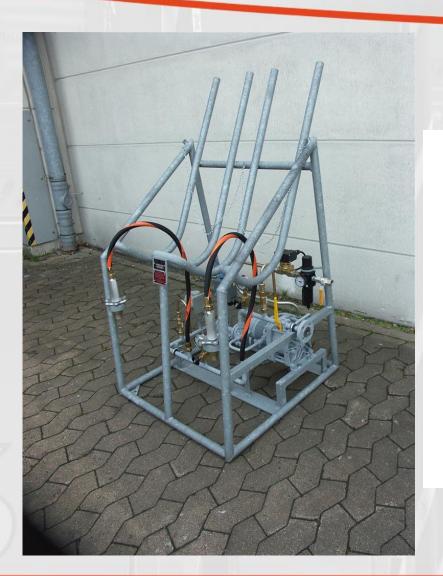

## FAS Product Portfolio: Pump Unit Side Channel Pump Unit

# FAS Product Portfolio: Pump Unit High Performance Pump Unit, Type FAS NZ (up to 170 m3/h)

# FAS Product Portfolio: Pump Units Fully Equipped Centrifugal Pump Units