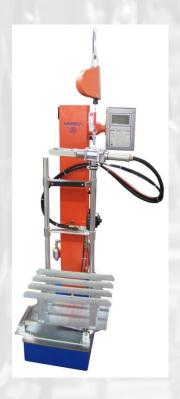

#### FAS Product Portfolio: Vaporizers Dry-type Vaporizer, Type FAS 2000

PLUG-IN VERSION READY FOR CONNECTION!

Capacity 15 kg/h - 40 kg/h, Voltage 230 V, 50-60 Hz

#### FAS Product Portfolio: Vaporizers Dry-type Vaporizer, Type FAS 2000

Capacity 60 kg/h to 170 kg/h, Voltage 400 V, 50 Hz