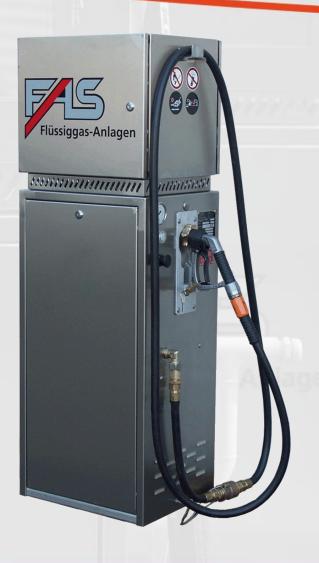

## FAS Product Portfolio: LPG Filling Stations for Internal Use Compact Filling Station with Dispenser Type FAS-130

FAS Product Portfolio: LPG Filling Stations for Internal Use Compact Filling Station with Dispenser FAS-130 with Mechanical Counter

## FAS Product Portfolio: LPG Filling Stations for Internal Use Compact Filling Station with Dispensing Device