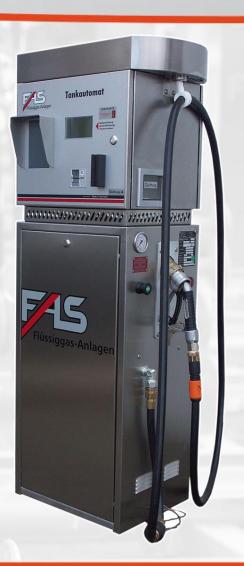

## FAS Product Portfolio: LPG Filling Stations for Internal Use Compact Filling Station with Dispenser Type FAS-130

FAS Product Portfolio: LPG Filling Stations for Internal Use Compact Filling Station with Dispenser FAS-130 with Mechanical Counter