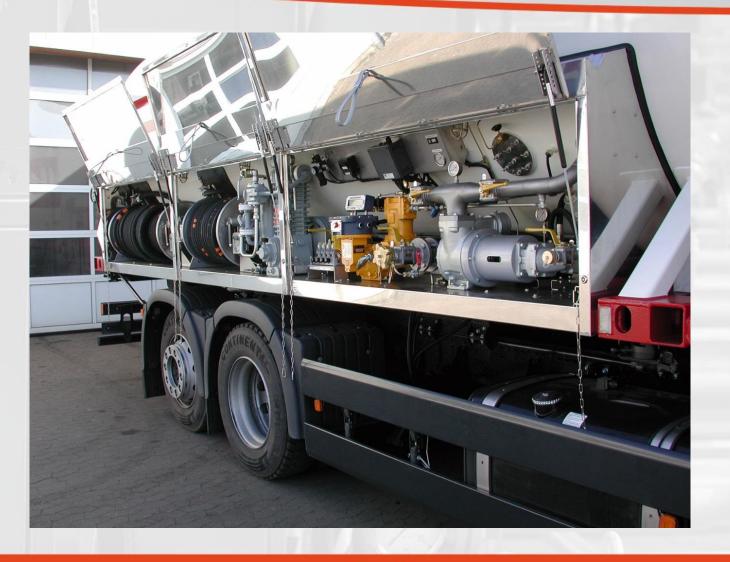

## FAS Product Portfolio: Road Tanker Equipment Complete Equipment Kit for Road Tankers

## FAS Product Portfolio: Road Tanker Equipment Pump Type NZ-STW

#### FAS Product Portfolio: Road Tanker Equipment Measuring Station Type FAS-LPG-Control MID 400

- Coriolis meter in special design
- Filling in kilogram and/or liter
- Continual transfer of density data

## FAS Product Portfolio: Road Tanker Equipment Hose Reel Type VIP40

- Aluminium lightweight construction
- **Corrosion-free**
- Robust and compact design by internally installed swivel joint

## FAS Product Portfolio: Road Tanker Equipment Measuring Station MID 400 and Hose Reel Type VIP40 installed