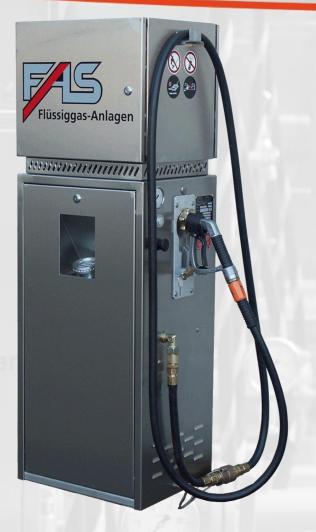

## FAS Product Portfolio: LPG Filling Stations for Internal Use Compact Filling Station with Dispenser Type FAS-130

FAS Product Portfolio: LPG Filling Stations for Internal Use Compact Filling Station with Dispenser FAS-130 with Mechanical Counter