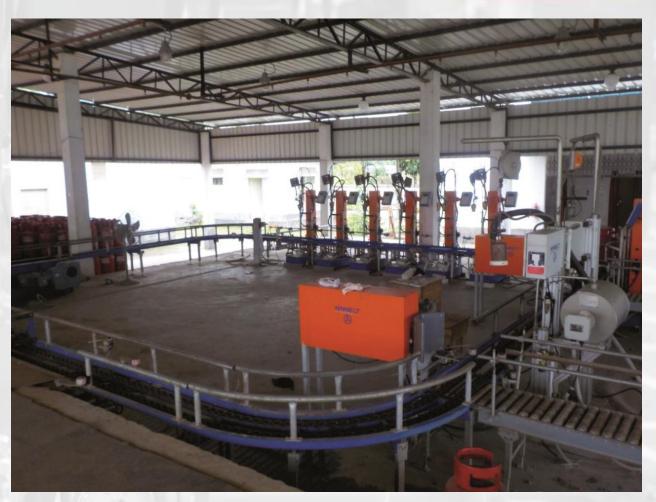

Shrinking machine Type MS & type AS

Leakage Testing Unit Type MED1 & type AED

**Inline Filling Station** 

Carousel Filling Plant K7E with electronic filling scale type WAER

Carousel Filling Plant K18E with electronic filling scale type WAER