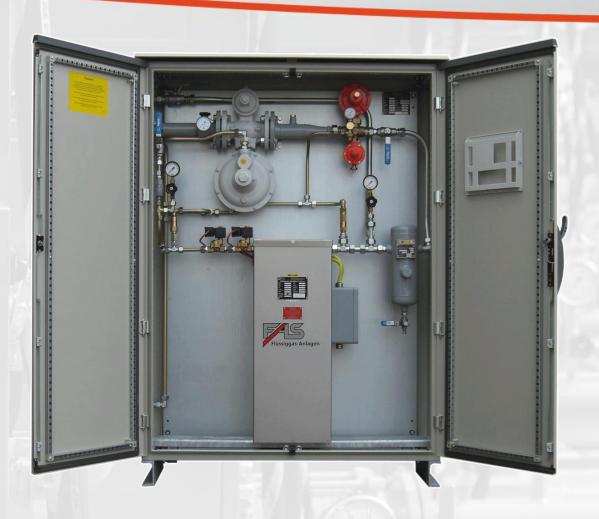

#### FAS Product Portfolio: Vaporizers Cabinet Construction with Single Vaporizer, Type FAS 2000

Capacity 15 kg/h to 170 kg/h