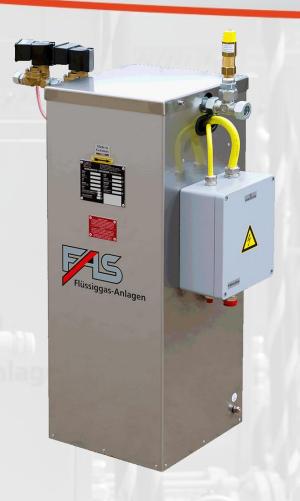

#### FAS Product Portfolio: Vaporizers Cabinet Construction with Single Vaporizer, Type FAS 2000

Capacity 15 kg/h to 170 kg/h