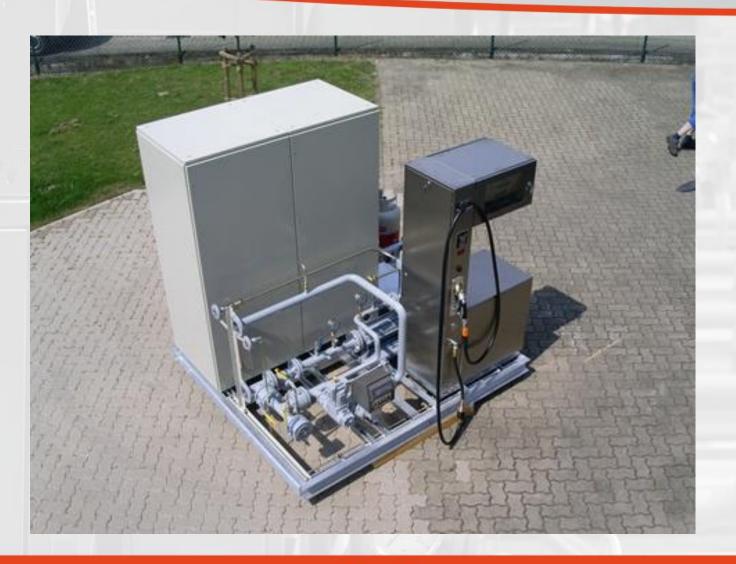

#### FAS Product Portfolio: Vaporizers Cabinet Construction with Single Vaporizer, Type FAS 2000

Capacity 15 kg/h to 170 kg/h