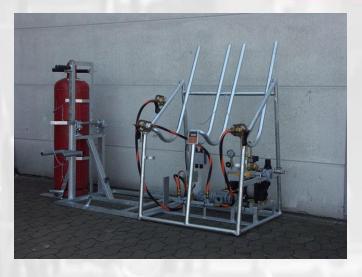

## FAS Product Portfolio: Pump Unit Side Channel Pump Unit

# FAS Product Portfolio: Pump Unit High Performance Pump Unit, Type FAS NZ (up to 170 m3/h)

# FAS Product Portfolio: Pump Units Fully Equipped Centrifugal Pump Units