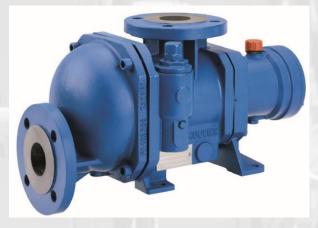

## FAS Product Portfolio: Pump Unit Side Channel Pump Unit

# FAS Product Portfolio: Pump Unit High Performance Pump Unit, Type FAS NZ (up to 170 m3/h)