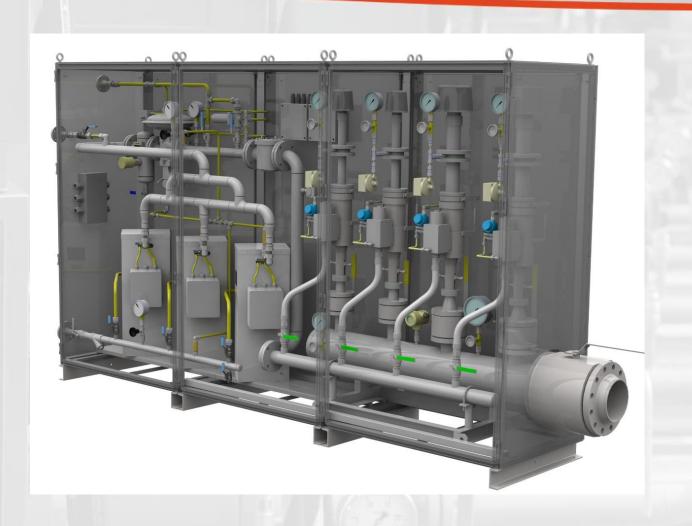

#### FAS Product Portfolio: Vaporizers Cabinet Construction with Multiple Vaporizer, Type FAS 2000

Capacity up to 620 kg/h (4 x 170 kg/h)