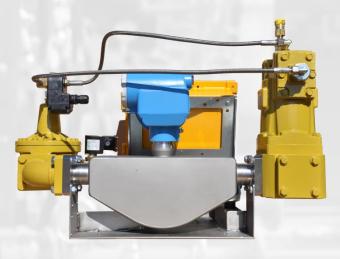

#### FAS Product Portfolio: Pump Units Positive Displacement Sliding Vane Pumps

> Pump unit Z3500 with hydraulic drive

> Pump unit Z2000 with gear motor

> Pump unit Z4500 with V-belt drive

### FAS Product Portfolio: Pump Units Pumping System with pump model Z2000