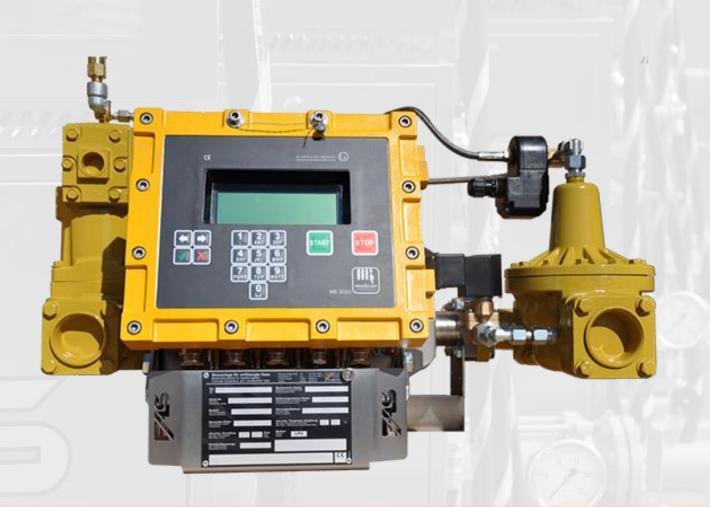

#### FAS Product Portfolio: Road Tanker Equipment Measuring Station Type FAS-LPG-Control MID 400

- Coriolis meter in special design
- Filling in kilogram and/or liter
- Continual transfer of density data