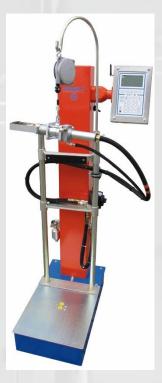

#### FAS Product Portfolio: Vaporizers Dry-type Vaporizer, Type FAS 2000

PLUG-IN VERSION READY FOR CONNECTION!

Capacity 15 kg/h - 40 kg/h, Voltage 230 V, 50-60 Hz

#### FAS Product Portfolio: Vaporizers Dry-type Vaporizer, Type FAS 2000

Capacity 60 kg/h to 170 kg/h, Voltage 400 V, 50 Hz