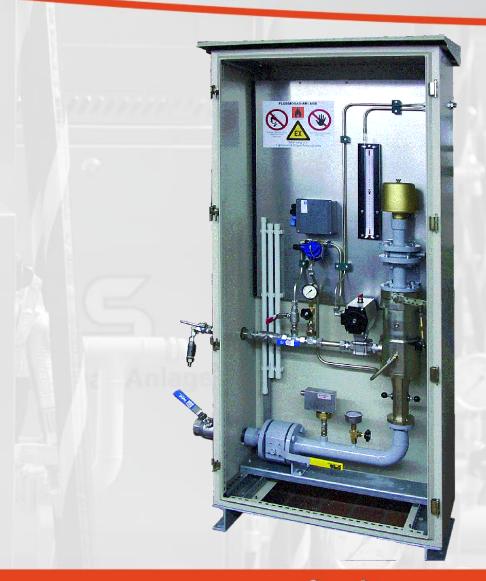

#### FAS Product Portfolio: Vaporizers Cabinet Construction with Single Vaporizer, Type FAS 2000

Capacity 15 kg/h to 170 kg/h