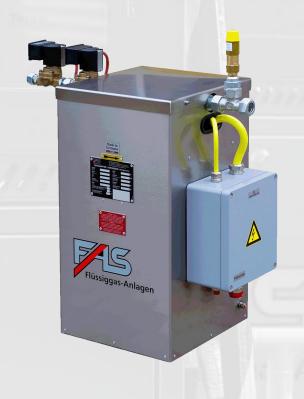

#### FAS Product Portfolio: Vaporizers Dry-type Vaporizer, Type FAS 2000

Capacity 60 kg/h to 170 kg/h, Voltage 400 V, 50 Hz