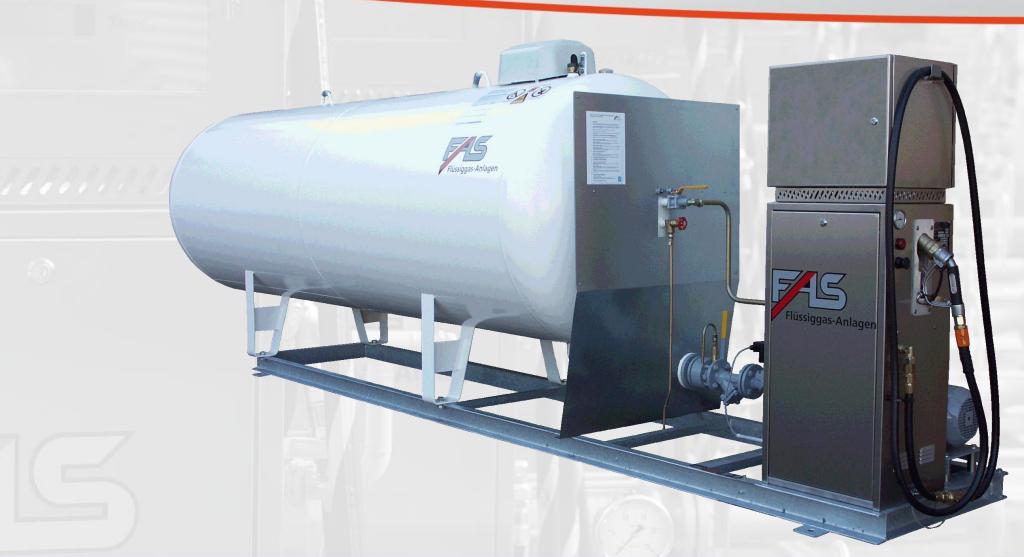

#### FAS Product Portfolio: Vaporizers Vaporizer Unit, Type FAS 2000, Cabinet Construction with Storage Tank

> Also available as FAS skid unit