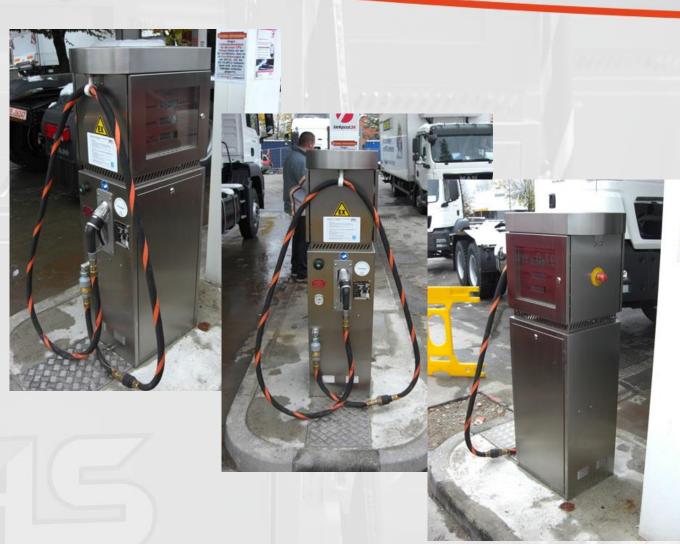

## FAS Product Portfolio: LPG Filling Stations -For Car and Road Tankers with High Capacity Dispenser Type FAS-120

Flow rate up to 130 l/min

## FAS Product Portfolio: LPG Filling Stations Road Tanker Filling Station with High Capacity Dispenser type FAS-230