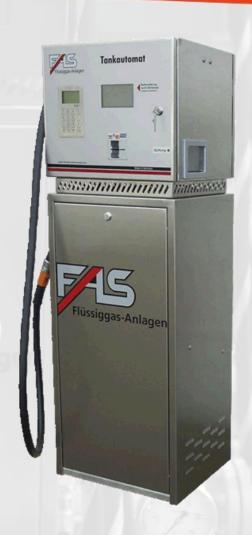

## FAS Product Portfolio: Autogas Dispensers Autogas Dispensers, Type FAS-220 / FAS-230 / FAS-240

## FAS Product Portfolio: Autogas Dispensers Autogas Dispenser Type FAS-230 "High Mast"