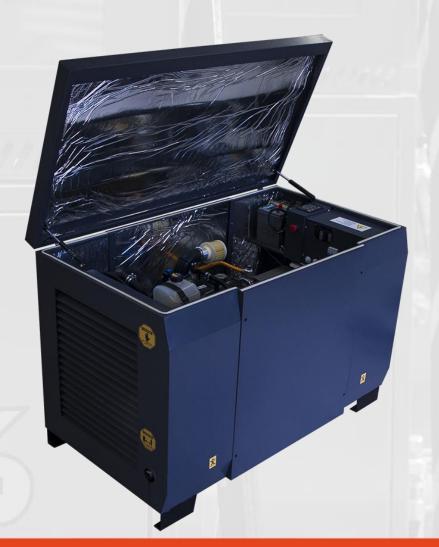

y 7000 kg/h







#### FAS Product Portfolio: Vaporizers Hot Water Vaporizer Unit in Cabinet, Type FAS 3000







Capacity up to 20.000 kg/h



### FAS Product Portfolio: SNG-Systems Propane-Air-Mixing Units







### FAS Product Portfolio: SNG-Systems Propane-Air-Mixing Unit, Type FAS 4000 LP (Low Pressure)







#### FAS Product Portfolio: SNG-Systems Propane-Air-Mixing Unit FAS 4000-32 LP - Cabinet Construction







#### FAS Product Portfolio: SNG-Systems Propane-Air-Mixing Unit – Type FAS 4000 HP (High Pressure)









#### FAS Product Portfolio: SNG-Systems Vaporizer Unit with Mixing System in Cabinet Construction







#### FAS Product Portfolio: Generators Water-Cooled NG and LPG Generator









#### FAS Product Portfolio: Generators Water-Cooled NG and LPG Generator







New Version with CE-approval



#### FAS Product Portfolio: Terminal Equipment LPG Terminal







#### FAS Product Portfolio: Terminal Equipment "Turn-Key" Projects









## FAS Product Portfolio: Pump Unit Side Channel Pump Unit







# FAS Product Portfolio: Pump Unit High Performance Pump Unit, Type FAS NZ (up to 170 m3/h)







# FAS Product Portfolio: Pump Units Fully Equipped Centrifugal Pump Units







### FAS Product Portfolio: Terminal Equipment Pump Installation







#### FAS Product Portfolio: Pump Units Positive Displacement Sliding Vane Pumps





> Pump unit Z3500 with hydraulic drive



> Pump unit Z2000 with gear motor



> Pump unit Z4500 with V-belt drive



### FAS Product Portfolio: Pump Units Pumping System with pump model Z2000







### FAS Product Por