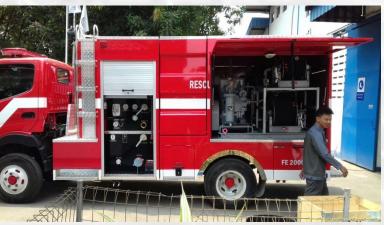

Side Channel Pump Unit







# FAS Product Portfolio: Pump Unit High Performance Pump Unit, Type FAS NZ (up to 170 m3/h)







# FAS Product Portfolio: Pump Units Fully Equipped Centrifugal Pump Units







### FAS Product Portfolio: Terminal Equipment Pump Installation







#### FAS Product Portfolio: Pump Units Positive Displacement Sliding Vane Pumps





> Pump unit Z3500 with hydraulic drive



> Pump unit Z2000 with gear motor



> Pump unit Z4500 with V-belt drive



### FAS Product Portfolio: Pump Units Pumping System with pump model Z2000







### FAS Product Portfolio: Pump and Compressor System in Container











## FAS Product Portfolio: Pump and Compressor Installation







### FAS Product Portfolio: Compressor Units (Special execution on customer request)









#### FAS Product Portfolio: Compressor Units Horizontal Compressors up to a Capacity of 400 m3/h









### FAS Product Portfolio: Compressor Units Mobile Compressor Unit







## FAS Product Portfolio: Compressor Units Mobile Compressor Unit







#### FAS Product Portfolio: Loading Arm Station







#### FAS Product Portfolio: Loading Arm Stations







# FAS Product Portfolio: Loading Arms Loading and Unloading Plant







## FAS Product Portfolio: Road Tanker Equipment Complete Equipment Kit for Road Tankers









## FAS Product Portfolio: Road Tanker Equipment Complete Equipment Kit for Road Tankers









## FAS Product Portfolio: Road Tanker Equipment Pump Type NZ-STW









#### FAS Product Portfolio: Road Tanker Equipment Measuring Station Type FAS-LPG-Control MI