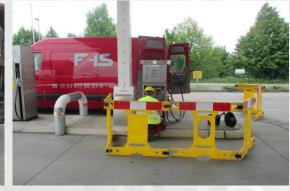

#### **FAS-Service-Team:**

- ▶ 18 experts
- **▶** 15 Service vehicles
- **3** calibration vehicles
- > 7 support points in Germany

**Service-Hotline: 05341 8697 88** 

#### **FAS-Services in Germany at one glance:**

- Repair, maintenance, service
- Service agreement
- **24h-phone support and hotline**
- > Technical help desk
- Online request
- Administration / supervision of inspection periods
- Mobile inspection technology for your Autogas dispenser