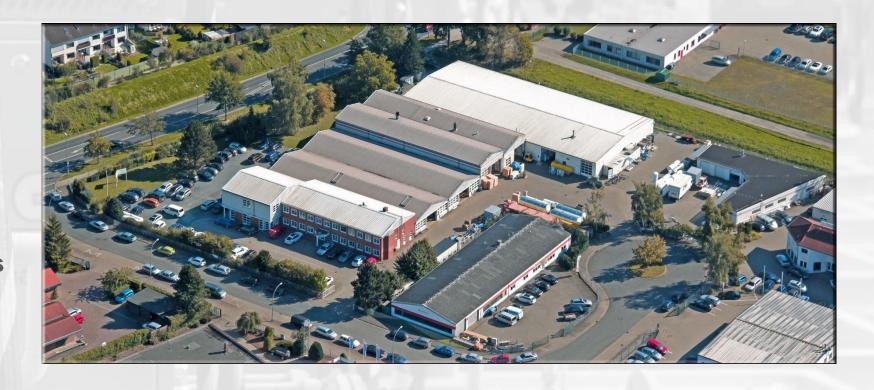

#### HEADQUARTER IN SALZGITTER

Peiner Str. 217

#### HEADQUARTER IN SALZGITTER

Peiner Str. 217

- 5 manufacturing halls
- ▶ 1000 m² storage area
- ▶ 1,2 ha total area
- > Approx. 200 employees