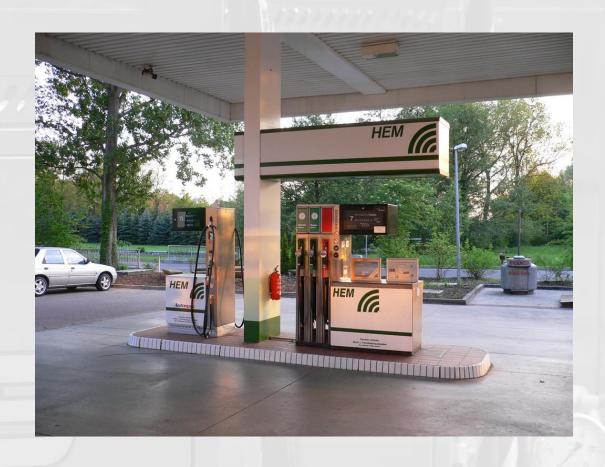

#### FAS Product Portfolio: LPG Filling Stations

- For Road Tankers with High Capacity Dispenser Type FAS-230

## FAS Product Portfolio: LPG Filling Stations -For Car and Road Tankers with High Capacity Dispenser Type FAS-120

Flow rate up to 130 l/min

## FAS Product Portfolio: LPG Filling Stations Road Tanker Filling Station with High Capacity Dispenser type FAS-230