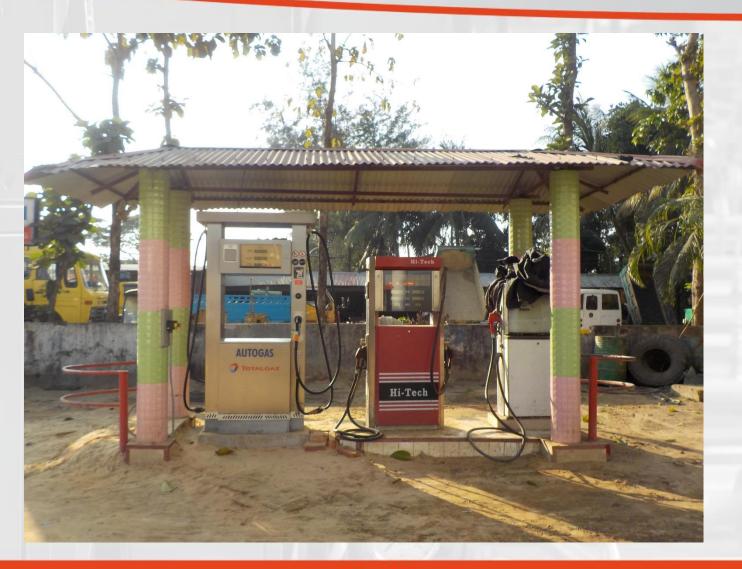

## FAS Product Portfolio: LPG Filling Stations for Internal Use Compact Filling Station with Dispenser Type FAS-130

FAS Product Portfolio: LPG Filling Stations for Internal Use Compact Filling Station with Dispenser FAS-130 with Mechanical Counter

## FAS Product Portfolio: LPG Filling Stations for Internal Use Compact Filling Station with Dispensing Device