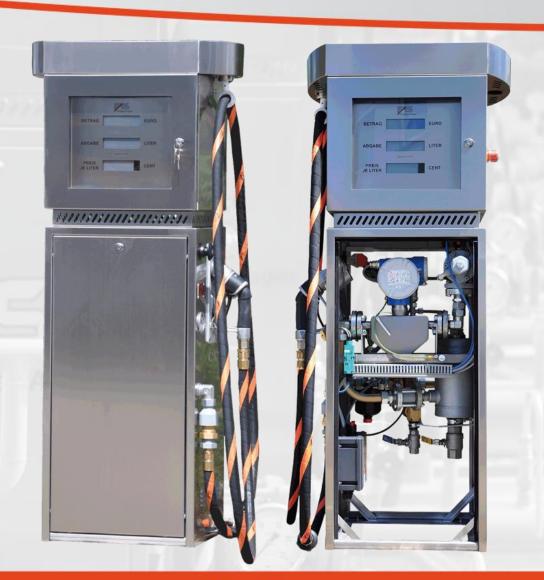

## FAS Product Portfolio: Autogas Dispensers Autogas Dispensers, type FAS-120

## FAS Product Portfolio: Autogas Dispensers Autogas Dispensers, Type FAS-130, not suitable for calibration