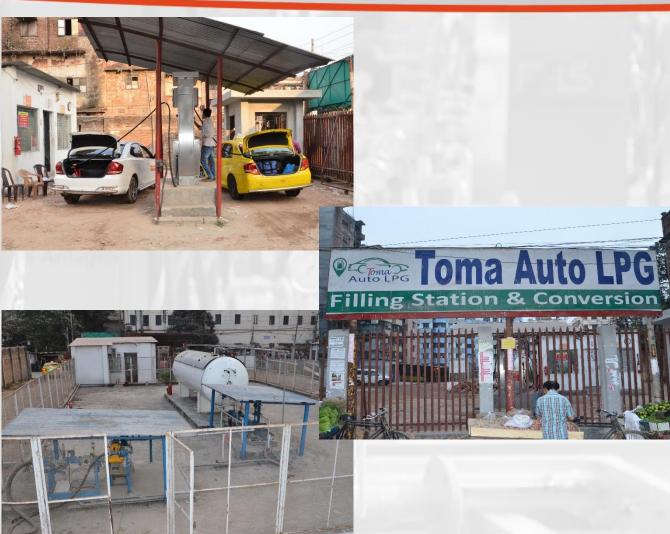

## FAS Product Portfolio: LPG Filling Stations for Internal Use Compact Filling Station with Dispenser Type FAS-130

FAS Product Portfolio: LPG Filling Stations for Internal Use Compact Filling Station with Dispenser FAS-130 with Mechanical Counter

## FAS Product Portfolio: LPG Filling Stations for Internal Use Compact Filling Station with Dispensing Device

## FAS Product Portfolio: LPG Filling Stations for Internal Use Fork Lift Truck Filling