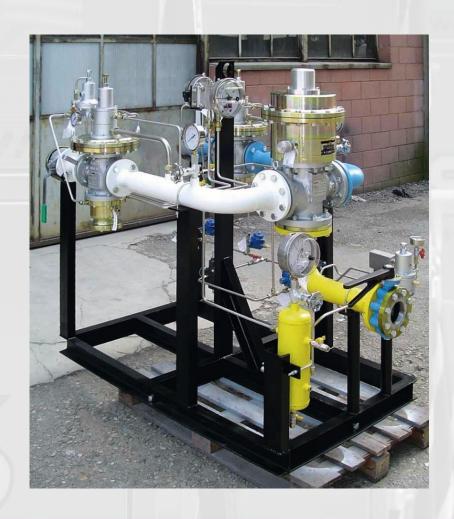

## FAS Product Portfolio: Pump Unit Side Channel Pump Unit

# FAS Product Portfolio: Pump Unit High Performance Pump Unit, Type FAS NZ (up to 170 m3/h)

# FAS Product Portfolio: Pump Units Fully Equipped Centrifugal Pump Units