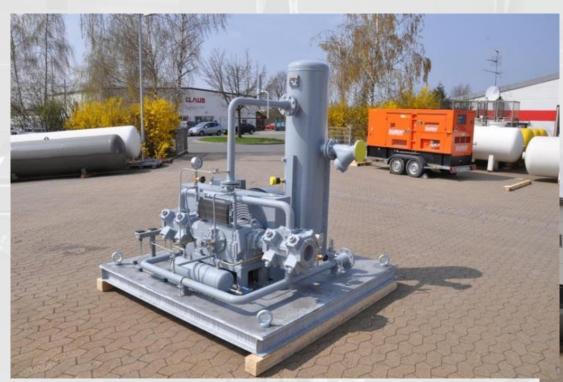

### FAS Product Portfolio: Compressor Units (Special execution on customer request)

#### FAS Product Portfolio: Compressor Units Horizontal Compressors up to a Capacity of 400 m3/h