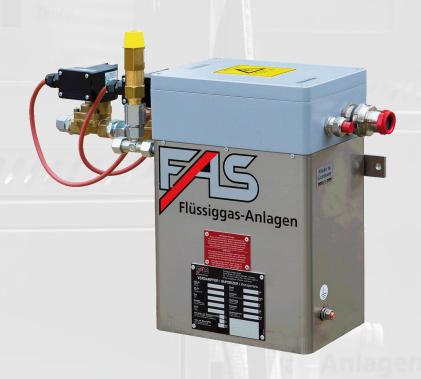

#### FAS Product Portfolio: Vaporizers Dry-type Vaporizer, Type FAS 2000

PLUG-IN VERSION READY FOR CONNECTION!

Capacity 15 kg/h - 40 kg/h, Voltage 230 V, 50-60 Hz

#### FAS Product Portfolio: Vaporizers Dry-type Vaporizer, Type FAS 2000

Capacity 60 kg/h to 170 kg/h, Voltage 400 V, 50 Hz