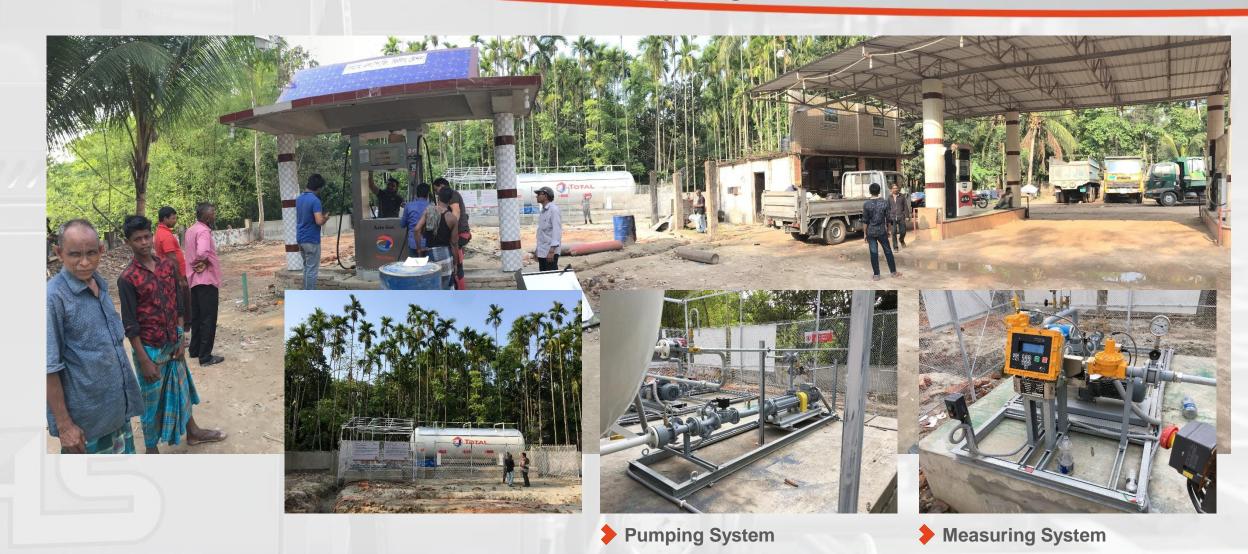

#### FAS Product Portfolio: LPG Filling Stations

- For Road Tankers with High Capacity Dispenser Type FAS-230

## FAS Product Portfolio: LPG Filling Stations -For Car and Road Tankers with High Capacity Dispenser Type FAS-120

Flow rate up to 130 l/min

## FAS Product Portfolio: LPG Filling Stations Road Tanker Filling Station with High Capacity Dispenser type FAS-230