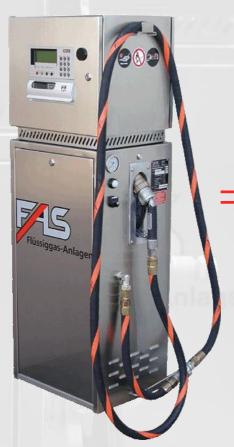

## FAS Product Portfolio: Autogas Dispensers Autogas Dispensers, type FAS-120

## FAS Product Portfolio: Autogas Dispensers Autogas Dispensers, Type FAS-130, not suitable for calibration

## FAS Product Portfolio: Autogas Dispensers Autogas Dispenser, Type FAS-430, not suitable for calibration