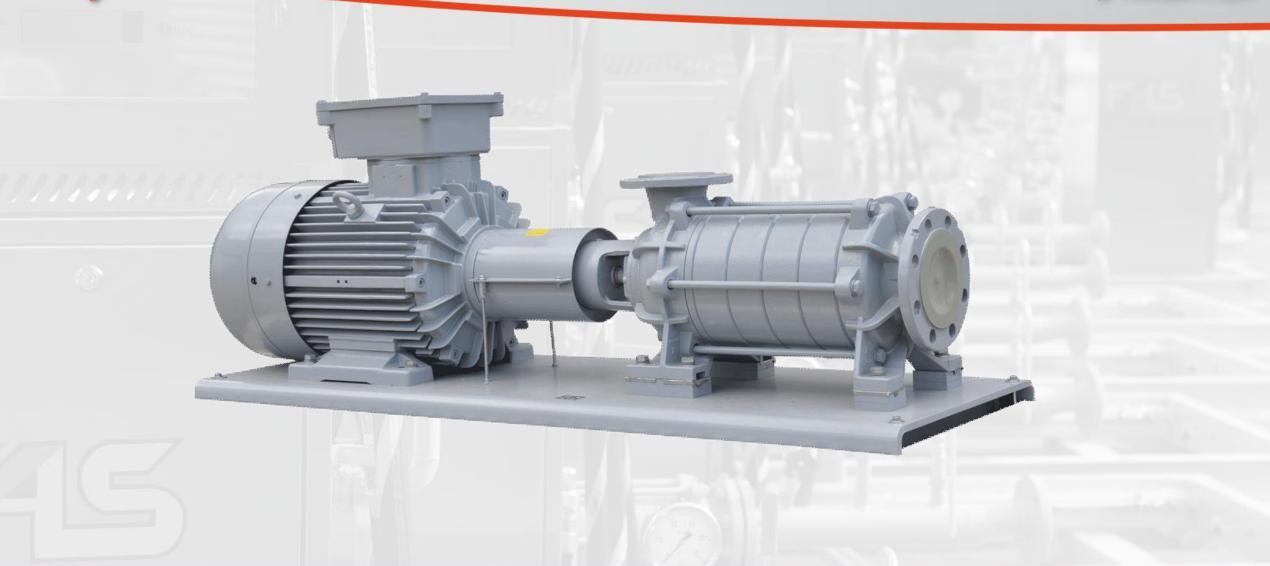

# FAS Product Portfolio: Pump Unit High Performance Pump Unit, Type FAS NZ (up to 170 m3/h)