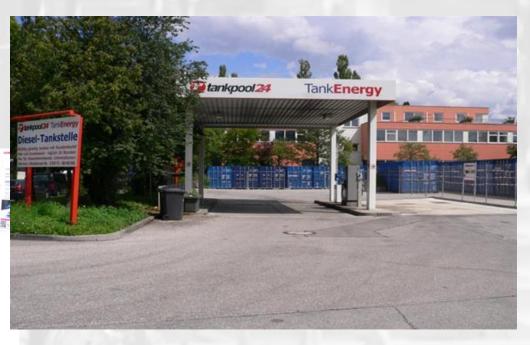

## FAS Product Portfolio: LPG Filling Stations Road Tanker Filling Station with High Capacity Dispenser type FAS-230

## FAS Product Portfolio: LPG Filling Stations Road Tanker Filling Station: Embedding of Tank