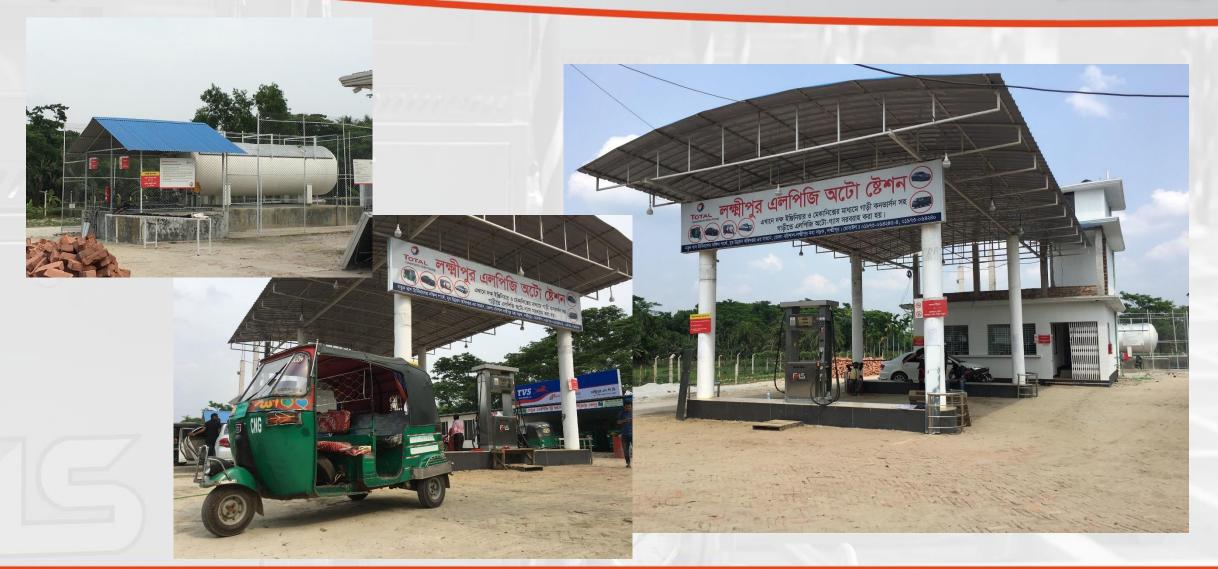

#### FAS Product Portfolio: LPG Filling Stations

- For Road Tankers with High Capacity Dispenser Type FAS-230

## FAS Product Portfolio: LPG Filling Stations -For Car and Road Tankers with High Capacity Dispenser Type FAS-120

Flow rate up to 130 l/min

## FAS Product Portfolio: LPG Filling Stations Road Tanker Filling Station with High Capacity Dispenser type FAS-230