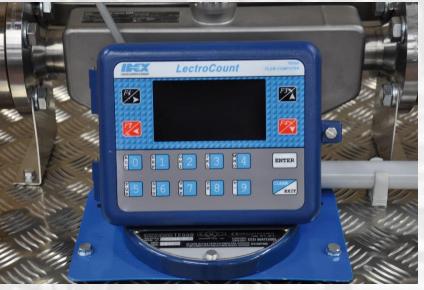

## FAS Product Portfolio: Road Tanker Equipment Measuring Station Type MA7-TE550 Truck III

Electronic Data Collection LCR-TE550