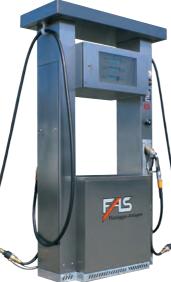

## LPG DISPENSERS

With a KNOW HOW of more than 40 years in the field of planning, engineering and construction of LPG dispensers and Autogas filling stations, FAS has worldwide references with more than 13.000 manufactured dispensers.

The electronic dispensers with complete hose system (single or double hose) and stainless steel housing are especially constructed for the discharge of LPG (propane / butane). They can be operated centrally as part of a petrol filling station or as an independent unit.

#### Standard models:

Type FAS-220

Type FAS-230

Type FAS-230 "HIGH MAST"

#### Key Benefits:

Type FAS-120

- Long lifetime
- Low maintenance cost
- > High precision, accuracy, reliability
- > Different types of filling nozzles available
- > Execution with piston or mass flow meter
- Hose retraction system