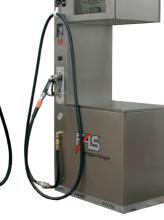

## LPG DISPENSING & FILLING UNIT COMBI-FILL, TYPE FAS-220-WM

With the electronic LPG dispensing unit COMBI-FILL, type FAS-220-WM, vehicles can be filled up with autogas on one side and LPG cylinders of different sizes (1-50 kg) can be filled on the other side simultaneously.