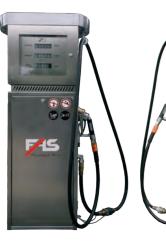

## LPG DISPENSERS

With a KNOW HOW of more than 40 years in the field of planning, engineering and construction of LPG dispensers and Autogas filling stations, FAS has worldwide references with more than 13.000 manufactured dispensers.

The electronic dispensers with complete hose system (single or double hose) and stainless steel housing are especially constructed for the discharge of LPG (propane / butane). They can be operated centrally as part of a petrol filling station or as an independent unit.

#### Standard models:

Type FAS-220

Type FAS-230

Type FAS-230 "HIGH MAST"

#### Key Benefits:

Type FAS-120

- Long lifetime
- Low maintenance cost
- > High precision, accuracy, reliability
- > Different types of filling nozzles available
- > Execution with piston or mass flow meter
- Hose retraction system