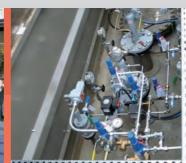

The electronic dispensers with complete hose system (single or double hose) and stainless steel housing are especially constructed for the discharge of LPG (propane / butane). They can be operated centrally as part of a petrol filling station or as an independent unit.

#### Key Benefits:

Type FAS-120

- Long lifetime
- Low maintenance cost
- > High precision, accuracy, reliability
- > Different types of filling nozzles available
- > Execution with piston or mass flow meter
- Hose retraction system

#### **>** Options:

- Preset function
- Temperature volume compensation TVC
- Receipt printer

Autogas filling station with underground storage tank, pump unit and dispenser in petrol station design, ready for connection to the respective point-of-sales system.