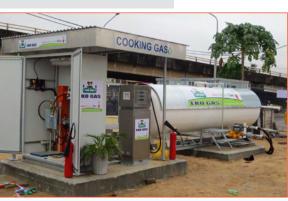

## **COMPACT LPG FILLING STATION**

**>** Options:

- > Different types of LPG dispensers available
- Execution with supply or submersible pump
- Different sizes of LPG storage tank
- Underground storage tank with suction or submersible pump
- > Execution with one or several storage tanks
- > Weather protection roof
- Truck unloading point for storage tank

# **> TURNKEY SOLUTION**

 Version with supply pump and dispenser type FAS-420 (with fleet card or credit card)

Compact LPG Filling Station for Cylinders & Vehicles