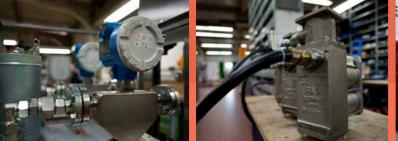

The electronic dispensers with complete hose system (single or double hose) and stainless steel housing are especially constructed for the discharge of LPG (propane / butane). They can be operated centrally as part of a petrol filling station or as an independent unit.

#### Key Benefits:

Type FAS-120

- Long lifetime
- Low maintenance cost
- > High precision, accuracy, reliability
- > Different types of filling nozzles available
- > Execution with piston or mass flow meter
- Hose retraction system