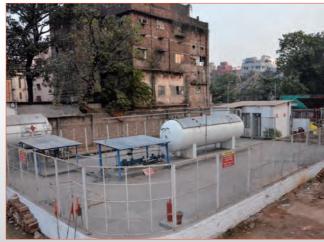

# **> TURNKEY SOLUTION**

 Version with supply pump and dispenser type FAS-420 (with fleet card or credit card)

Compact LPG Filling Station for Cylinders & Vehicles

# **> SKID MOUNTED AUTOGAS & LPG CYLINDER FILLING UNIT**

The skid mounted LPG cylinder filling units are also available in combination with an Autogas dispenser according to customer specification.

- **Key Benefits:** 
  - Low investment
  - Low maintenance cost
  - Reliability, precision, long lifetime
  - Fast and easy installation