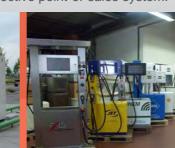

## **COMPACT LPG FILLING STATION**

**>** Options:

- > Different types of LPG dispensers available
- Execution with supply or submersible pump
- Different sizes of LPG storage tank
- Underground storage tank with suction or submersible pump
- > Execution with one or several storage tanks
- > Weather protection roof
- Truck unloading point for storage tank

# **> TURNKEY SOLUTION**

 Version with supply pump and dispenser type FAS-420 (with fleet card or credit card)

Compact LPG Filling Station for Cylinders & Vehicles