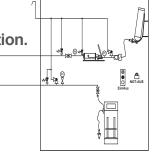

#### **>** Options:

- Preset function
- Temperature volume compensation TVC
- Receipt printer

Autogas filling station with underground storage tank, pump unit and dispenser in petrol station design, ready for connection to the respective point-of-sales system.

# **> TURNKEY SOLUTION**

 Version with supply pump and dispenser type FAS-420 (with fleet card or credit card)

Compact LPG Filling Station for Cylinders & Vehicles