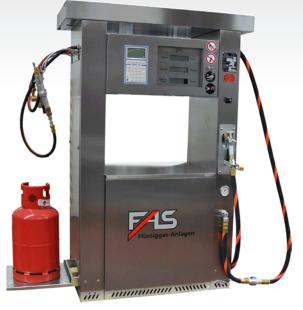

## LPG DISPENSERS

With a KNOW HOW of more than 40 years in the field of planning, engineering and construction of LPG dispensers and Autogas filling stations, FAS has worldwide references with more than 13.000 manufactured dispensers.

The electronic dispensers with complete hose system (single or double hose) and stainless steel housing are especially constructed for the discharge of LPG (propane / butane). They can be operated centrally as part of a petrol filling station or as an independent unit.

#### Standard models:

Type FAS-220

Type FAS-230

Type FAS-230 "HIGH MAST"

#### Key Benefits:

Type FAS-120

- Long lifetime
- Low maintenance cost
- > High precision, accuracy, reliability
- > Different types of filling nozzles available
- > Execution with piston or mass flow meter
- Hose retraction system

#### **>** Options:

- Preset function
- Temperature volume compensation TVC
- Receipt printer

Autogas filling station with underground storage tank, pump unit and dispenser in petrol station design, ready for connection to the respective point-of-sales system.