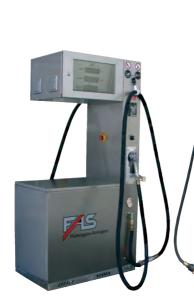

The compact filling stations are equipped with an aboveground tank and pressure increasing pump, with dispenser and optionally with weather protection roof. They include all required safety equipment and are mounted on a galvanized base frame. They are designed according to customer request and to local regulations.

## **COMPACT LPG FILLING STATION**

**>** Options:

- > Different types of LPG dispensers available
- Execution with supply or submersible pump
- Different sizes of LPG storage tank
- Underground storage tank with suction or submersible pump
- > Execution with one or several storage tanks
- > Weather protection roof
- Truck unloading point for storage tank