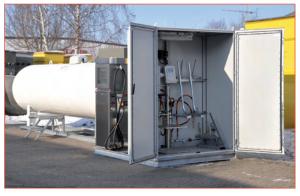

The compact filling stations are equipped with an aboveground tank and pressure increasing pump, with dispenser and optionally with weather protection roof. They include all required safety equipment and are mounted on a galvanized base frame. They are designed according to customer request and to local regulations.

## **COMPACT LPG FILLING STATION**

**>** Options:

- > Different types of LPG dispensers available
- Execution with supply or submersible pump
- Different sizes of LPG storage tank
- Underground storage tank with suction or submersible pump
- > Execution with one or several storage tanks
- > Weather protection roof
- Truck unloading point for storage tank