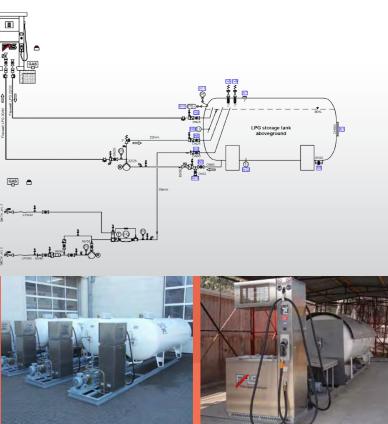

## LPG DISPENSING & FILLING UNIT COMBI-FILL, TYPE FAS-220-WM

With the electronic LPG dispensing unit COMBI-FILL, type FAS-220-WM, vehicles can be filled up with autogas on one side and LPG cylinders of different sizes (1-50 kg) can be filled on the other side simultaneously.

# **> SKID MOUNTED AUTOGAS & LPG CYLINDER FILLING UNIT**

The skid mounted LPG cylinder filling units are also available in combination with an Autogas dispenser according to customer specification.

- **Key Benefits:** 
  - Low investment
  - Low maintenance cost
  - Reliability, precision, long lifetime
  - Fast and easy installation