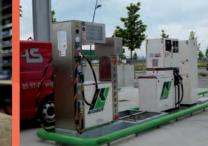

#### **>** Options:

- Preset function
- Temperature volume compensation TVC
- Receipt printer

Autogas filling station with underground storage tank, pump unit and dispenser in petrol station design, ready for connection to the respective point-of-sales system.