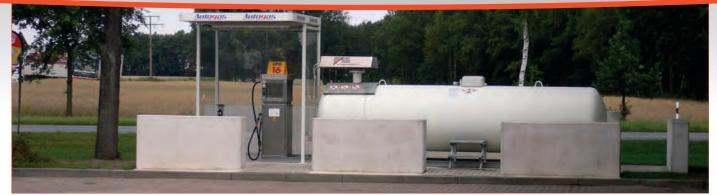

The compact filling stations are equipped with an aboveground tank and pressure increasing pump, with dispenser and optionally with weather protection roof. They include all required safety equipment and are mounted on a galvanized base frame. They are designed according to customer request and to local regulations.

## **COMPACT LPG FILLING STATION**

**>** Options:

- > Different types of LPG dispensers available
- Execution with supply or submersible pump
- Different sizes of LPG storage tank
- Underground storage tank with suction or submersible pump
- > Execution with one or several storage tanks
- > Weather protection roof
- Truck unloading point for storage tank