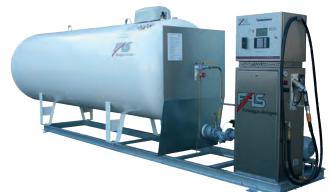

The compact filling stations are equipped with an aboveground tank and pressure increasing pump, with dispenser and optionally with weather protection roof. They include all required safety equipment and are mounted on a galvanized base frame. They are designed according to customer request and to local regulations.

## **COMPACT LPG FILLING STATION**

**>** Options:

- > Different types of LPG dispensers available
- Execution with supply or submersible pump
- Different sizes of LPG storage tank
- Underground storage tank with suction or submersible pump
- > Execution with one or several storage tanks
- > Weather protection roof
- Truck unloading point for storage tank

# **> TURNKEY SOLUTION**

 Version with supply pump and dispenser type FAS-420 (with fleet card or credit card)

Compact LPG Filling Station for Cylinders & Vehicles