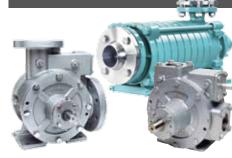

### **ROAD TANKERS PUMPS Z/NZ/LG**

Compact version Corken/Blackmer centrifugal pumps NZ18 • Special version for road tankers • Capacity 200...500 I/min • Delivery with hydraulic drive as option