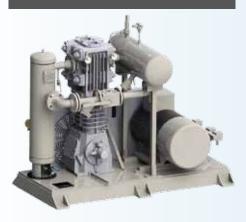

#### **ROAD TANKER COMPRESSORS**

Special version for road tankers • Capacity up to 28 m<sup>3</sup>/h • Version with hydraulic drive available

Delivery in "pre-assembled" and "tested" option available