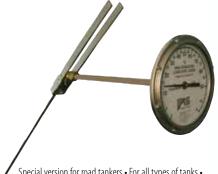

#### LEVEL GAUGE FOR TANKERS

Special version for road tankers • For all types of tanks • Various mounting options