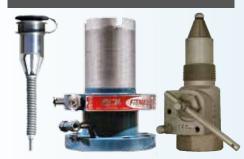

#### **REGO INTERNAL AND RELIVE VALVE**

Special version for road tankers • Installation is guick and easy. and it fits in most existing tank flanges • The internal valve may be actuated manually or pneumatically