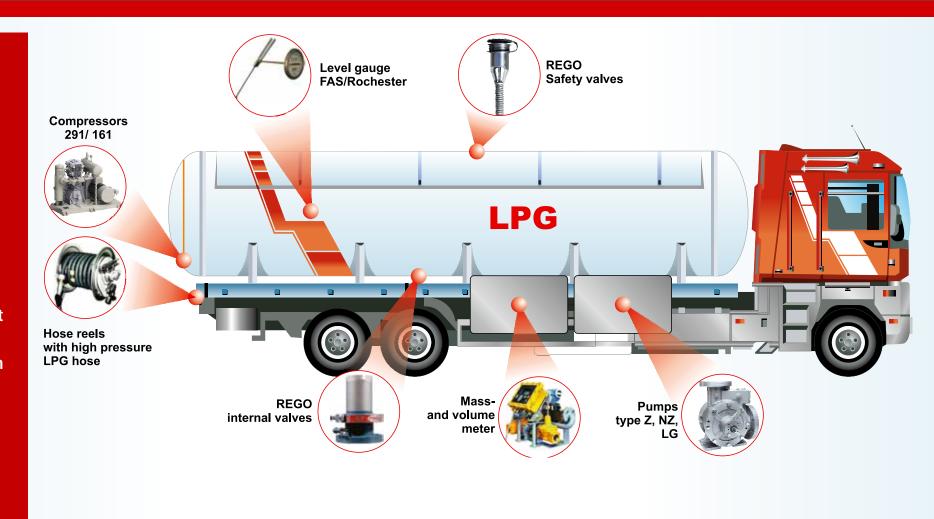

### **ROAD TANKERS PUMPS Z/NZ/LG**

Compact version Corken/Blackmer centrifugal pumps NZ18 • Special version for road tankers • Capacity 200...500 I/min • Delivery with hydraulic drive as option

#### LEVEL GAUGE FOR TANKERS

Special version for road tankers • For all types of tanks • Various mounting options

#### **REGO INTERNAL AND RELIVE VALVE**

Special version for road tankers • Installation is guick and easy. and it fits in most existing tank flanges • The internal valve may be actuated manually or pneumatically

#### **METERS**

Mass and volume measurement • Various versions • Special production possible

#### **HOSE REELS**

Hose reels with manual, pneumatic and hydraulic drive for high pressure hose DN 25/DN 32 (40 meter long) • Delivery with/without high pressure hose

#### **ROAD TANKER COMPRESSORS**

Special version for road tankers • Capacity up to 28 m<sup>3</sup>/h • Version with hydraulic drive available

Delivery in "pre-assembled" and "tested" option available