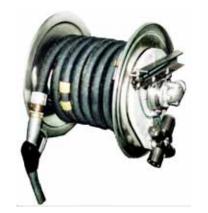

#### **HOSE REELS**

Hose reels with manual, pneumatic and hydraulic drive for high pressure hose DN 25/DN 32 (40 meter long) • Delivery with/without high pressure hose